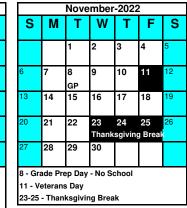

## **ARLINGTON PUBLIC SCHOOLS**

Draft 2022-23 School Calendar - Option 2

| August-2022                 |                                          |          |         |      |      |    |  |  |  |  |
|-----------------------------|------------------------------------------|----------|---------|------|------|----|--|--|--|--|
| S                           | м                                        | Т        | W       | Т    | F    | S  |  |  |  |  |
|                             | 1                                        | 2        | 3       | 4    | 5    | 6  |  |  |  |  |
| 7                           | 8                                        | 9        | 10      | 11   | 12   | 13 |  |  |  |  |
| 14                          | 4 15 16 17 18 §<br>New Staff Orientation |          |         |      |      | 20 |  |  |  |  |
| 21                          | 22                                       | 23       | 24      | 25 🕁 | 26 * | 27 |  |  |  |  |
| 28                          | 29                                       | 30       | 31      |      |      |    |  |  |  |  |
| § 18-24 - Teacher Inservice |                                          |          |         |      |      |    |  |  |  |  |
| 🛠 25 - 1st Day of School    |                                          |          |         |      |      |    |  |  |  |  |
| * 26                        | 6 - Pre-k                                | (/VPI Fi | rst Day |      |      |    |  |  |  |  |