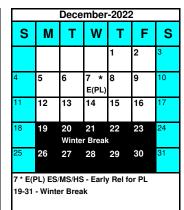

## **ARLINGTON PUBLIC SCHOOLS**

Draft 2022-23 School Calendar - Option 2

| August-2022                 |                                          |          |         |      |      |    |  |  |  |  |
|-----------------------------|------------------------------------------|----------|---------|------|------|----|--|--|--|--|
| S                           | м                                        | Т        | W       | Т    | F    | S  |  |  |  |  |
|                             | 1                                        | 2        | 3       | 4    | 5    | 6  |  |  |  |  |
| 7                           | 8                                        | 9        | 10      | 11   | 12   | 13 |  |  |  |  |
| 14                          | 4 15 16 17 18 §<br>New Staff Orientation |          |         |      |      | 20 |  |  |  |  |
| 21                          | 22                                       | 23       | 24      | 25 🕁 | 26 * | 27 |  |  |  |  |
| 28                          | 29                                       | 30       | 31      |      |      |    |  |  |  |  |
| § 18-24 - Teacher Inservice |                                          |          |         |      |      |    |  |  |  |  |
| 🛠 25 - 1st Day of School    |                                          |          |         |      |      |    |  |  |  |  |
| * 26                        | 6 - Pre-k                                | (/VPI Fi | rst Day |      |      |    |  |  |  |  |