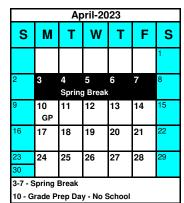

Marking Period 3 - ES/MS - 42 days (March 31) HS - 43 days (March 31)

Marking Period 4 - ES - 48 days (June 16)

MS - 47 days (June 15)

HS - 46 days (June 14)