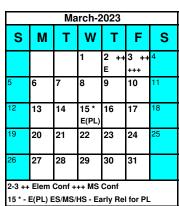

Marking Period 3 - ES/MS - 42 days (March 31) HS - 43 days (March 31)

Marking Period 4 - ES - 48 days (June 16)

MS - 47 days (June 15)

HS - 46 days (June 14)