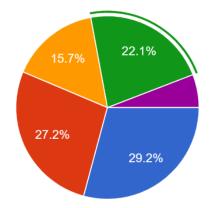

As you can see from the summary below, the results of the survey from the students of ASFS:

Gateway - 115 votes 29.2% Grace Hopper - 107 votes 27.2% Polaris - 87 votes 22.1% Innovation 62 votes 15.7 % Summa Elementary School of Arlington - 23 votes 5.8%

Which name do you choose for the new elementary school? 394 responses

Christine A'Hearn Librarian, Arlington Science Focus ES