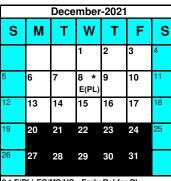

24-26 Thanksgiving Break

8 \* E(PL) ES/MS/HS - Early Rel for PL 20-31 Winter Break

|          | January-2022 |    |    |    |    |    |  |  |  |  |
|----------|--------------|----|----|----|----|----|--|--|--|--|
| S        | М            | Т  | W  | Т  | F  | S  |  |  |  |  |
|          |              |    |    |    |    | 1  |  |  |  |  |
| 2        | 3            | 4  | 5  | 6  | 7  | 8  |  |  |  |  |
| 9        | 10           | 11 | 12 | 13 | 14 | 15 |  |  |  |  |
| 16       | 17           | 18 | 19 | 20 | 21 | 22 |  |  |  |  |
| 23<br>30 | 24 G<br>31   | 25 | 26 | 27 | 28 | 29 |  |  |  |  |