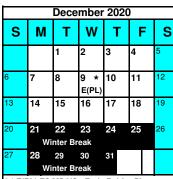

18 \* E(PL)ES/MS/HS- Early Rel for PL 25-27 Thanksgiving Break

9 \* E(PL) ES/MS/HS - Early Rel for PL 21-31 Winter Break

| January 2021 |    |    |    |    |            |          |  |  |  |
|--------------|----|----|----|----|------------|----------|--|--|--|
| S            | М  | Т  | W  | Т  | F          | S        |  |  |  |
|              |    |    |    |    | 1<br>Winte | 2<br>Brk |  |  |  |
| 3            | 4  | 5  | 6  | 7  | 8          | 9        |  |  |  |
| 10           | 11 | 12 | 13 | 14 | 15         | 16       |  |  |  |
| 17           | 18 | 19 | 20 | 21 | 22         | 23       |  |  |  |
| 24<br>31     | 25 | 26 | 27 | 28 | 29         | 30       |  |  |  |