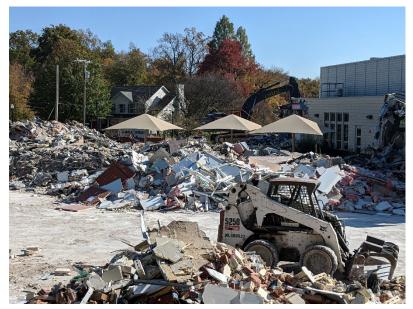

site, Construction trailers
- Completion of the work at the temporary parking lot
- Excavation for underground utility systems
- Geothermal well drilling behind the library
- Ongoing coordination with the library

## **Important Community Notices / Schedule related activities:**

- Important: The site is now an active construction zone. The public should no longer be accessing the site.
- Important: Library parking is now off 18<sup>th</sup> & Madison Street. The 18<sup>th</sup> Street parking is for construction only.







Temporary Pedestrian Staircase from the Library to Washington Boulevard





Tree protection and Tree Removal on Site



Installation of Erosion and Sediment control facilities









Temporary Construction Worker Parking Lot







Interior Building Demolition





Exterior Building Demolition