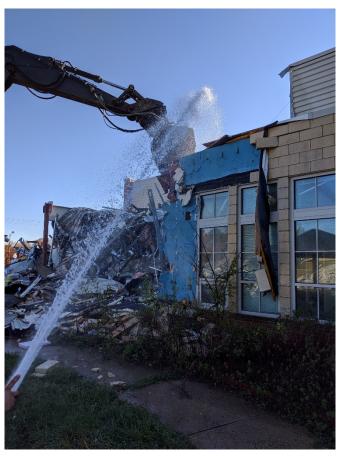

on site, Construction trailers
- Completion of the work at the temporary parking lot
- Excavation for underground utility systems
- Geothermal well drilling behind the library
- Ongoing coordination with the library

## **Important Community Notices / Schedule related activities:**

- Important: The site is now an active construction zone. The public should no longer be accessing the site.
- Important: Library parking is now off 18<sup>th</sup> & Madison Street. The 18<sup>th</sup> Street parking is for construction only.







Temporary Pedestrian Staircase from the Library to Washington Boulevard





Tree protection and Tree Removal on Site



Installation of Erosion and Sediment control facilities









Temporary Construction Worker Parking Lot







Interior Building Demolition





Exterior Building Demolition