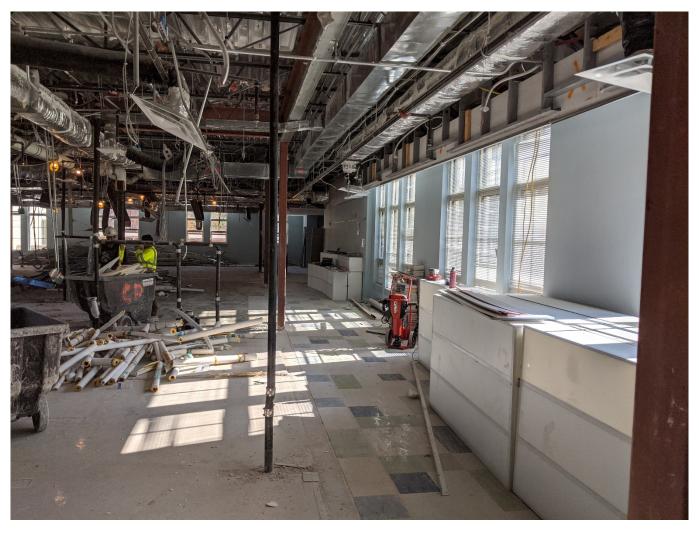

tallation of temporary facilities on site, Construction trailers
- Completion of the work at the temporary parking lot
- Excavation for underground utility systems
- Geothermal well drilling behind the library
- Ongoing coordination with the library

## **Important Community Notices / Schedule related activities:**

- Important: The site is now an active construction zone. The public should no longer be accessing the site.
- Important: Library parking is now off 18<sup>th</sup> & Madison Street. The 18<sup>th</sup> Street parking is for construction only.







Temporary Pedestrian Staircase from the Library to Washington Boulevard





Tree protection and Tree Removal on Site



Installation of Erosion and Sediment control facilities









Temporary Construction Worker Parking Lot







Interior Building Demolition





Exterior Building Demolition