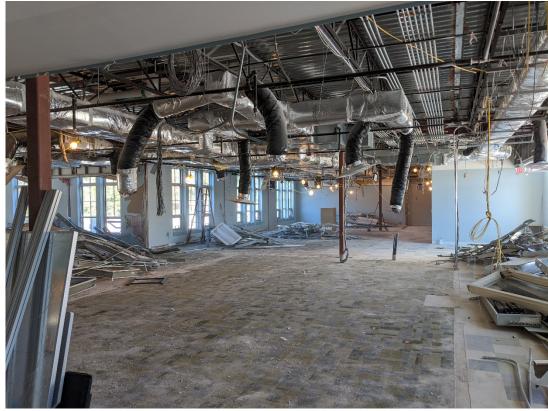

llation of temporary facilities on site, Construction trailers
- Completion of the work at the temporary parking lot
- Excavation for underground utility systems
- Geothermal well drilling behind the library
- Ongoing coordination with the library

## **Important Community Notices / Schedule related activities:**

- Important: The site is now an active construction zone. The public should no longer be accessing the site.
- Important: Library parking is now off 18<sup>th</sup> & Madison Street. The 18<sup>th</sup> Street parking is for construction only.







Temporary Pedestrian Staircase from the Library to Washington Boulevard





Tree protection and Tree Removal on Site



Installation of Erosion and Sediment control facilities









Temporary Construction Worker Parking Lot







Interior Building Demolition





Exterior Building Demolition