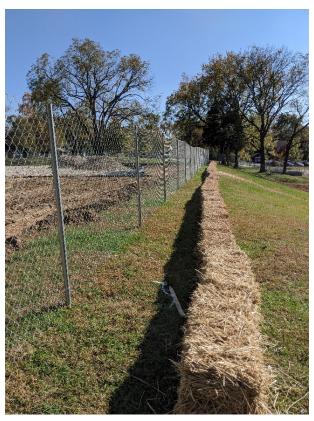

### **Completed tasks:**

- Site mobilization
- Installation of Perimeter Site fencing
- Installation of Erosion and Sediment control facilities
- Cutting and capping of existing building systems
- Site demolition: Tree removal
- Salvage of existing building equipment to be re-used
- Installation of construction entrance and exit points
- Installation of temporary staircase to Washington Blvd.
- Installation of a temporary wall in the shared corridor
- Separation of Library and school building emergency systems.

## **Ongoing Tasks:**

- Pre-Construction coordination meetings
- Existing building demolition
- Site demolition: removal of site elements
- Installation of temporary site facilities and controls
- Installation of temporary sediment traps
- Installation of temporary construction worker parking on site

Temporary Pedestrian Staircase from the Library to Washington Boulevard

Tree protection and Tree Removal on Site

Installation of Erosion and Sediment control facilities

Temporary Construction Worker Parking Lot