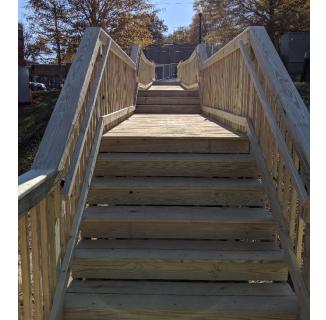

Temporary Pedestrian Staircase from the Library to Washington Boulevard

Tree protection and Tree Removal on Site

Installation of Erosion and Sediment control facilities

Temporary Construction Worker Parking Lot