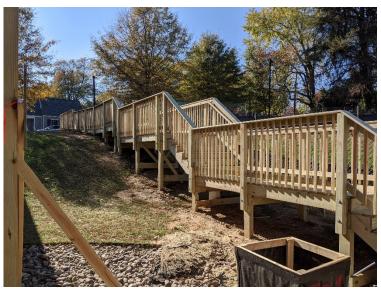

Temporary Pedestrian Staircase from the Library to Washington Boulevard

Tree protection and Tree Removal on Site

Installation of Erosion and Sediment control facilities

Temporary Construction Worker Parking Lot