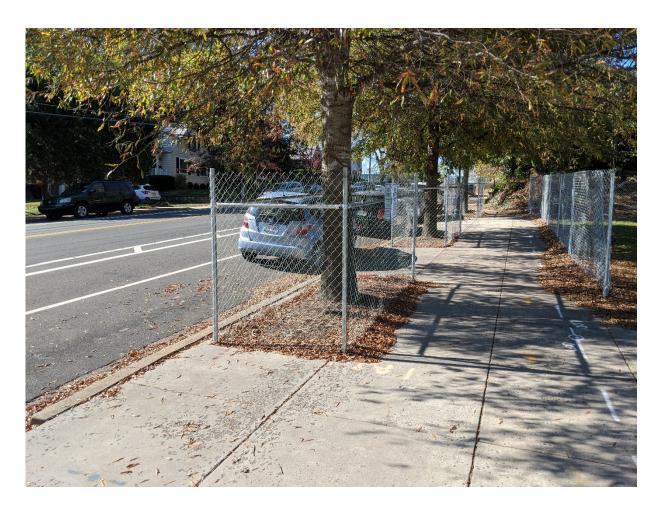

### **Completed tasks:**

- Site mobilization
- Installation of Perimeter Site fencing
- Installation of Erosion and Sediment control facilities
- Cutting and capping of existing building systems
- Site demolition: Tree removal
- Salvage of existing building equipment to be re-used
- Installation of construction entrance and exit points
- Installation of temporary staircase to Washington Blvd.
- Installation of a temporary wall in the shared corridor
- Separation of Library and school building emergency systems.

Temporary Pedestrian Staircase from the Library to Washington Boulevard

Tree protection and Tree Removal on Site

Installation of Erosion and Sediment control facilities

Temporary Construction Worker Parking Lot