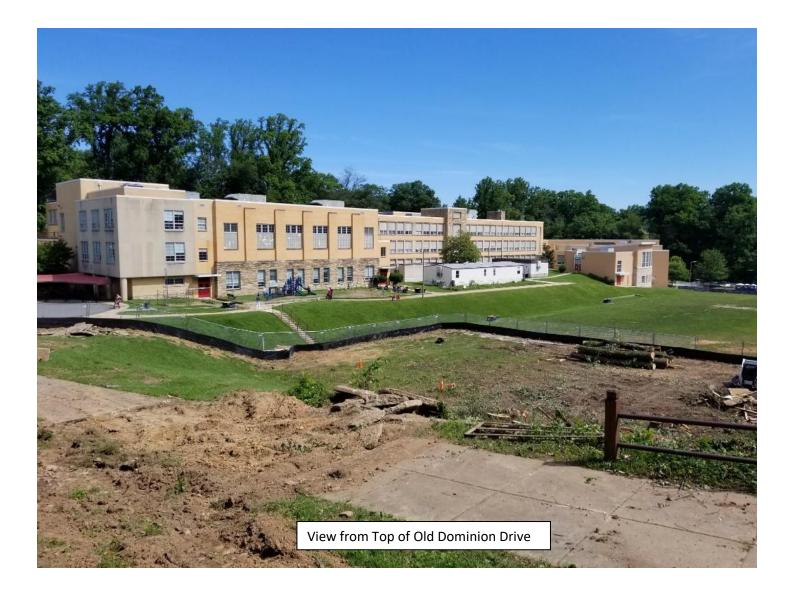

#### Completed and ongoing tasks:

- Installation of erosion and sediment control measures within the construction limits and along Vacation Lane completed.
- Protection of trees identified to remain completed.
- Installation of construction fencing for Phases 1A & 1B completed.
- Demolition of all tress approved by Arlington County within construction limits of disturbance completed.
- Cut, cap and safe off electrical work within the construction limits of Wing C for the new exterior finishes ongoing.
- Relocation of the Stratford Program from Wing C of the existing school ongoing
- Installation of the new 42" reinforced concrete storm piping and removal of the existing 42" reinforced concrete piping ongoing.
- Disconnection / removal of the existing exterior light poles and heads within the new drop off lane ongoing.
- Mobilization for demolition associated with the new elevator proposed within Wing A of the existing school ongoing.
- Cut, cap and safe off electrical, mechanical, and fire sprinkler systems within the limits of the proposed elevator for Wing B of the existing school ongoing.
- Occupation of APS temporary trailer for use by Turner Construction for project duration ongoing.

## Construction activities planned next month:

- Storm drainage and sanitary sewer piping installation within the construction fencing.
- Storm piping installation, retaining wall installation, storm water management facility installation for construction of new employee parking lot along Vacation Lane when school dismisses in June.
- Rough grading, clear & grubbing, and storm / sewer piping installation for new drop off roadway to Old Dominion Drive within construction fencing.
- Installation of remaining storm drainage, sanitary sewer piping, and underground electrical work along Vacation Lane when school dismisses in June.