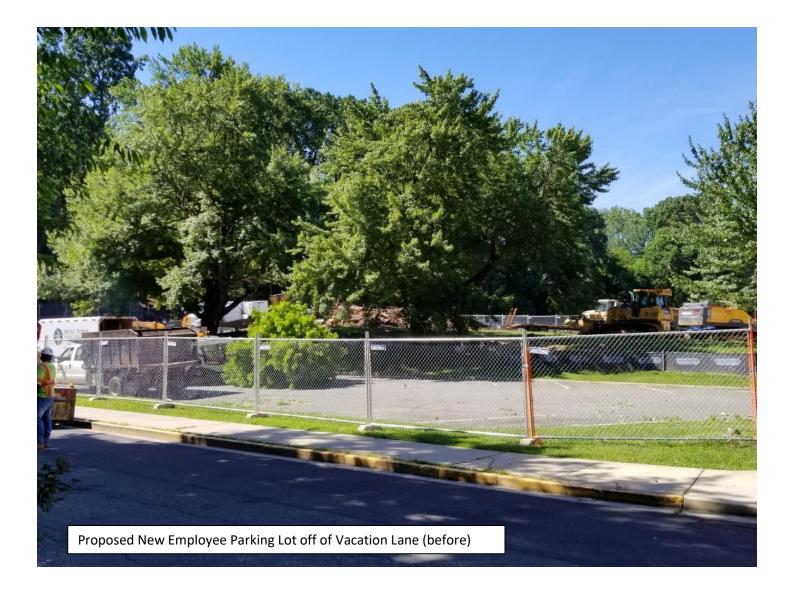

## Construction activities planned next month:

- Storm drainage and sanitary sewer piping installation within the construction fencing.
- Storm piping installation, retaining wall installation, storm water management facility installation for construction of new employee parking lot along Vacation Lane when school dismisses in June.
- Rough grading, clear & grubbing, and storm / sewer piping installation for new drop off roadway to Old Dominion Drive within construction fencing.
- Installation of remaining storm drainage, sanitary sewer piping, and underground electrical work along Vacation Lane when school dismisses in June.