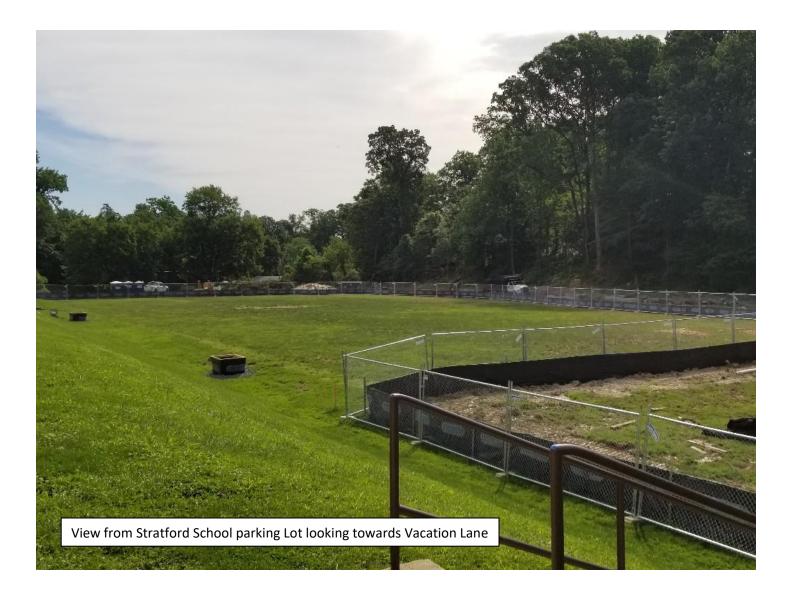

#### Completed and ongoing tasks:

- Installation of erosion and sediment control measures within the construction limits and along Vacation Lane completed.
- Protection of trees identified to remain completed.
- Installation of construction fencing for Phases 1A & 1B completed.
- Demolition of all tress approved by Arlington County within construction limits of disturbance completed.
- Cut, cap and safe off electrical work within the construction limits of Wing C for the new exterior finishes ongoing.
- Relocation of the Stratford Program from Wing C of the existing school ongoing
- Installation of the new 42" reinforced concrete storm piping and removal of the existing 42" reinforced concrete piping ongoing.
- Disconnection / removal of the existing exterior light poles and heads within the new drop off lane ongoing.
- Mobilization for demolition associated with the new elevator proposed within Wing A of the existing school ongoing.
- Cut, cap and safe off electrical, mechanical, and fire sprinkler systems within the limits of the proposed elevator for Wing B of the existing school ongoing.
- Occupation of APS temporary trailer for use by Turner Construction for project duration ongoing.

## Construction activities planned next month:

- Storm drainage and sanitary sewer piping installation within the construction fencing.
- Storm piping installation, retaining wall installation, storm water management facility installation for construction of new employee parking lot along Vacation Lane when school dismisses in June.
- Rough grading, clear & grubbing, and storm / sewer piping installation for new drop off roadway to Old Dominion Drive within construction fencing.
- Installation of remaining storm drainage, sanitary sewer piping, and underground electrical work along Vacation Lane when school dismisses in June.