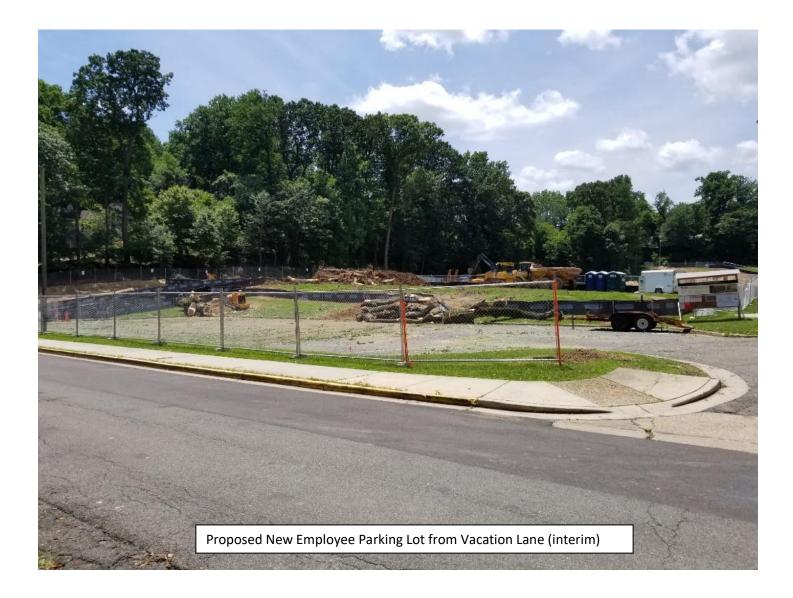

## Construction activities planned next month:

- Storm drainage and sanitary sewer piping installation within the construction fencing.
- Storm piping installation, retaining wall installation, storm water management facility installation for construction of new employee parking lot along Vacation Lane when school dismisses in June.
- Rough grading, clear & grubbing, and storm / sewer piping installation for new drop off roadway to Old Dominion Drive within construction fencing.
- Installation of remaining storm drainage, sanitary sewer piping, and underground electrical work along Vacation Lane when school dismisses in June.