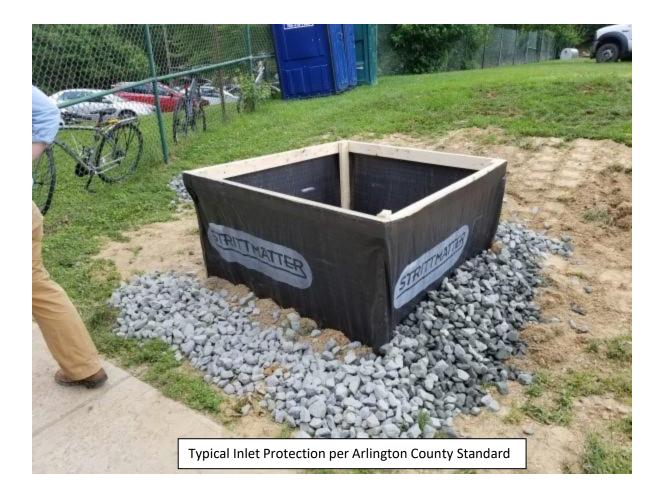

#### Completed and ongoing tasks:

- Installation of erosion and sediment control measures within the construction limits and along Vacation Lane completed.
- Protection of trees identified to remain completed.
- Installation of construction fencing for Phases 1A & 1B completed.
- Demolition of all tress approved by Arlington County within construction limits of disturbance completed.
- Cut, cap and safe off electrical work within the construction limits of Wing C for the new exterior finishes ongoing.
- Relocation of the Stratford Program from Wing C of the existing school ongoing
- Installation of the new 42" reinforced concrete storm piping and removal of the existing 42" reinforced concrete piping ongoing.
- Disconnection / removal of the existing exterior light poles and heads within the new drop off lane ongoing.
- Mobilization for demolition associated with the new elevator proposed within Wing A of the existing school ongoing.
- Cut, cap and safe off electrical, mechanical, and fire sprinkler systems within the limits of the proposed elevator for Wing B of the existing school ongoing.
- Occupation of APS temporary trailer for use by Turner Construction for project duration ongoing.