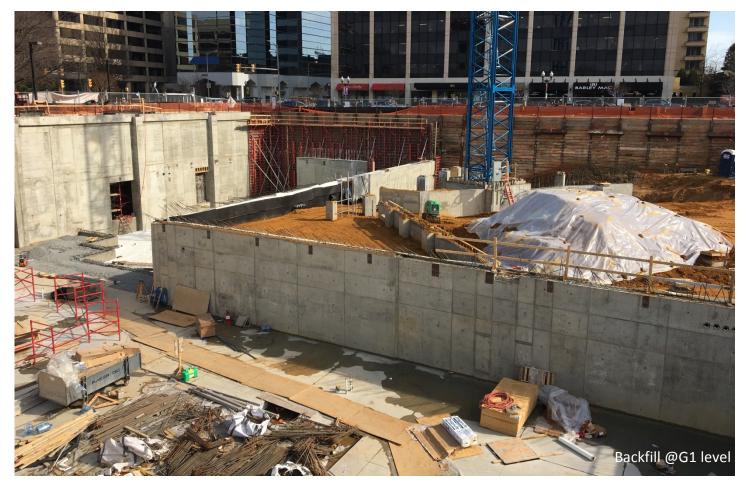

## **Completed and ongoing tasks:**

- Below grade waterproofing ongoing.
- Concrete footings and foundation walls ongoing.
- Erection of elevator core walls ongoing.
- Installation of below grade utilities ongoing.
- Installation of concrete slab on grade at B2 level ongoing.
- Major structural steel in fabrication.
- Curtainwall material released for fabrication.
- Received full building permit.

## **Process related activities:**

• Construction activities will continue between 7am to 5pm on week days, and 9am to 5pm on weekends and holidays.

Backfill @G1 level

Installation of below grade utilities