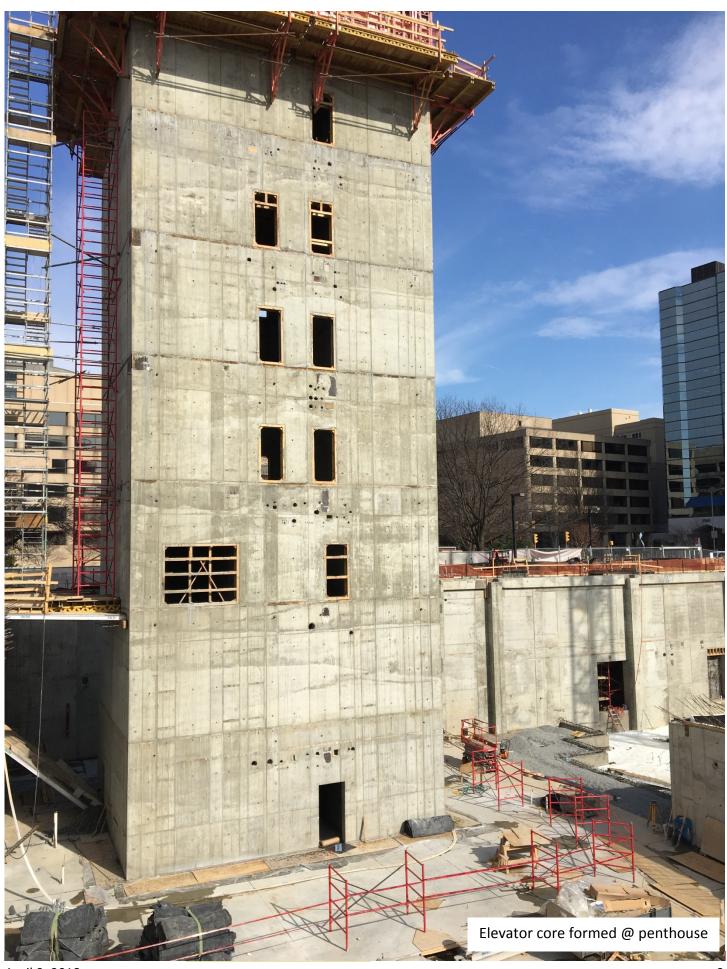

## **Completed and ongoing tasks:**

- Below grade waterproofing ongoing.
- Concrete footings and foundation walls ongoing.
- Erection of elevator core walls ongoing.
- Installation of below grade utilities ongoing.
- Installation of concrete slab on grade at B2 level ongoing.
- Major structural steel in fabrication.
- Curtainwall material released for fabrication.
- Received full building permit.

MEP coordination

April 2, 2018

Backfill elevator pit

2 level elevator core