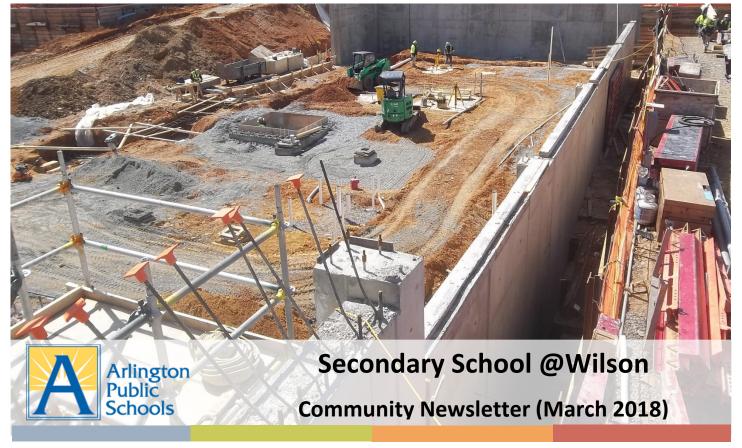

## **Completed and ongoing tasks:**

- Below grade waterproofing ongoing.
- Concrete footings and foundation walls ongoing.
- Erection of elevator core walls ongoing.
- Installation of below grade utilities ongoing.
- Installation of concrete slab on grade at B2 level ongoing.
- Major structural steel in fabrication.
- Curtainwall material released for fabrication.
- Received full building permit.

## **Process related activities:**

• Construction activities will continue between 7am to 5pm on week days, and 9am to 5pm on weekends and holidays.

Backfill @G1 level

Installation of below grade utilities