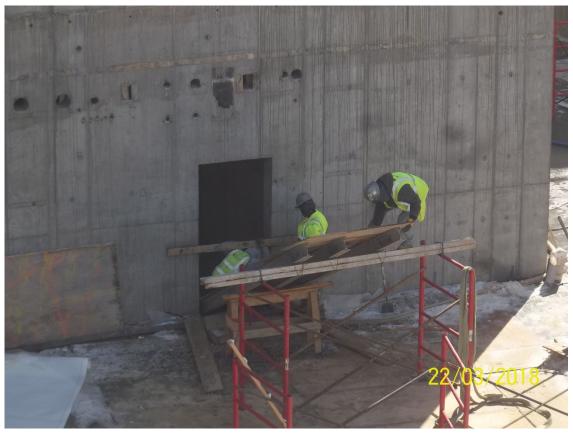

rade waterproofing ongoing.
- Concrete footings and foundation walls ongoing.
- Erection of elevator core walls ongoing.
- Installation of below grade utilities ongoing.
- Installation of concrete slab on grade at B2 level ongoing.
- Major structural steel in fabrication.
- Curtainwall material released for fabrication.
- Received full building permit.

## **Construction activities next month:**

- Delivery and start of erection of structural steel framing.
- Continue installation of foundation walls and concrete slab on grade at G1 level.

## **Process related activities:**

• Construction activities will continue between 7am to 5pm on week days, and 9am to 5pm on weekends and holidays.







Backfill @G1 level



Installation of below grade utilities



MEP coordination

April 2, 2018



Backfill elevator pit



2 level elevator core