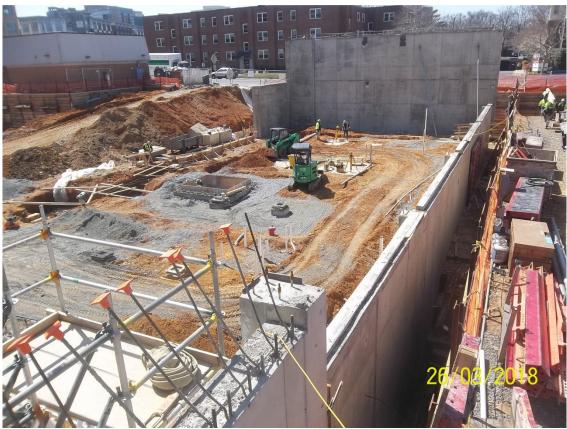

## **Completed and ongoing tasks:**

- Below grade waterproofing ongoing.
- Concrete footings and foundation walls ongoing.
- Erection of elevator core walls ongoing.
- Installation of below grade utilities ongoing.
- Installation of concrete slab on grade at B2 level ongoing.
- Major structural steel in fabrication.
- Curtainwall material released for fabrication.
- Received full building permit.

## **Construction activities next month:**

- Delivery and start of erection of structural steel framing.
- Continue installation of foundation walls and concrete slab on grade at G1 level.