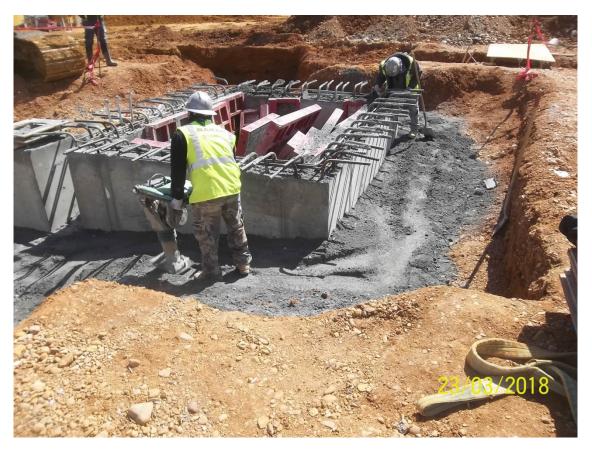

## **Completed and ongoing tasks:**

- Below grade waterproofing ongoing.
- Concrete footings and foundation walls ongoing.
- Erection of elevator core walls ongoing.
- Installation of below grade utilities ongoing.
- Installation of concrete slab on grade at B2 level ongoing.
- Major structural steel in fabrication.
- Curtainwall material released for fabrication.
- Received full building permit.

## **Construction activities next month:**

- Delivery and start of erection of structural steel framing.
- Continue installation of foundation walls and concrete slab on grade at G1 level.