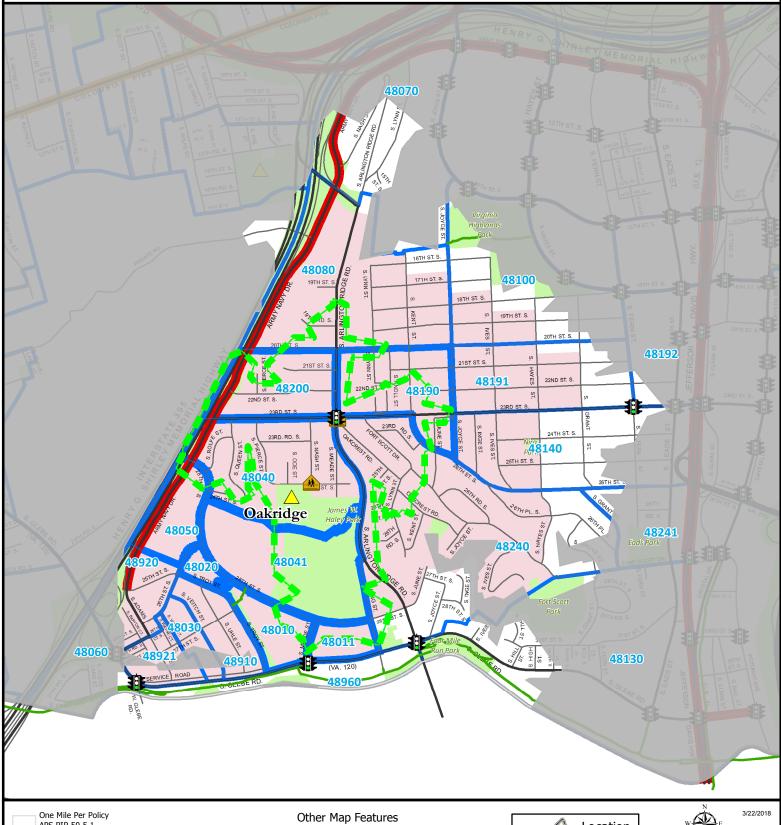

## **Oakridge Elementary School Walk Zone**

No Grade Levels may Cross\*

Planning Units

Elementary School

Crossing Guard

Signalized Crossing

Off-Street Trail

ARL County Boundary

Disclaimer: This document is a working draft and is provided for information and discussion only. The information contained herein is subject to change.

\* All roadway segments are subject to change based on the locations of crossing guards.

S:\Facilities\Facilities Planning\GIS\Transportation\2018\WZ\_TaskGroup\_18\ES\_Oakridge\_WZ\_Policy\_Round2.mxd Source: Arlington County GIS Mapping Center, 2018. Arlington County Public Schools, Transportation Services, 2018.