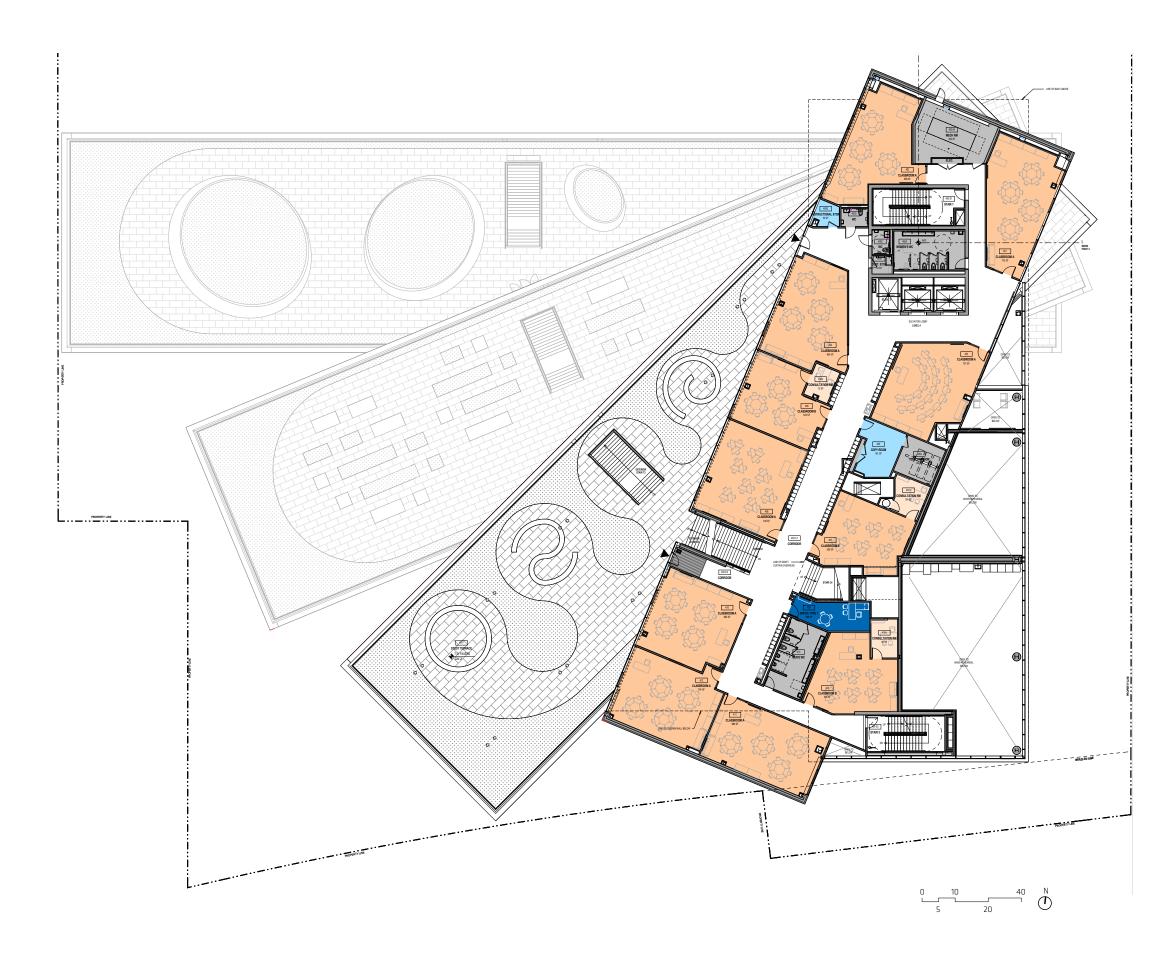

# **PROGRAMS**

### CLASSROOMS

- TYPICAL CLASSROOMS
- RESOURCE ROOMS
- HEALTH CLASSROOM

# MIDDLE SCHOOL SCIENCE LABS

# LIBRARY

- LIBRARY CLASSROOM
- OFFICE
- CONFERENCE ROOM
- READING ROOM

### SERVICE

- BATHROOMS
- MECHANICAL ROOMS

LEVEL 3