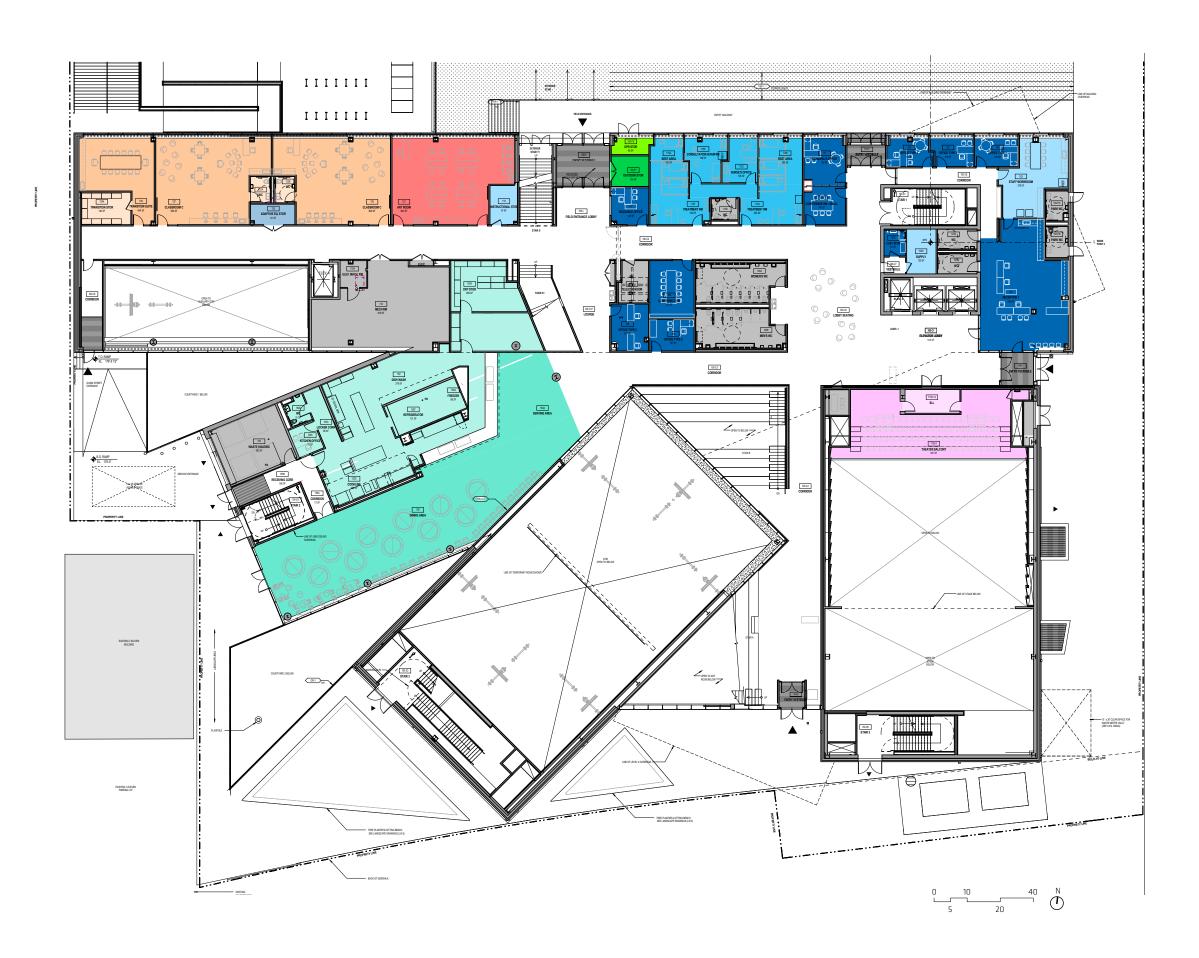

# **PROGRAMS**

## CLASSROOMS

- TRANSITION SUITE
- TYPICAL CLASSROOMS

#### CLINIC

### ADMINISTRATION

- RECEPTION
- OFFICES
- CONFERENCE ROOM
- STORAGE
- COPY ROOM

#### CAFETERIA

- KITCHEN / SERVING AREA
- DINING

### THEATER

### SERVICE

- LOADING AREA
- BATHROOMS
- MECHANICAL ROOM

#### ART ROOM

### PHYSICAL EDUCATION

- AUXILIARY GYM
- GYM
- OUTDOOR STORAGE

LEVEL 2