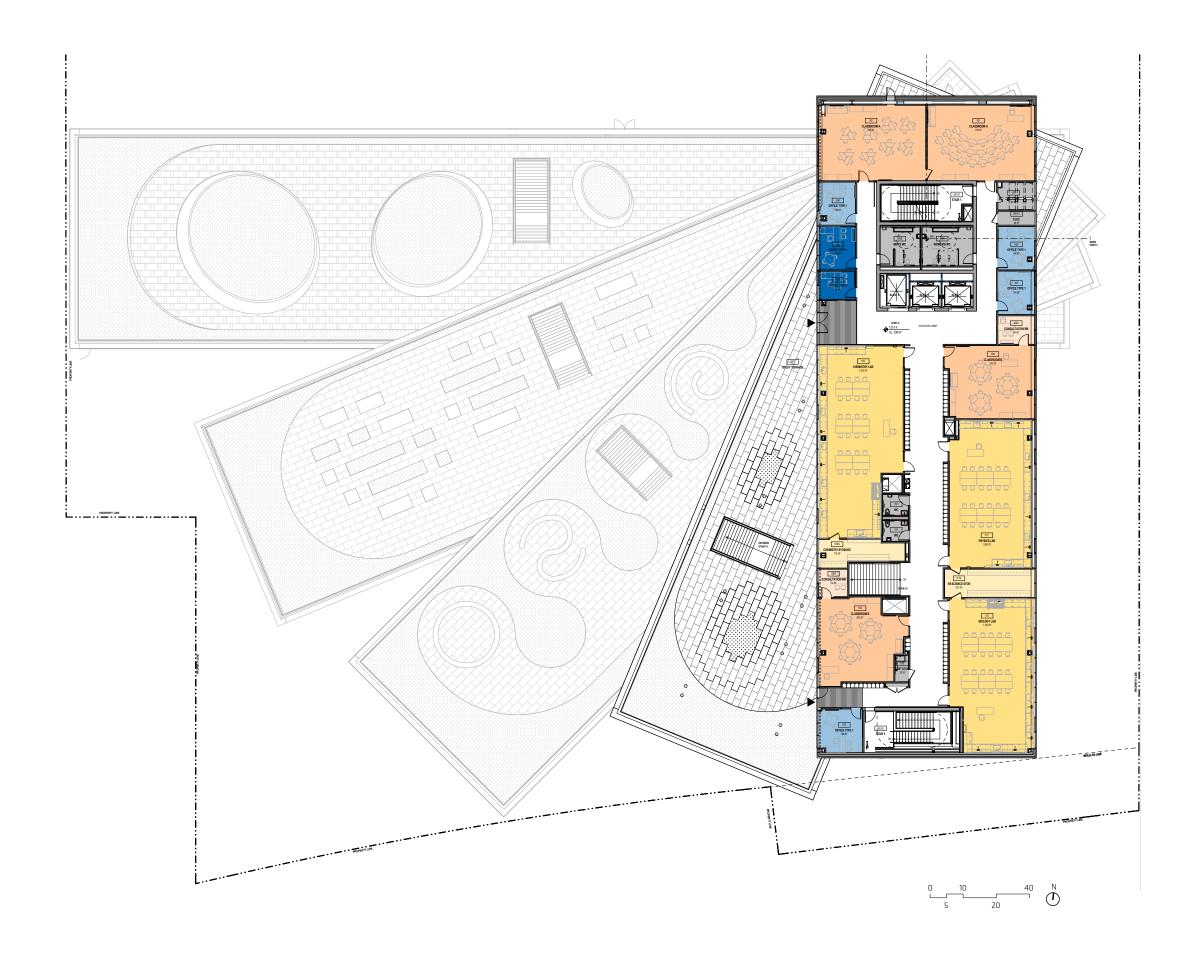

# **PROGRAMS**

# CLASSROOMS

- TYPICAL CLASSROOMS
- RESOURCE ROOMS
- OFFICES
- COPY ROOM

# SERVICE

- BATHROOMS
- COPY ROOM
- IT ROOM
- TELECOM ROOM
- MECHANICAL ROOM

**THE WILSON SCHOOL** FINAL DESIGN REPORT | JANUARY 18, 2018 BUILDING DESIGN | 33

LEVEL 5