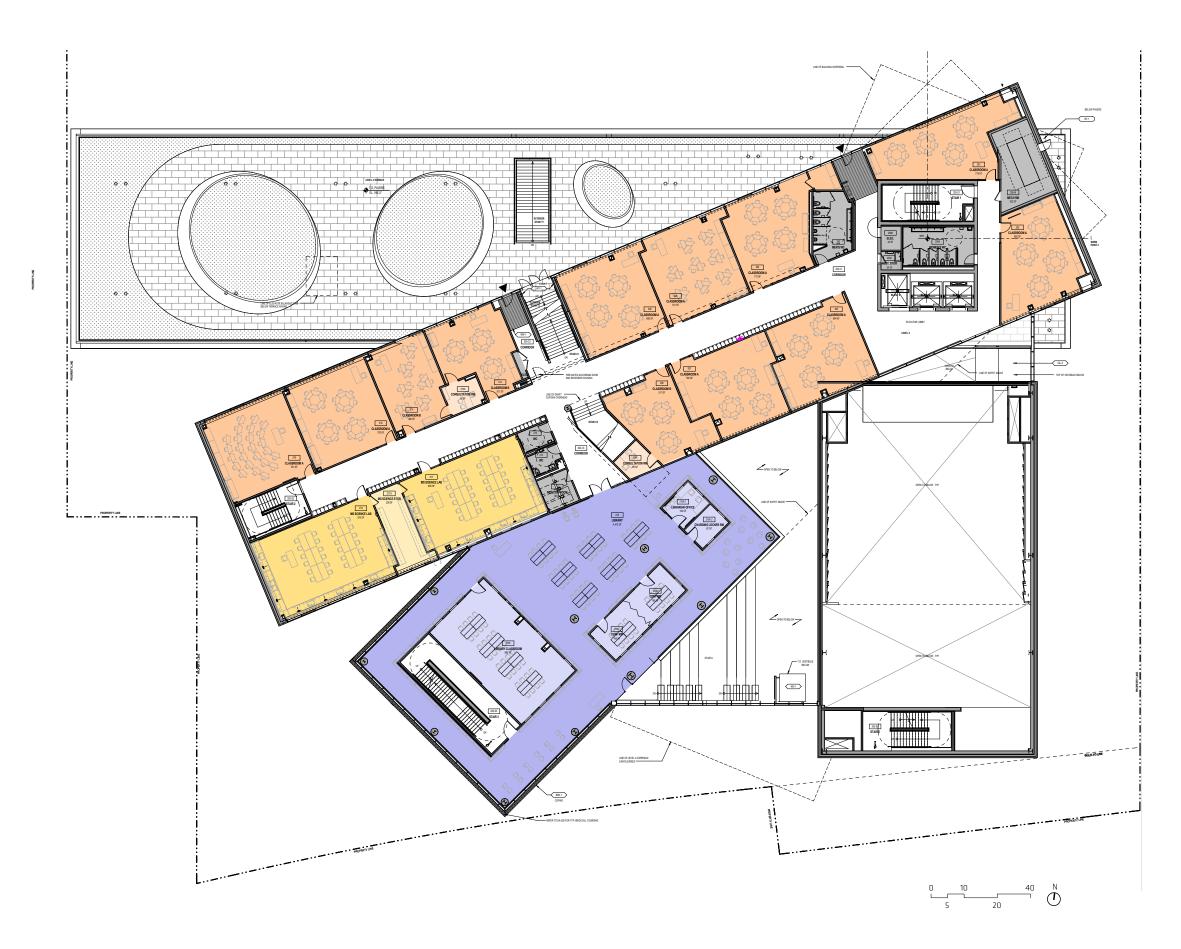

# **PROGRAMS**

### CLASSROOMS

- TYPICAL CLASSROOMS
- RESOURCE ROOMS
- HEALTH CLASSROOM

# MIDDLE SCHOOL SCIENCE LABS

# LIBRARY

- LIBRARY CLASSROOM
- OFFICE
- CONFERENCE ROOM
- READING ROOM

### SERVICE

- BATHROOMS
- MECHANICAL ROOMS

LEVEL 3