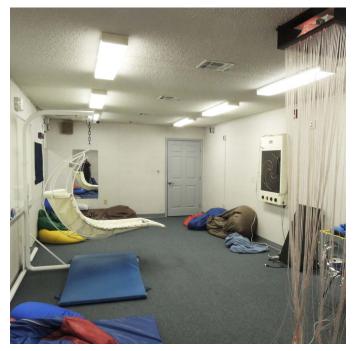

nstruction Document phases, the Design Team worked with the staff of APS and the Stratford and H-B Woodlawn Programs to refine these spaces.

The primary goal for the design is to provide spaces with relationships that foster collaboration and inclusion between the Stratford and H-B Woodlawn programs.

| 1. SPACE PROGRAMMING           | . 5       |
|--------------------------------|-----------|
| 2. SITE                        | 13        |
| 3. CONCEPT                     | 19        |
| 4. BUILDING DESIGN             | 23        |
| 5. MASSING / ARTICULATION      | <b>15</b> |
| 6. OUTDOOR LEARNING SPACES     | 55        |
| 7. COST ESTIMATE               | 75        |
| 8. BUILDING SYSTEMS NARRATIVES | <b>B1</b> |

## **CURRENT FACILITIES**

# STRATFORD AND H-B WOODLAWN PROGRAMS













CURRENT HB-WOODLAWN PROGRAM FACILITY









#### TWO PROGRAMS / ONE SCHOOL

The new Wilson School building will provide a singular identity for all students who attend.

The space program of the new building will provide opportunities for the students and faculty to share rooms and spaces in the new building in order to foster collaboration between Stratford & H-B Programs and as a result minimize the footprint of the building.

FINAL DESIGN REPORT | JANUARY 18, 2018

## PROGRAM COMPARISON TABLES

|                                                                                        | Program Area            |                     |                  |                     |