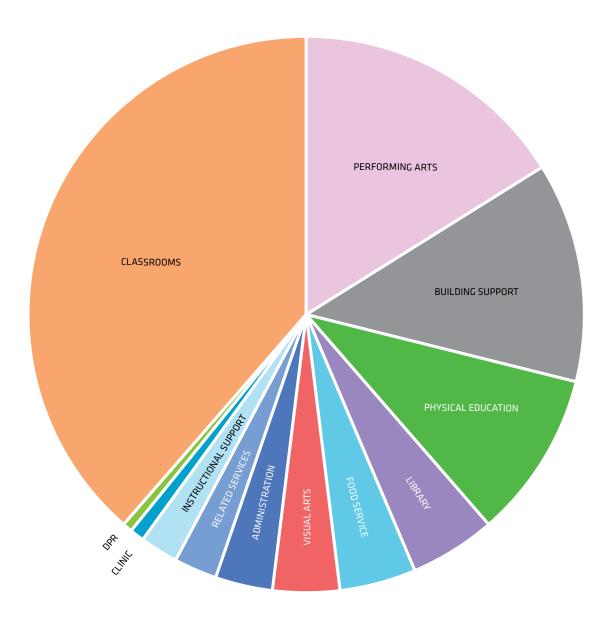

# **SPACE PROGRAMMING**

During the Schematic Design phase, the Design Team worked with the staff of APS and the Stratford and H-B Woodlawn Programs to refine the preliminary program produced during Concept Design. Through several meetings and workshops, the team developed a revised and inclusive program, and published a Schedule of Spaces & Planning Diagrams that guided the planning efforts throughout Schematic Design.

During the Design Development and Construction Document phases, the Design Team worked with the staff of APS and the Stratford and H-B Woodlawn Programs to refine these spaces.

The primary goal for the design is to provide spaces with relationships that foster collaboration and inclusion between the Stratford and H-B Woodlawn programs.