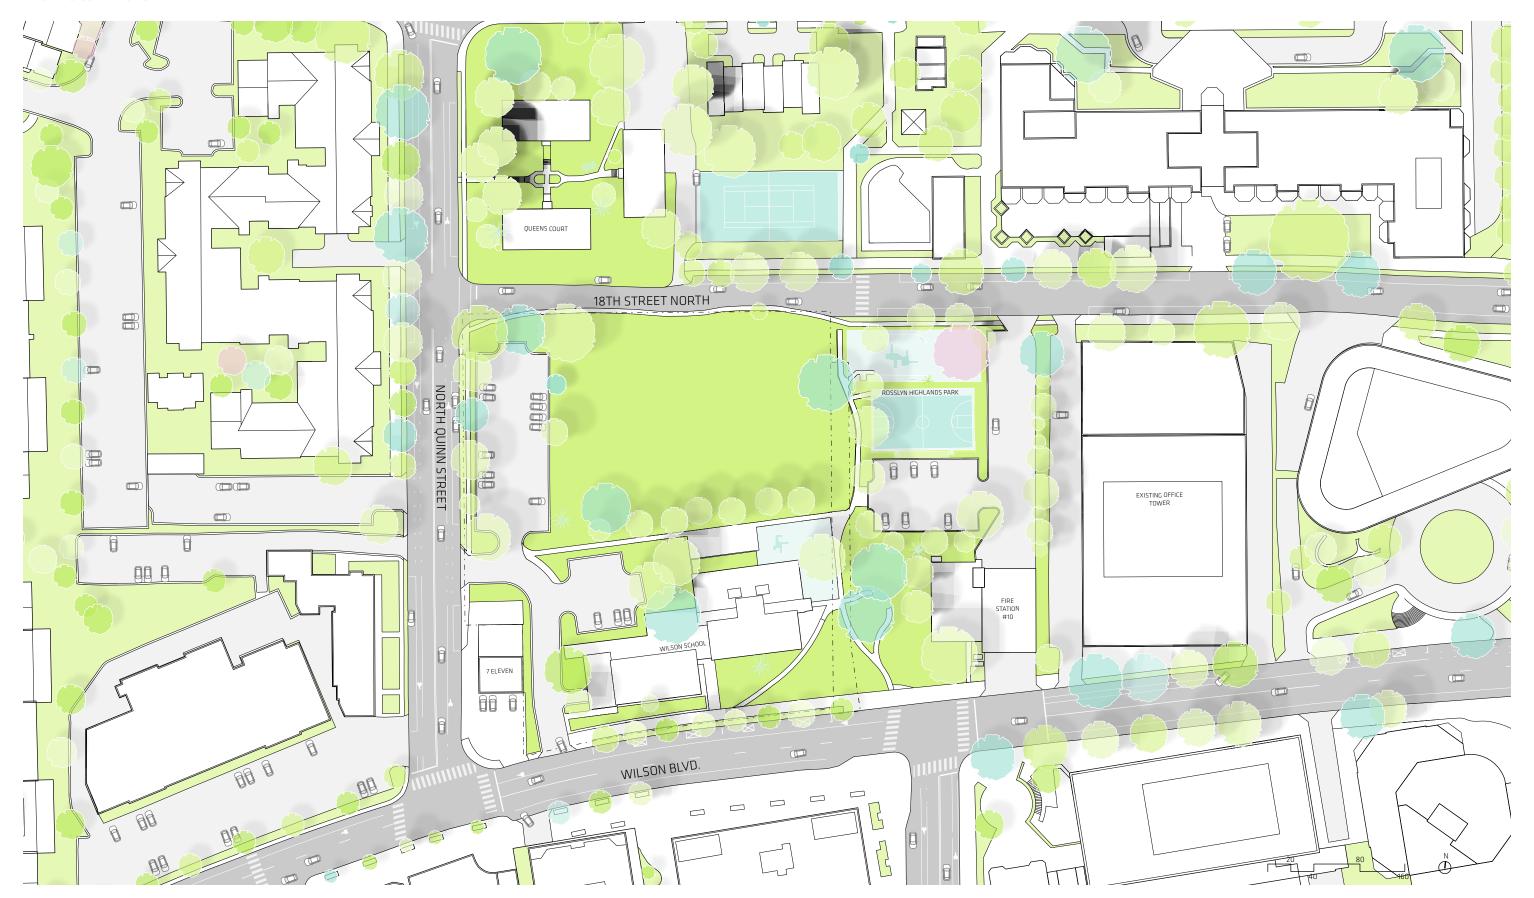

|
| 3. | CONCEPT                     |  |
| 4. | BUILDING DESIGN             |  |
| 5. | MASSING / ARTICULATION 45   |  |
| 6. | OUTDOOR LEARNING SPACES 65  |  |
| 7. | COST ESTIMATE               |  |
| 8. | BUILDING SYSTEMS NARRATIVES |  |



FROM WILSON BLVD AND QUINN ST



FROM QUINN ST



FROM WILSON BLVD AND PIERCE ST



FROM 18TH ST AND QUINN ST



**ARLINGTON COUNTY, VA** 

The H-B Woodlawn & Stratford programs will be re-locating from their current facilities on Vacation Lane to the site of the existing Wilson School in Rosslyn.



ROSSLYN

The new school project is part of the Western Rosslyn Area Planning Study (WRAPS) and will be adjacent to Rosslyn Highlands Park and Fire Station #10.



PANORAMIC VIEW FROM THE SITE LOOKING SOUTH



PANORAMIC VIEW FROM THE SITE LOOKING NORTH



**THE WILSON SCHOOL** FINAL DESIGN REPORT | JANUARY 18, 2018 SITE | **17**