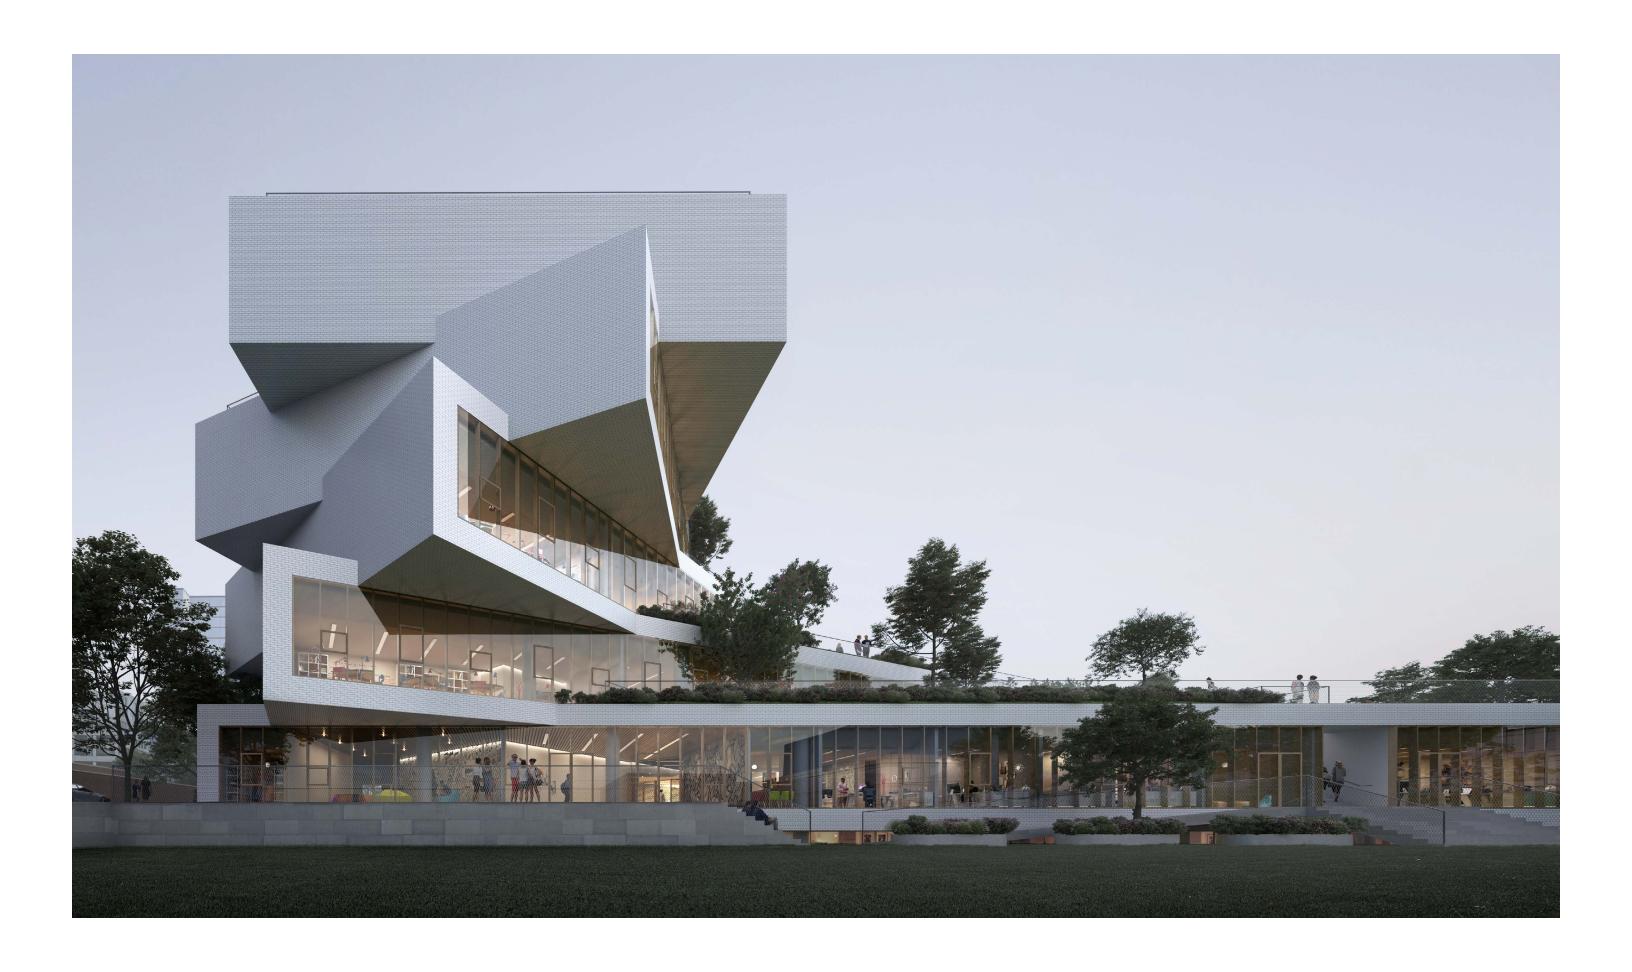

#### TWO PROGRAMS / ONE SCHOOL

The new Wilson School building will provide a singular identity for all students who attend.

The space program of the new building will provide opportunities for the students and faculty to share rooms and spaces in the new building in order to foster collaboration between Stratford & H-B Programs and as a result minimize the footprint of the building.