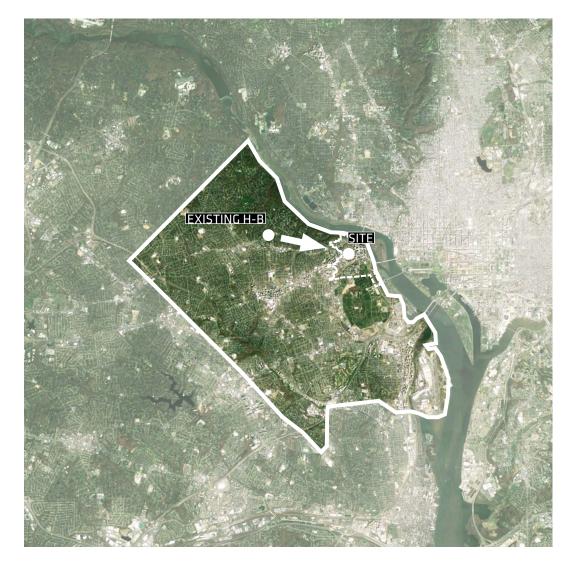

d Fire Station 10 / Rosslyn Highlands Park to the east. The site currently contains the existing 3-story Wilson School and a grass play field. As part of the Western Rosslyn Area Planning Study (WRAPS) Master Plan, the existing site will be cleared to make room for the new school and future parking garage / athletic field.

| 1. | SPACE PROGRAMMING           |  |
|----|-----------------------------|--|
| 2. | SITE                        |  |
| 3. | CONCEPT                     |  |
| 4. | BUILDING DESIGN             |  |
| 5. | MASSING / ARTICULATION 45   |  |
| 6. | OUTDOOR LEARNING SPACES 65  |  |
| 7. | COST ESTIMATE               |  |
| 8. | BUILDING SYSTEMS NARRATIVES |  |



FROM WILSON BLVD AND QUINN ST



FROM QUINN ST



FROM WILSON BLVD AND PIERCE ST



FROM 18TH ST AND QUINN ST



**ARLINGTON COUNTY, VA** 

The H-B Woodlawn & Stratford programs will be re-locating from their current facilities on Vacation Lane to the site of the existing Wilson School in Rosslyn.



ROSSLYN

The new school project is part of the Western Rosslyn Area Planning Study (WRAPS) and will be adjacent to Rosslyn Highlands Park and Fire Station #10.



PANORAMIC VIEW FROM THE SITE LOOKING SOUTH



PANORAMIC VIEW FROM THE SITE LOOKING NORTH



**THE WILSON SCHOOL** FINAL DESIGN REPORT | JANUARY 18, 2018 SITE | **17**