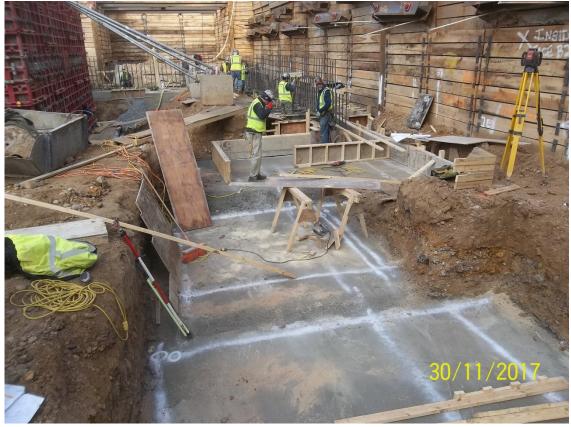

## **Completed and ongoing tasks:**

- Excavation ongoing.
- Tower crane was erected.
- Below grade waterproofing ongoing.
- Concrete footings and foundation walls ongoing.

Erected tower crane and elevator shaft framing

December 1, 2017 2

09/11/2017

Pouring elevator core footing

Rebar for crane pad

December 1, 2017 3

Elevator core concrete wall formwork

Footing layout