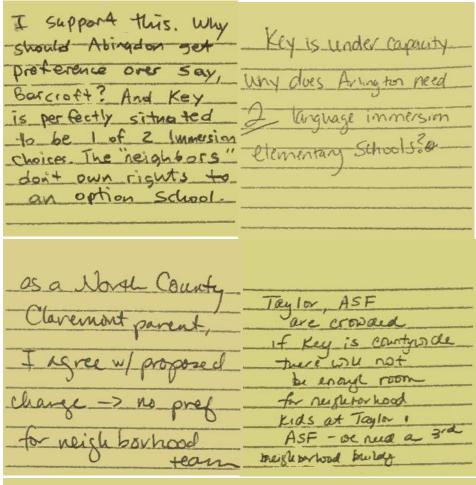

## Guaranteed Admission Preference Strength

## Guaranteed Admission Preference Challenge



AE2 The Taylor/ASFS Schools an almady Special over capacity, why not convert key to rules, use zons a neighbor hood school or coutyride adding encollment Stress AS ES 5 bussing mo 1 Kids to Key from the ports

Guaranteed Guaranteed **Admission** Admission Preference Preference Strength Challenge . How can you make tion all these changes School No more ula ficur. my a impact first? preferral EF all ASES / Key Jamestaun/Tauk at canacity mode neichlachool n GING lotter. or sibling trainters. SFS is going to be way Yes, campbell has\_ -ne provided for worthern vercrowded. Virginia families - One will womt 10 to 90 Y lease make it construide - 200 ther School by force Che iren to give them profto artian schools lemate crown 2, build a school Kontim on Buck hoverty - vide Sland mean he crisis