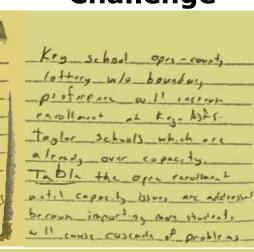

## Guaranteed Admission Preference Challenge

AE2 The Taylor/ASFS Schools an almady Special over capacity, why not convert key to rules, use zons a neighbor hood school or coutyride adding encollment Stress AS ES 5 bussing mo 1 Kids to Key from the ports

## Guaranteed Admission Preference Challenge

EMOVE ULTER OR The Granahter

wal, and put

Deservin annersion

AU

the

Guaranteed Admission Preference Challenge