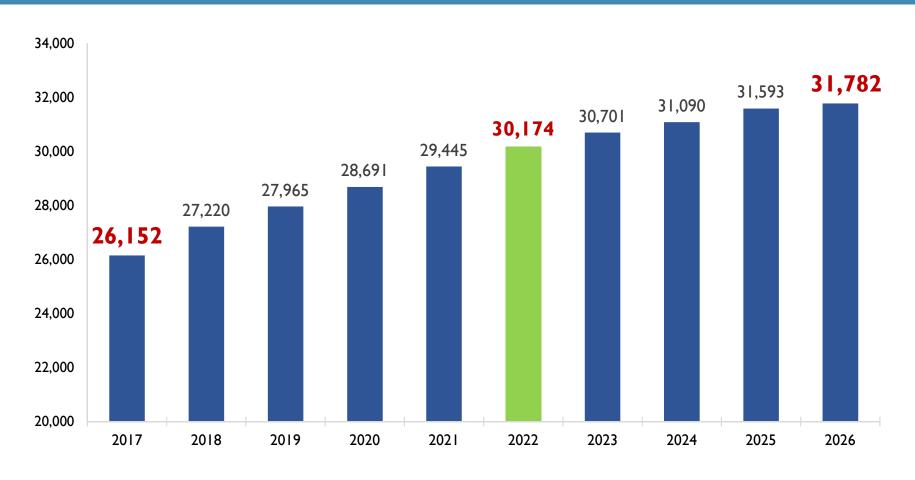

#### **ENROLLMENT**

- Enrollment is now 914 students (3.6%) more than last school year
- Over the past 8 years enrollment has increased by 6,500 students
   (35%)
- In the next 5 years enrollment is projected to increase by 4,155 more students (16%)\*
- By SY 2021-22, enrollment expected to top 30,000

# 10 YEAR ENROLLMENT PROJECTIONS\*

\*as of Fall 2015