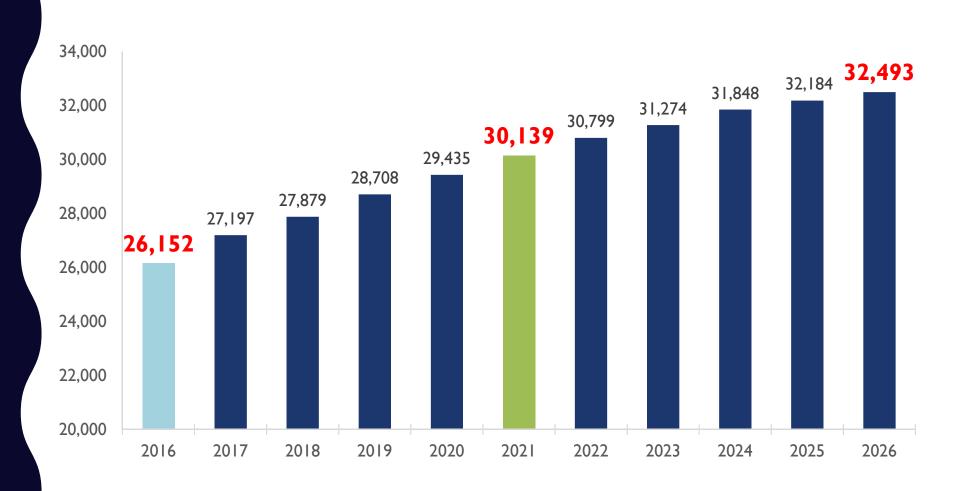

### **ENROLLMENT**

- Enrollment is now 914 students (3.6%) more than last school year
- Over the past 8 years enrollment has increased by 6,500 students (35%)
- In the next 5 years enrollment is projected to increase by 3,987 more students (15%)
- By Fall 2021, enrollment expected to top 30,000

# 10 YEAR ENROLLMENT PROJECTIONS