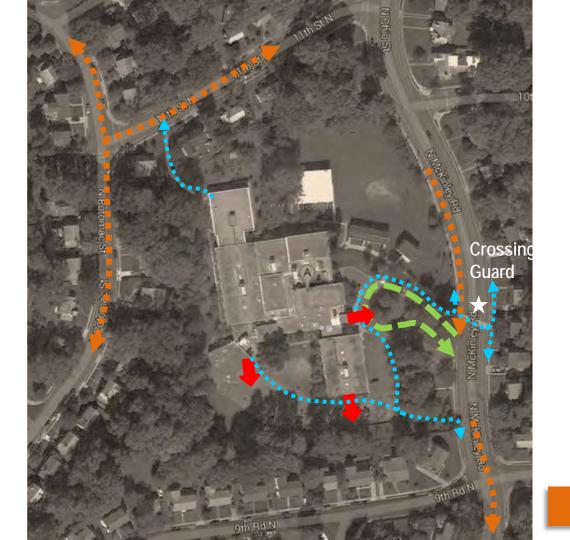

hallenging academic and nurturing learning environment, which prepares and inspires students to pursue knowledge, strive for excellence, and contribute to a global society".

Site / Sustainability

Community

McKinley ES

#### kaleidoscope

The Kaleidoscope Project, comprehensively integrates the arts into all programs and classrooms. The goal of the project is to reach each learner through engaging activities that involve music, dance, drama, visual arts, and theater arts in conjunction with traditional teaching strategies

#### McKinley ES



#### SITE OBSERVATIONS.

Solar Orientation Prevailing Breeze Long Views



hord | coplan | macht

#### SITE OBSERVATIONS.

#### Arrival:

BusVehiclePedestrian



hord | coplan | macht

#### SITE OBSERVATIONS.

#### Dismissal:

BusVehiclePedestrian





### Site / Sustainability



### YOU tell us!

### ...so, what are your

# Greatest Hopes?