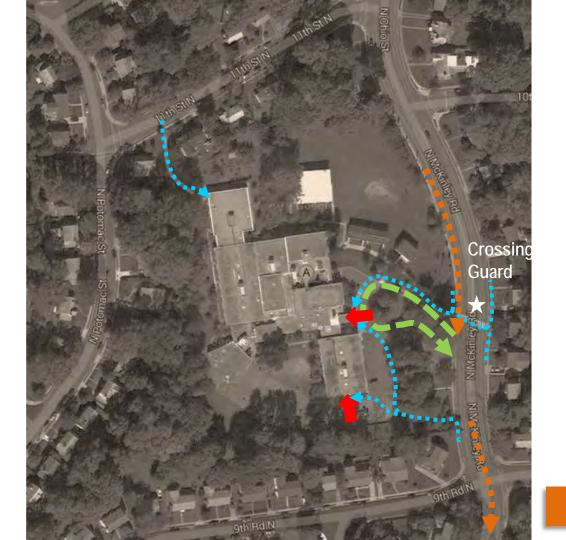

c

#### Mission Statement:

THE McKinley WAY

"The McKinley School community provides a challenging academic and nurturing learning environment, which prepares and inspires students to pursue knowledge, strive for excellence, and contribute to a global society".

Site / Sustainability

Community

McKinley ES

#### kaleidoscope

The Kaleidoscope Project, comprehensively integrates the arts into all programs and classrooms. The goal of the project is to reach each learner through engaging activities that involve music, dance, drama, visual arts, and theater arts in conjunction with traditional teaching strategies

#### McKinley ES



#### SITE OBSERVATIONS.

Solar Orientation Prevailing Breeze Long Views



hord | coplan | macht

#### SITE OBSERVATIONS.

#### Arrival:

BusVehiclePedestrian



hord | coplan | macht

#### SITE OBSERVATIONS.

#### Dismissal:

BusVehiclePedestrian





### Site / Sustainability



### YOU tell us!

### ...so, what are your

# Greatest Hopes?