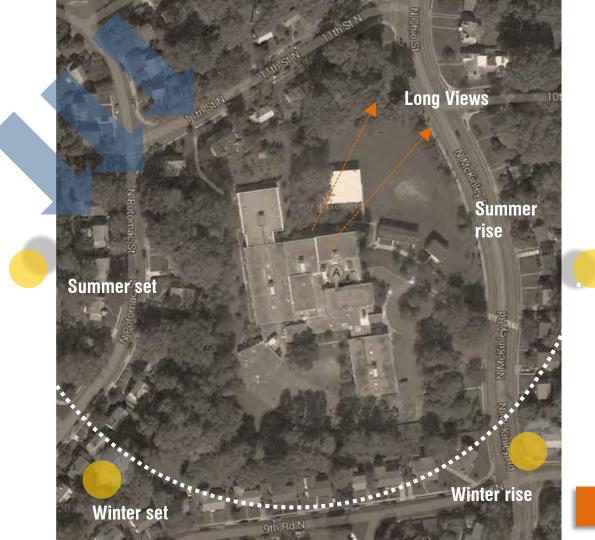

02-cube/

#### **OUTDOOR LEARNING :**



## MCKINLEY ES

# COMMUNITY

and the second sec

#### Mission Statement:

THE McKinley WAY

"The McKinley School community provides a challenging academic and nurturing learning environment, which prepares and inspires students to pursue knowledge, strive for excellence, and contribute to a global society".

Site / Sustainability

Community

McKinley ES

#### kaleidoscope

The Kaleidoscope Project, comprehensively integrates the arts into all programs and classrooms. The goal of the project is to reach each learner through engaging activities that involve music, dance, drama, visual arts, and theater arts in conjunction with traditional teaching strategies

#### McKinley ES



#### SITE OBSERVATIONS.

Solar Orientation Prevailing Breeze Long Views



hord | coplan | macht

#### SITE OBSERVATIONS.

#### Arrival:

BusVehiclePedestrian



hord | coplan | macht

#### SITE OBSERVATIONS.

#### Dismissal:

BusVehiclePedestrian





### Site / Sustainability



### YOU tell us!

### ...so, what are your

# Greatest Hopes?