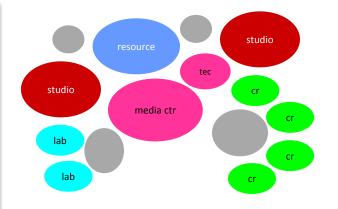

#### LEARNING ACTIVITIES -LEARNING ENVIRONMENTS :

Active Learning

**Reflective Learning** 

#### LEARNING ACTIVITIES -LEARNING ENVIRONMENTS :

**Creative Learning** 