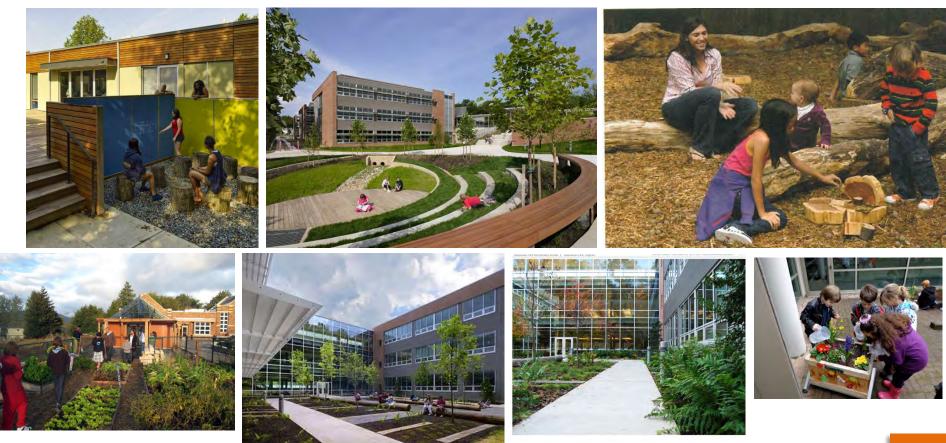

#### LEARNING ACTIVITIES -LEARNING ENVIRONMENTS :

Active Learning

**Reflective Learning** 

#### LEARNING ACTIVITIES -LEARNING ENVIRONMENTS :

**Creative Learning** 