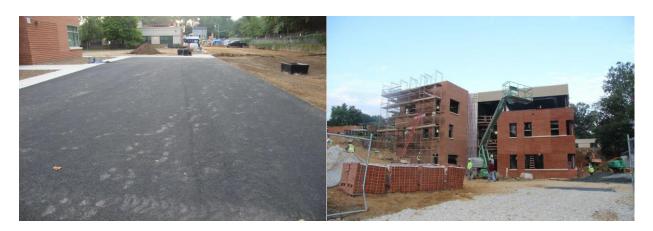

## Phase 3 / 3-Story Addition

- Installation of brick veneer and cast stone
- Interior metal railings
- Elevator machine room rough in
- All Site Utilities Storm, Sewer and Domestic Water

#### Site Work

- Site Lighting
- McKinley Road Street Lights
- McKinley Road Striping
- Curb and gutter repairs
- Installation of paved play area

Paved Play Area 1

3- Story Addition East View

3-Story Addition North View

3-Story Interior Stairwell

New Library

New Front Entrance

Cafeteria / New McKinley Lettering