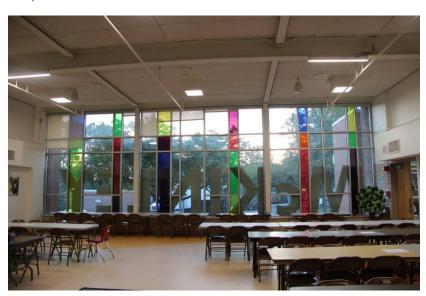

## Phase 4 / Admin Suite, Cafeteria and Library

- Achieved occupancy of the admin suite, cafeteria and library
- New Fire Department Connection completed

Paved Play Area 1

3- Story Addition East View

3-Story Addition North View

3-Story Interior Stairwell

New Library

New Front Entrance

Cafeteria / New McKinley Lettering