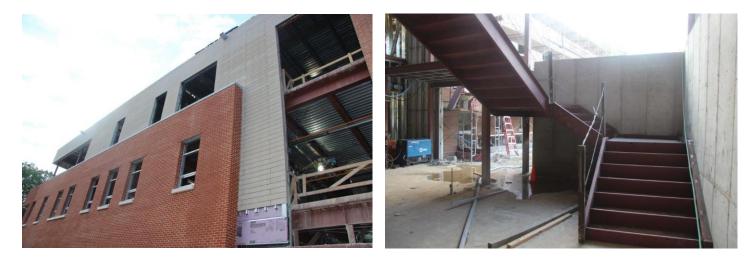

## Phase 3 / 3-Story Addition

- Installation of brick veneer and cast stone
- Interior metal railings
- Elevator machine room rough in
- All Site Utilities Storm, Sewer and Domestic Water

## Phase 3 / 3-Story Addition

- Installation of new roof
- Installation of glass storefront and curtainwall
- Drywall installation on all 3 floors
- Interior plumbing installation

- HVAC equipment and controls
- Electrical feeder conduit and wiring

Paved Play Area 1

3- Story Addition East View

3-Story Addition North View

3-Story Interior Stairwell

New Library

New Front Entrance

Cafeteria / New McKinley Lettering