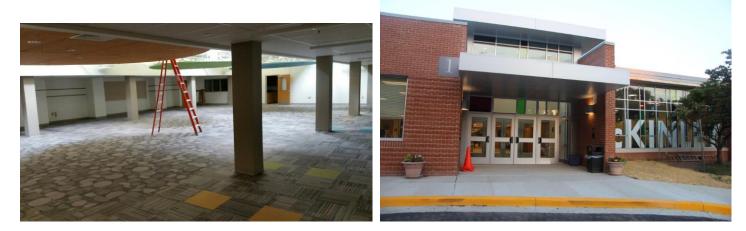

## Phase 4 / Admin Suite, Cafeteria and Library

- Achieved occupancy of the admin suite, cafeteria and library
- New Fire Department Connection completed

Paved Play Area 1

3- Story Addition East View

3-Story Addition North View

3-Story Interior Stairwell

New Library

New Front Entrance

Cafeteria / New McKinley Lettering