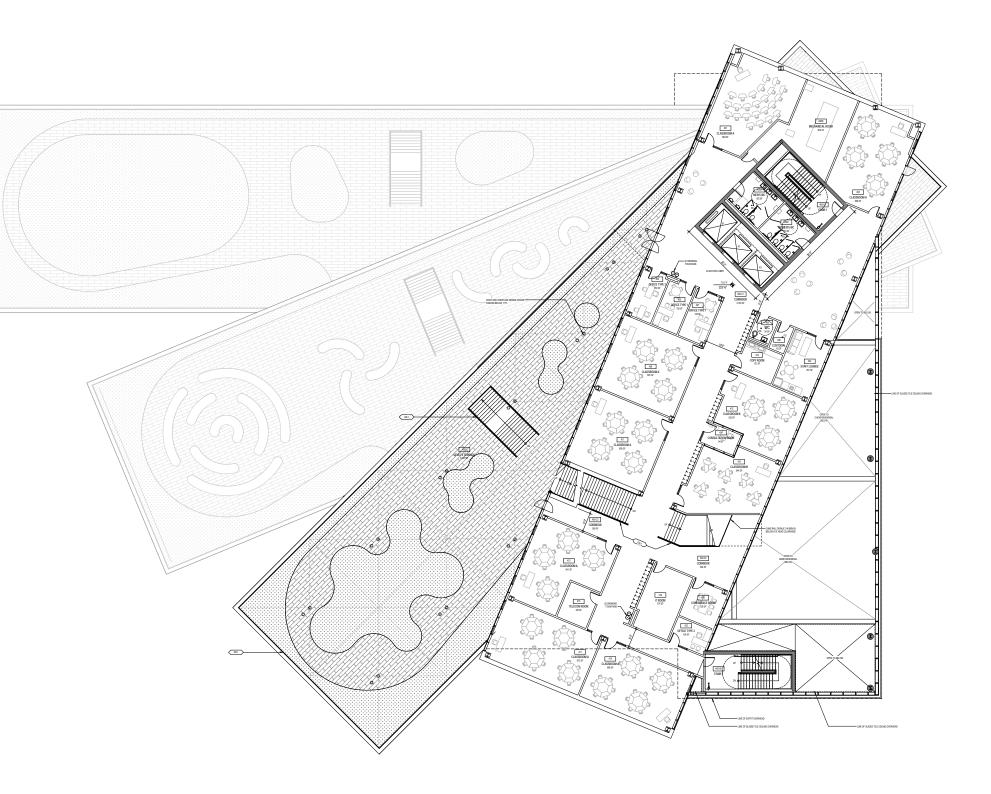

# **BUILDING DESIGN**

Working closely with APS and Stratford / H-B Woodlawn faculty, the Design Team produced several plan organizations to arrive at the right solution that meets the school's current and future needs. The classroom bar serves as the primary organizing plan element, rotating about a central vertical core with elevators, stairs, and bathrooms. Large volumes and communal spaces radiate about the central core. Each level incorporates informal learning / small gathering spaces to increase the variety of environments where learning and study occur.

On the following pages, color-coded plan diagrams help to navigate where each of the departments are located and how they fit together in the overall plans.

| 1. SPACE PROGRAMMING 5       |
|------------------------------|
| 2. SITE                      |
| 3. CONCEPT                   |
| 4. BUILDING DESIGN 23        |
| 5. MASSING / MATERIAL61      |
| 6. COMMITTEE CHAIR LETTERS71 |
| 7. COST ESTIMATE             |
| 8. CONSULTANT NARRATIVES     |