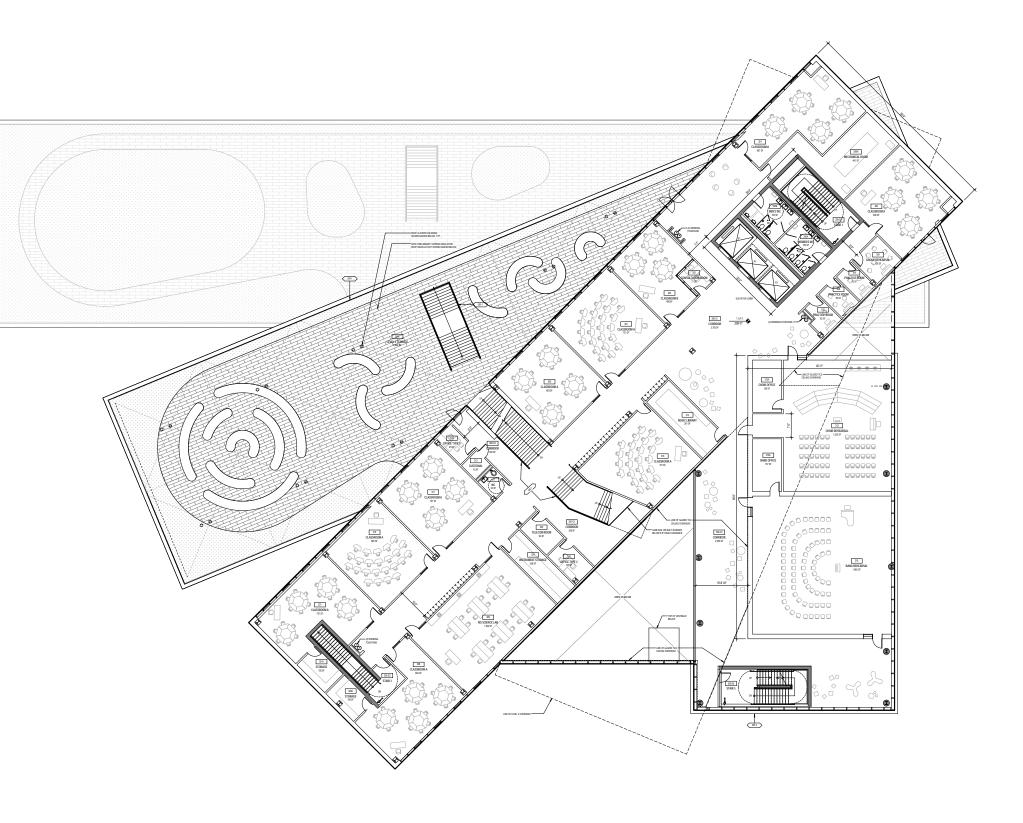

# **BUILDING DESIGN**

Working closely with APS and Stratford / H-B Woodlawn faculty, the Design Team produced several plan organizations to arrive at the right solution that meets the school's current and future needs. The classroom bar serves as the primary organizing plan element, rotating about a central vertical core with elevators, stairs, and bathrooms. Large volumes and communal spaces radiate about the central core. Each level incorporates informal learning / small gathering spaces to increase the variety of environments where learning and study occur.

On the following pages, color-coded plan diagrams help to navigate where each of the departments are located and how they fit together in the overall plans.

| 1. SPACE PROGRAMMING 5       |
|------------------------------|
| 2. SITE                      |
| 3. CONCEPT                   |
| 4. BUILDING DESIGN 23        |
| 5. MASSING / MATERIAL61      |
| 6. COMMITTEE CHAIR LETTERS71 |
| 7. COST ESTIMATE             |
| 8. CONSULTANT NARRATIVES     |