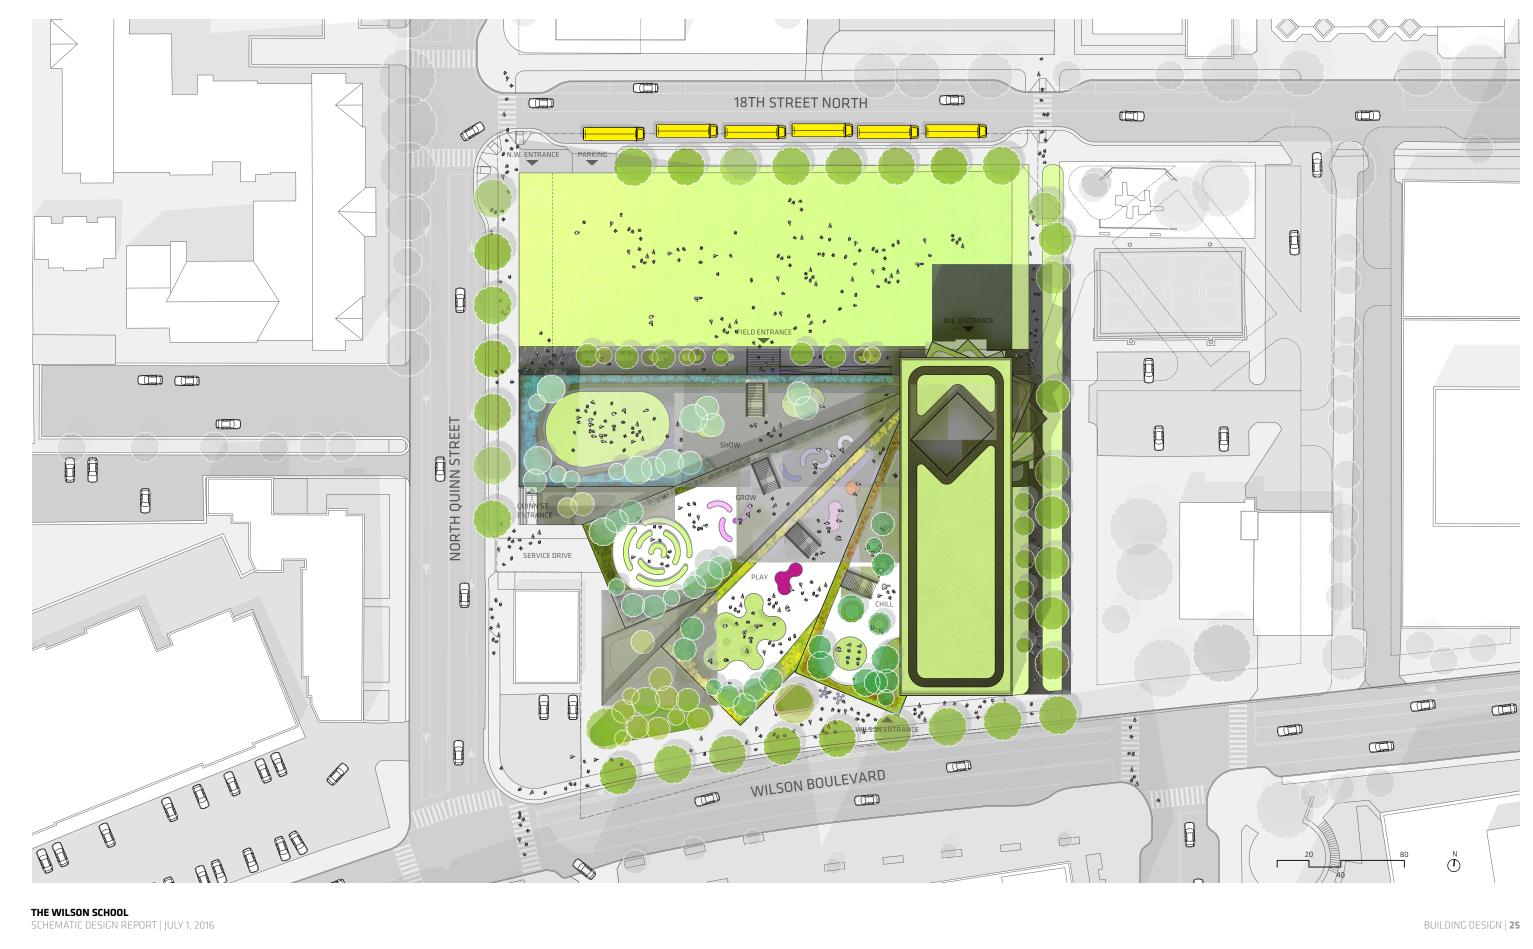

# **BUILDING DESIGN**

Working closely with APS and Stratford / H-B Woodlawn faculty, the Design Team produced several plan organizations to arrive at the right solution that meets the school's current and future needs. The classroom bar serves as the primary organizing plan element, rotating about a central vertical core with elevators, stairs, and bathrooms. Large volumes and communal spaces radiate about the central core. Each level incorporates informal learning / small gathering spaces to increase the variety of environments where learning and study occur.

On the following pages, color-coded plan diagrams help to navigate where each of the departments are located and how they fit together in the overall plans.

| 1. SPACE PROGRAMMING 5       |
|------------------------------|
| 2. SITE                      |
| 3. CONCEPT                   |
| 4. BUILDING DESIGN 23        |
| 5. MASSING / MATERIAL61      |
| 6. COMMITTEE CHAIR LETTERS71 |
| 7. COST ESTIMATE             |
| 8. CONSULTANT NARRATIVES     |