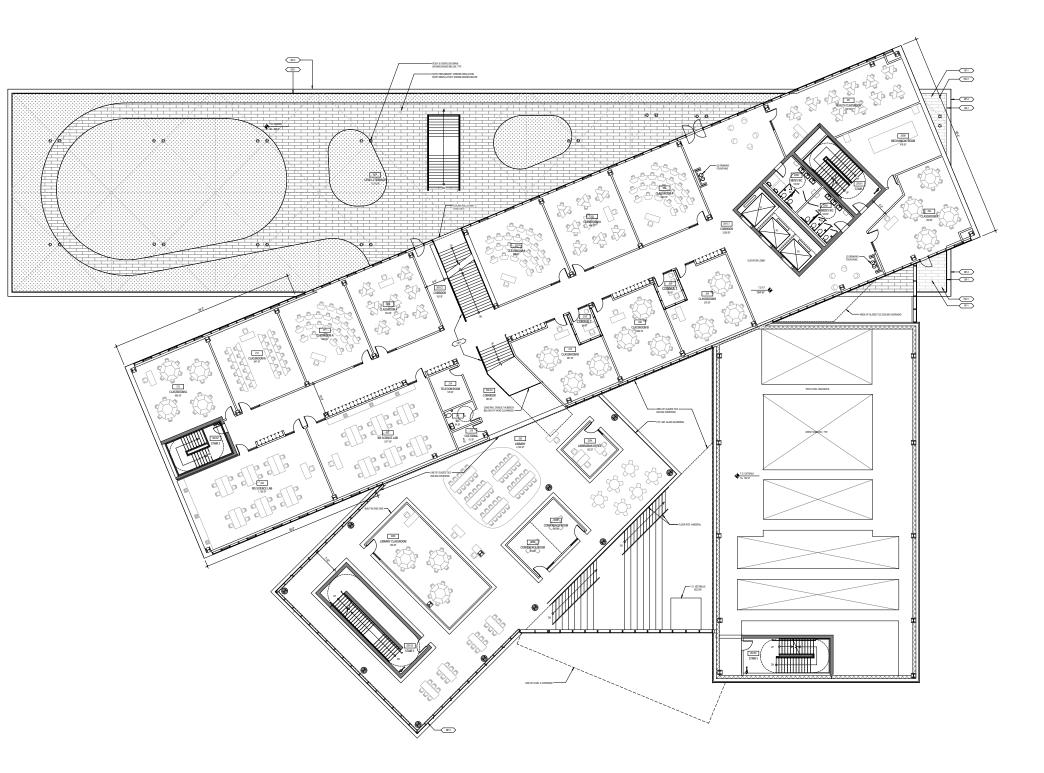

# **BUILDING DESIGN**

Working closely with APS and Stratford / H-B Woodlawn faculty, the Design Team produced several plan organizations to arrive at the right solution that meets the school's current and future needs. The classroom bar serves as the primary organizing plan element, rotating about a central vertical core with elevators, stairs, and bathrooms. Large volumes and communal spaces radiate about the central core. Each level incorporates informal learning / small gathering spaces to increase the variety of environments where learning and study occur.

On the following pages, color-coded plan diagrams help to navigate where each of the departments are located and how they fit together in the overall plans.

| 1. SPACE PROGRAMMING 5       |
|------------------------------|
| 2. SITE                      |
| 3. CONCEPT                   |
| 4. BUILDING DESIGN 23        |
| 5. MASSING / MATERIAL61      |
| 6. COMMITTEE CHAIR LETTERS71 |
| 7. COST ESTIMATE             |
| 8. CONSULTANT NARRATIVES     |