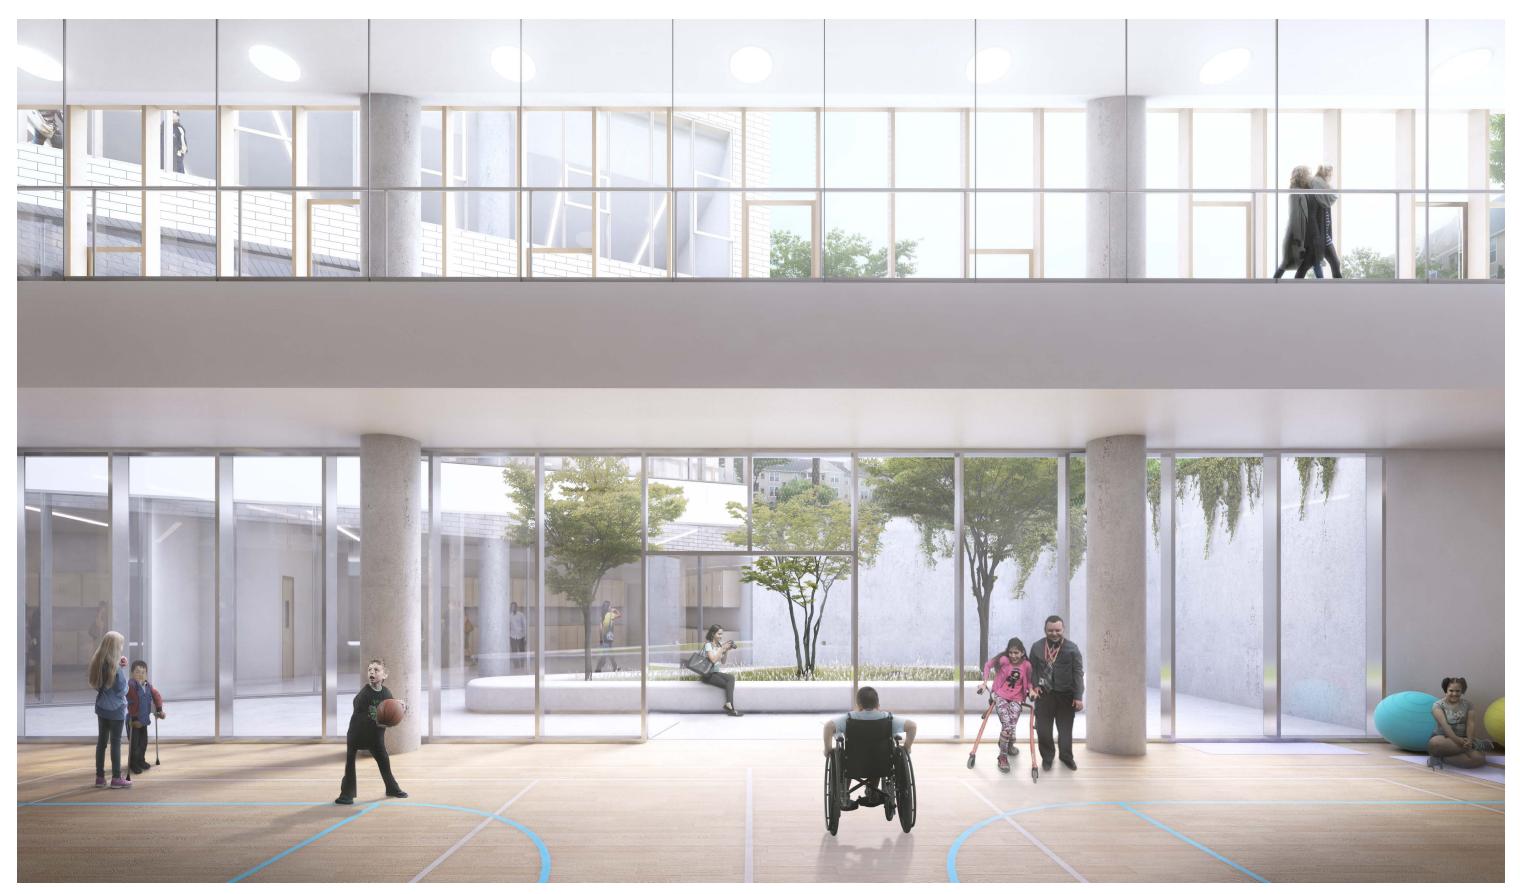

# **BUILDING DESIGN**

Working closely with APS and Stratford / H-B Woodlawn faculty, the Design Team produced several plan organizations to arrive at the right solution that meets the school's current and future needs. The classroom bar serves as the primary organizing plan element, rotating about a central vertical core with elevators, stairs, and bathrooms. Large volumes and communal spaces radiate about the central core. Each level incorporates informal learning / small gathering spaces to increase the variety of environments where learning and study occur.

On the following pages, color-coded plan diagrams help to navigate where each of the departments are located and how they fit together in the overall plans.

| 1. SPACE PROGRAMMING 5       |
|------------------------------|
| 2. SITE                      |
| 3. CONCEPT                   |
| 4. BUILDING DESIGN 23        |
| 5. MASSING / MATERIAL61      |
| 6. COMMITTEE CHAIR LETTERS71 |
| 7. COST ESTIMATE             |
| 8. CONSULTANT NARRATIVES     |