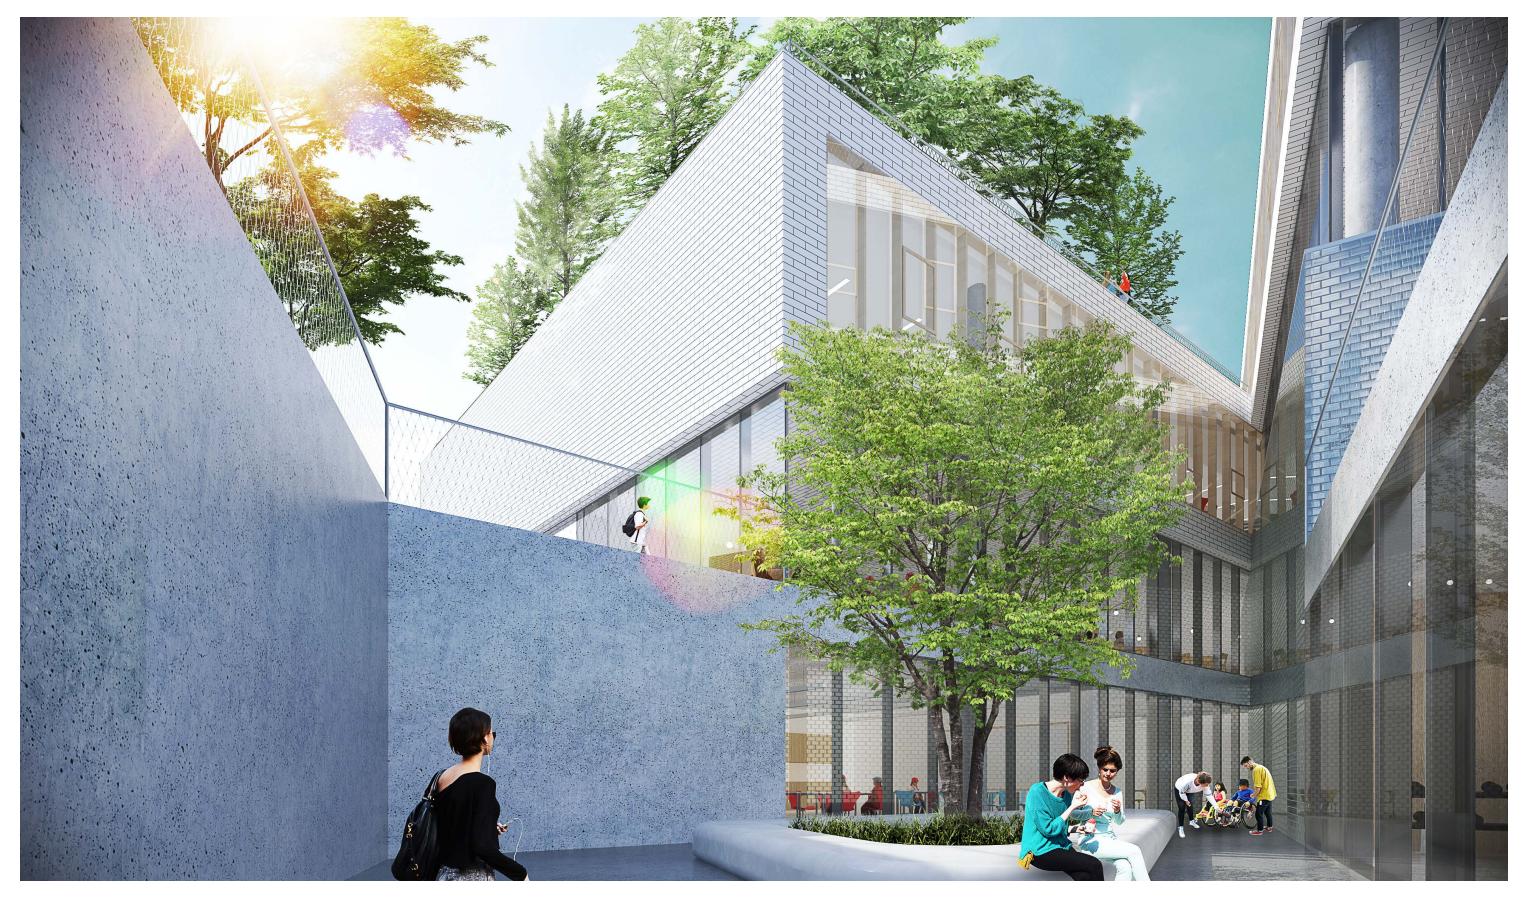

# **BUILDING DESIGN**

Working closely with APS and Stratford / H-B Woodlawn faculty, the Design Team produced several plan organizations to arrive at the right solution that meets the school's current and future needs. The classroom bar serves as the primary organizing plan element, rotating about a central vertical core with elevators, stairs, and bathrooms. Large volumes and communal spaces radiate about the central core. Each level incorporates informal learning / small gathering spaces to increase the variety of environments where learning and study occur.