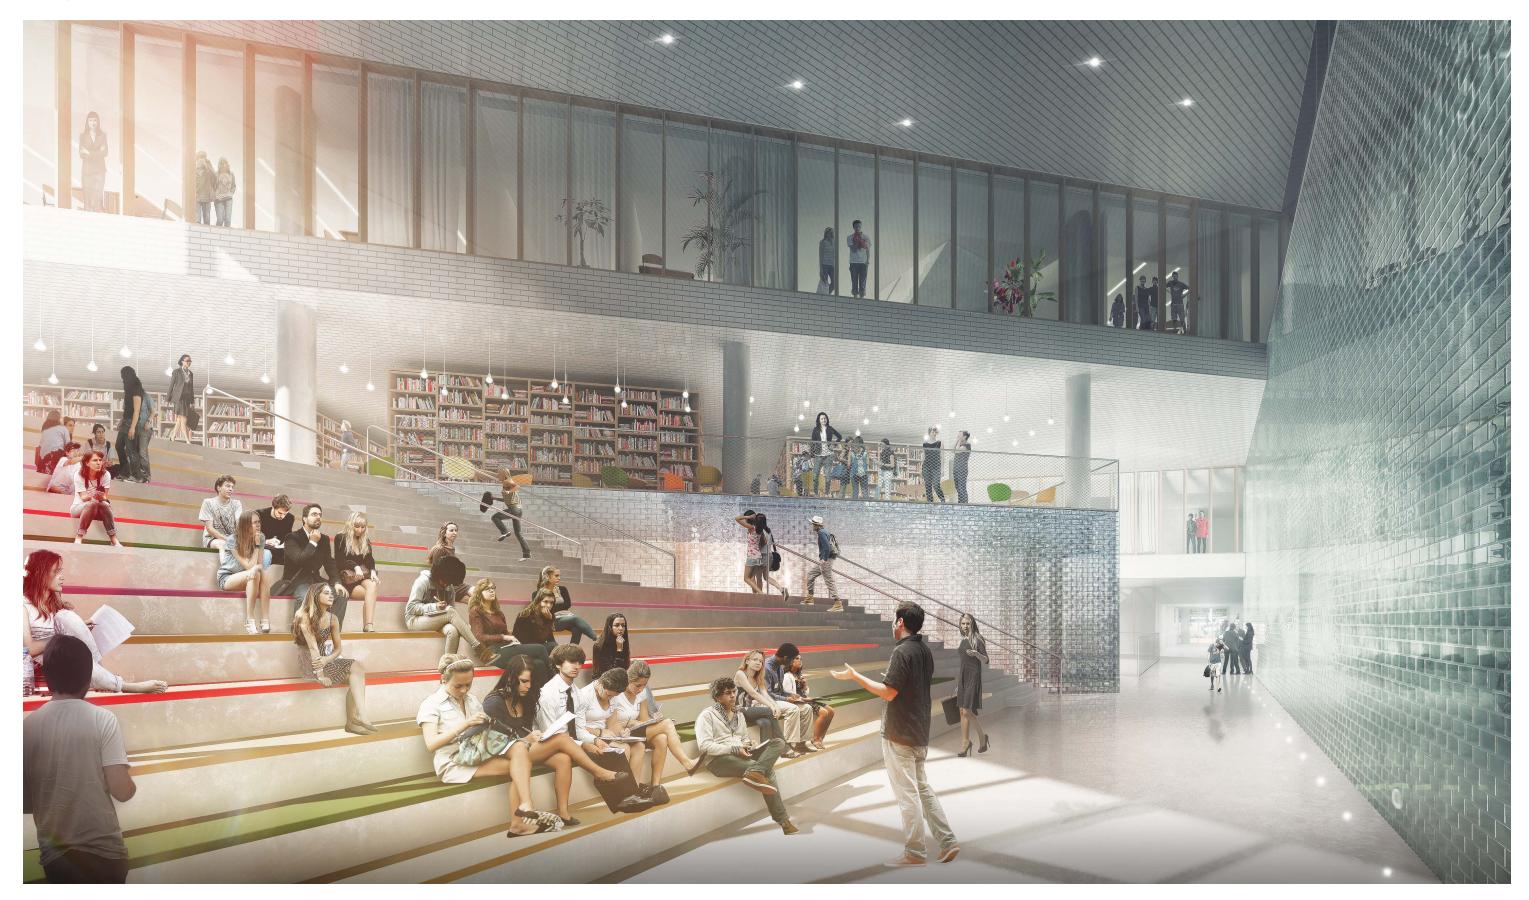

# **BUILDING DESIGN**

Working closely with APS and Stratford / H-B Woodlawn faculty, the Design Team produced several plan organizations to arrive at the right solution that meets the school's current and future needs. The classroom bar serves as the primary organizing plan element, rotating about a central vertical core with elevators, stairs, and bathrooms. Large volumes and communal spaces radiate about the central core. Each level incorporates informal learning / small gathering spaces to increase the variety of environments where learning and study occur.

On the following pages, color-coded plan diagrams help to navigate where each of the departments are located and how they fit together in the overall plans.

| 1. SPACE PROGRAMMING 5       |
|------------------------------|
| 2. SITE                      |
| 3. CONCEPT                   |
| 4. BUILDING DESIGN 23        |
| 5. MASSING / MATERIAL61      |
| 6. COMMITTEE CHAIR LETTERS71 |
| 7. COST ESTIMATE             |
| 8. CONSULTANT NARRATIVES     |