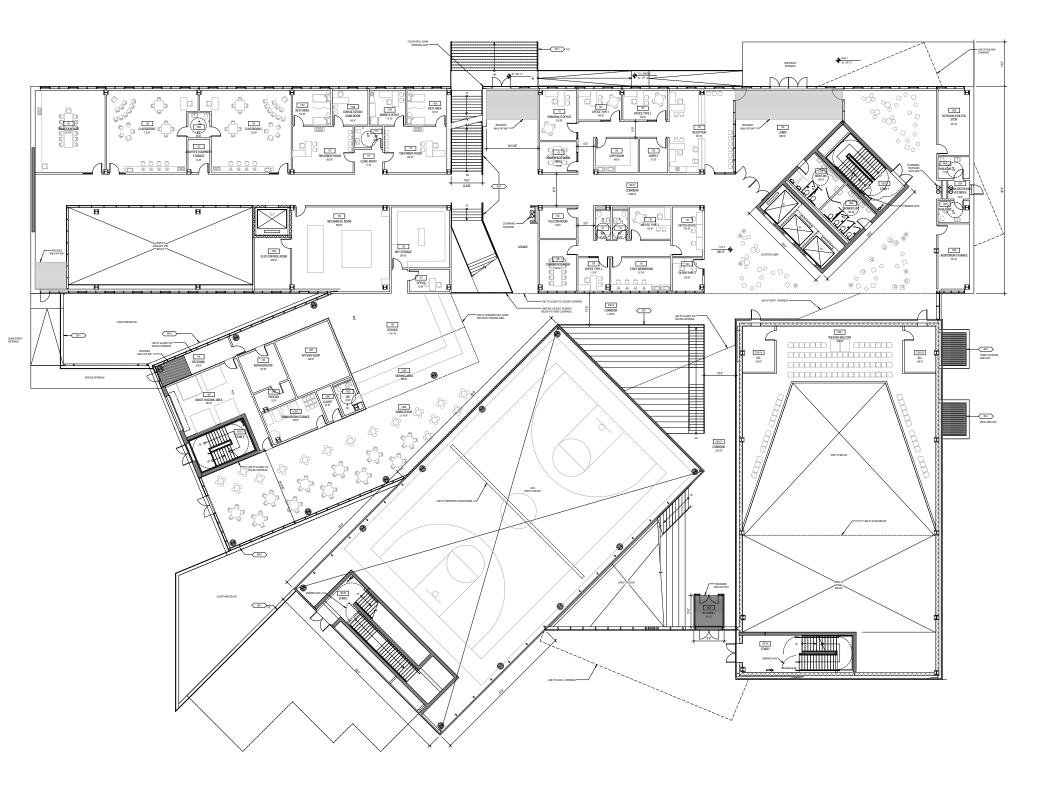

# **BUILDING DESIGN**

Working closely with APS and Stratford / H-B Woodlawn faculty, the Design Team produced several plan organizations to arrive at the right solution that meets the school's current and future needs. The classroom bar serves as the primary organizing plan element, rotating about a central vertical core with elevators, stairs, and bathrooms. Large volumes and communal spaces radiate about the central core. Each level incorporates informal learning / small gathering spaces to increase the variety of environments where learning and study occur.

On the following pages, color-coded plan diagrams help to navigate where each of the departments are located and how they fit together in the overall plans.

| 1. SPACE PROGRAMMING 5       |
|------------------------------|
| 2. SITE                      |
| 3. CONCEPT                   |
| 4. BUILDING DESIGN 23        |
| 5. MASSING / MATERIAL61      |
| 6. COMMITTEE CHAIR LETTERS71 |
| 7. COST ESTIMATE             |
| 8. CONSULTANT NARRATIVES     |

#### PHYSICAL EDUCATION

- AUXILIARY GYM
- GYM
- FITNESS CENTER

# PERFORMANCE THEATER

- SERVICE
  - LOADING AREA
  - BATHROOMS
  - MECHANICAL ROOM