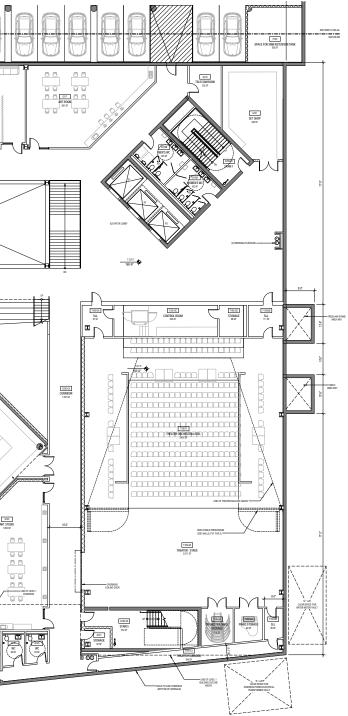

# PERFORMANCE THEATER

- SERVICE
  - LOADING AREA
  - BATHROOMS
  - MECHANICAL ROOM