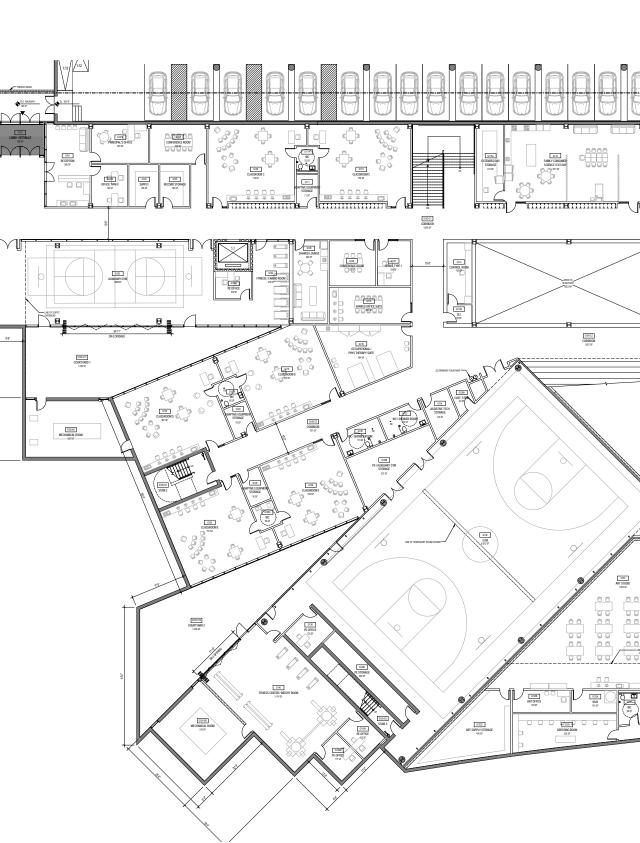

### DRAMA DEPARTMENT

- BLACK BOX THEATER
- DRAMA CLASSROOM
- COSTUME SHOP
- ROBOTICS
- SET STORAGE

# • FILM / PHOTO STUDIO

- SENSORY COTTAGE
- SERVICE
  - CUSTODIAL LOUNGE
  - FURNITURE STORAGE
  - BATHROOMS
  - MECHANICAL ROOM

BUILDING DESIGN | 27

- CLASSROOMS
  - TYPICAL CLASSROOMS
  - FAMILY CONSUMER SCIENCE

# DRAMA DEPARTMENT

- THEATER
- DRESSING ROOM
- SET SHOP

# ADMINISTRATION

- RECEPTION
- OFFICES
- CONFERENCE ROOM
- STORAGE

#### PHYSICAL EDUCATION

- AUXILIARY GYM
- GYM
- FITNESS CENTER

### ART DEPARTMENT

- ART STUDIO
- OFFICE
- STORAGE/ KILN

- BATHROOMS
- MECHANICAL ROOMS

- CLASSROOMS
  - WORK READINESS SUITE
  - TYPICAL CLASSROOMS
- CLINIC
- ADMINISTRATION
  - RECEPTION
  - OFFICES
  - CONFERENCE ROOM
  - STORAGE
  - COPY ROOM
- CAFETERIA
  - KITCHEN / SEVERING AREA
  - DINING