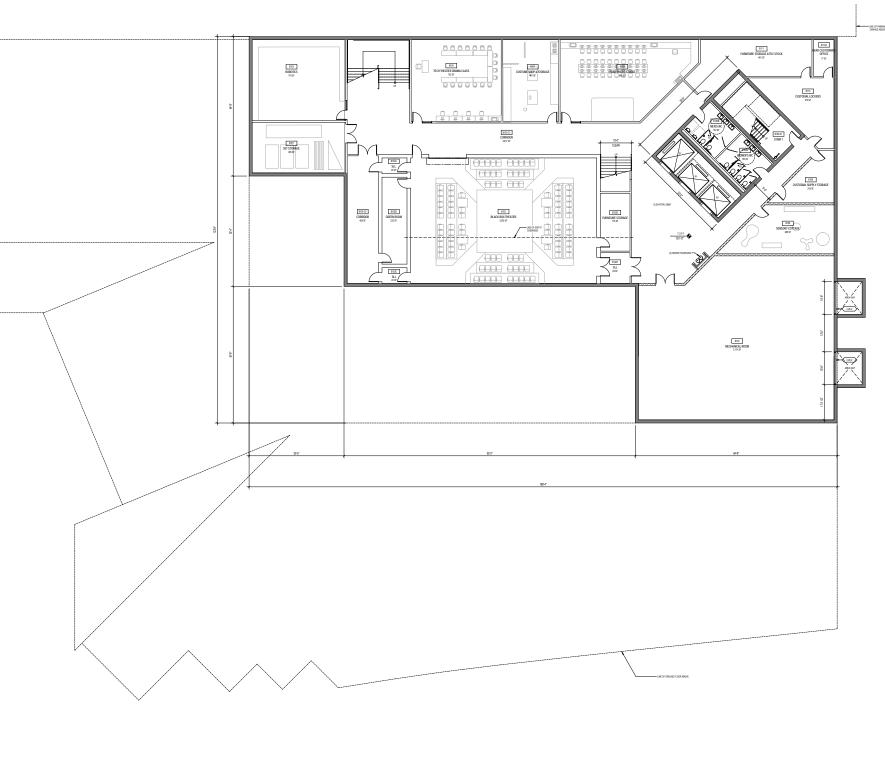

### DRAMA DEPARTMENT

- BLACK BOX THEATER
- DRAMA CLASSROOM
- COSTUME SHOP
- ROBOTICS
- SET STORAGE

# • FILM / PHOTO STUDIO

- SENSORY COTTAGE
- SERVICE
  - CUSTODIAL LOUNGE
  - FURNITURE STORAGE
  - BATHROOMS
  - MECHANICAL ROOM

BUILDING DESIGN | 27

- CLASSROOMS
  - TYPICAL CLASSROOMS
  - FAMILY CONSUMER SCIENCE

# DRAMA DEPARTMENT

- THEATER
- DRESSING ROOM
- SET SHOP