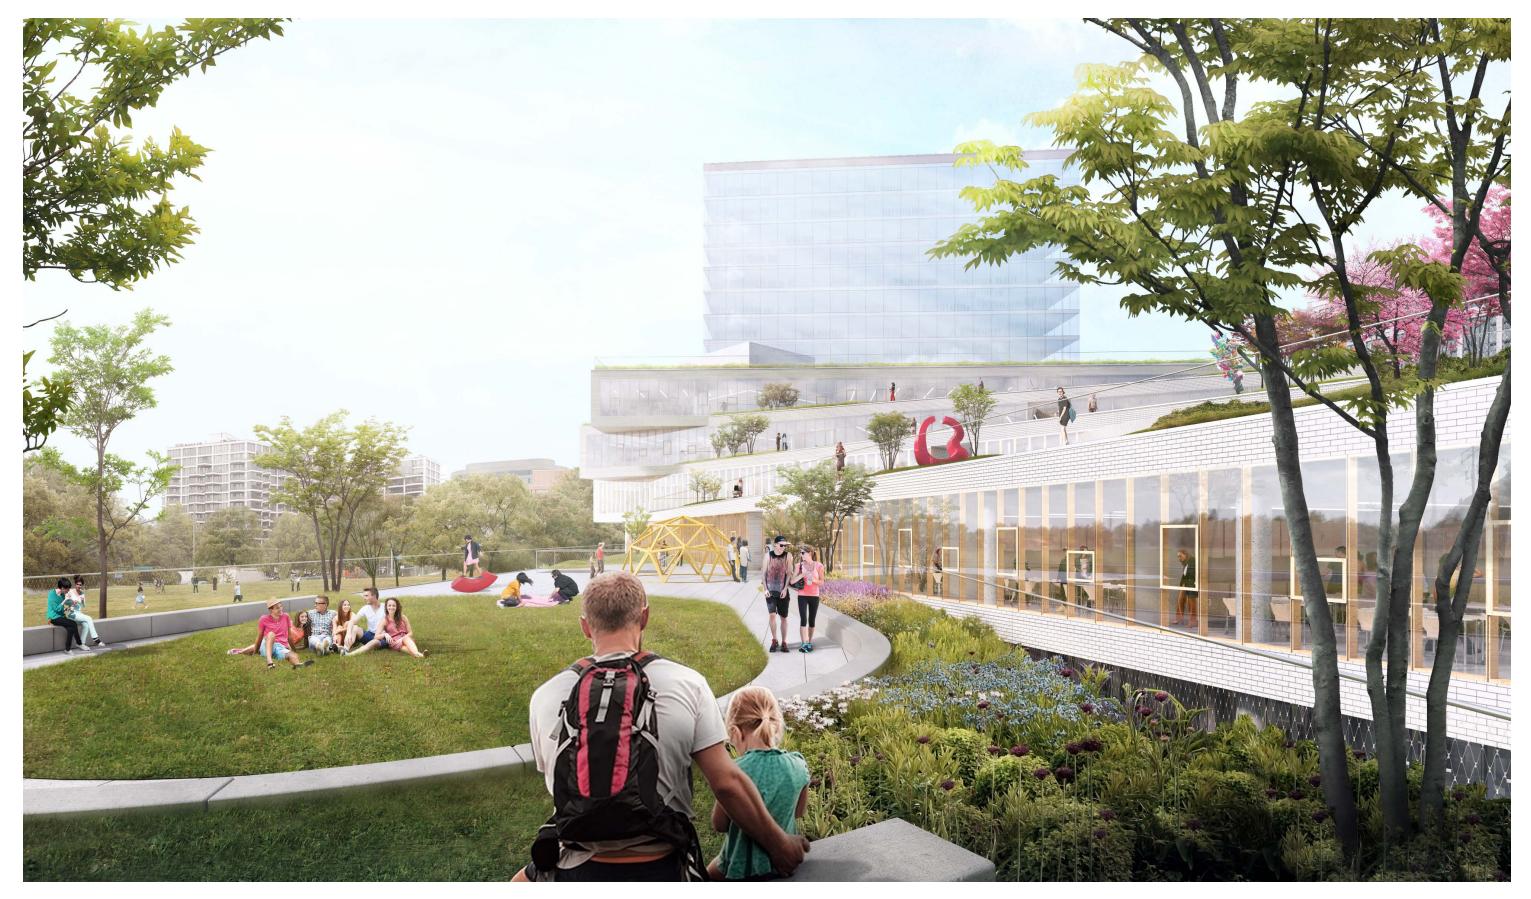

# **BUILDING DESIGN**

Working closely with APS and Stratford / H-B Woodlawn faculty, the Design Team produced several plan organizations to arrive at the right solution that meets the school's current and future needs. The classroom bar serves as the primary organizing plan element, rotating about a central vertical core with elevators, stairs, and bathrooms. Large volumes and communal spaces radiate about the central core. Each level incorporates informal learning / small gathering spaces to increase the variety of environments where learning and study occur.