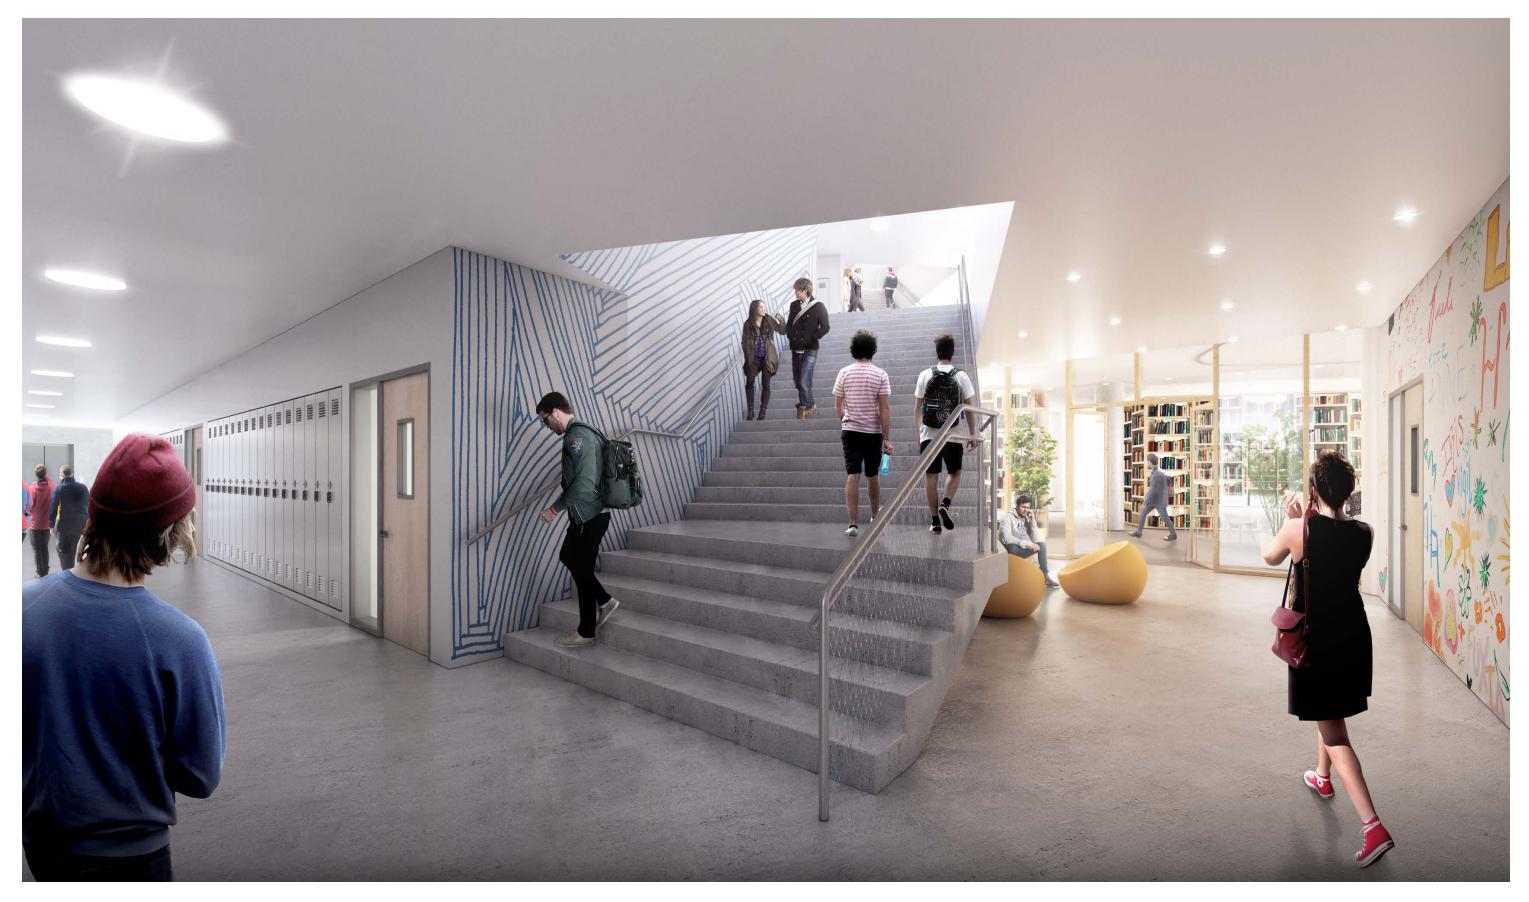

# **BUILDING DESIGN**

Working closely with APS and Stratford / H-B Woodlawn faculty, the Design Team produced several plan organizations to arrive at the right solution that meets the school's current and future needs. The classroom bar serves as the primary organizing plan element, rotating about a central vertical core with elevators, stairs, and bathrooms. Large volumes and communal spaces radiate about the central core. Each level incorporates informal learning / small gathering spaces to increase the variety of environments where learning and study occur.