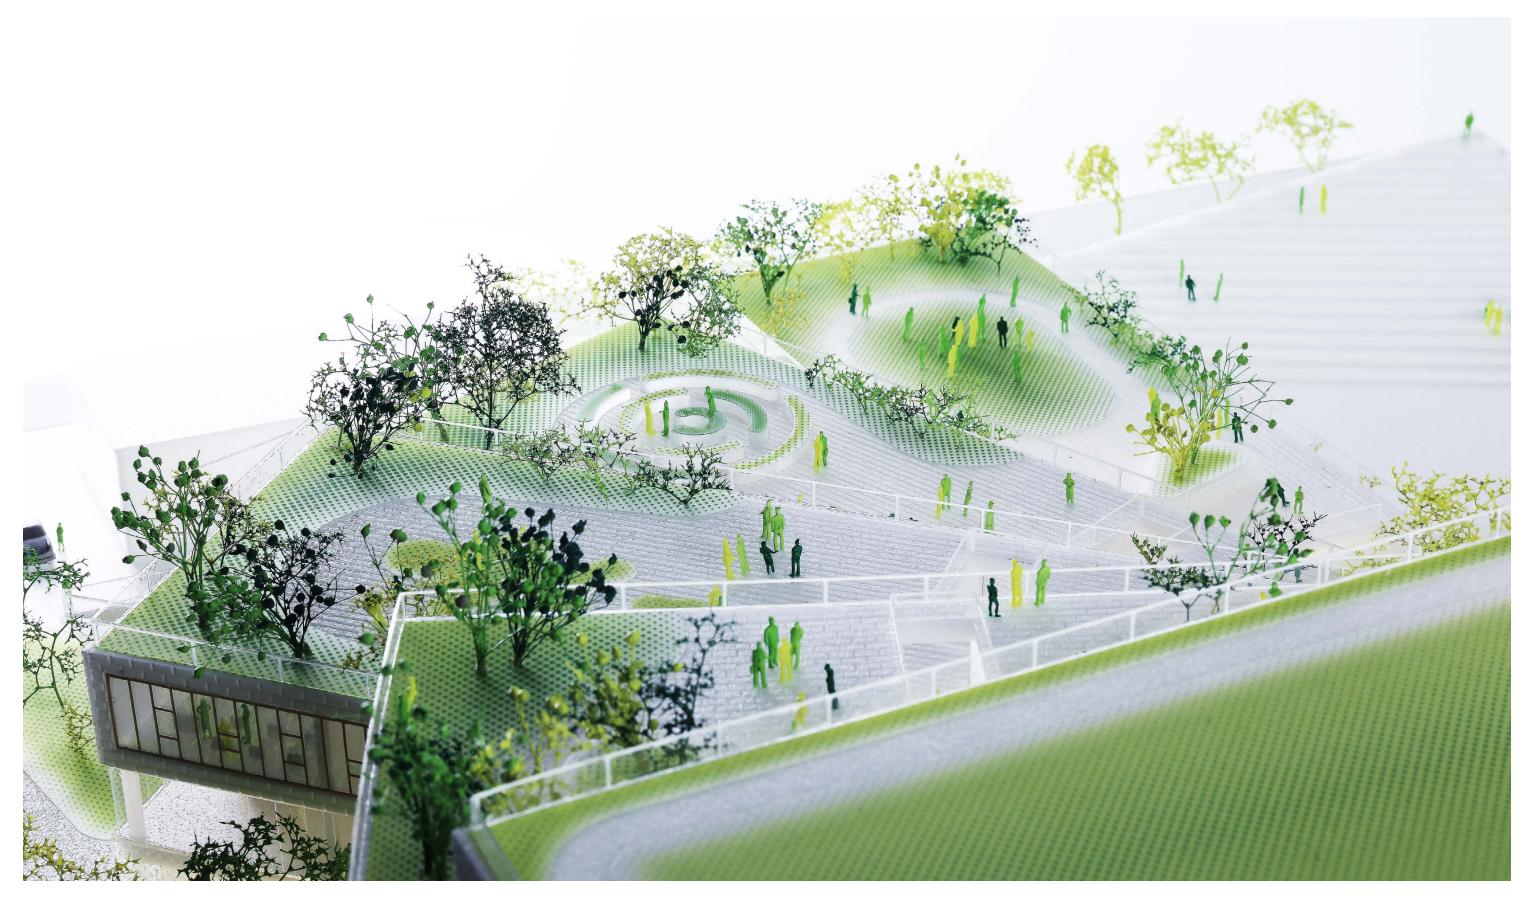

# **BUILDING DESIGN**

Working closely with APS and Stratford / H-B Woodlawn faculty, the Design Team produced several plan organizations to arrive at the right solution that meets the school's current and future needs. The classroom bar serves as the primary organizing plan element, rotating about a central vertical core with elevators, stairs, and bathrooms. Large volumes and communal spaces radiate about the central core. Each level incorporates informal learning / small gathering spaces to increase the variety of environments where learning and study occur.

On the following pages, color-coded plan diagrams help to navigate where each of the departments are located and how they fit together in the overall plans.

| 1. SPACE PROGRAMMING 5       |
|------------------------------|
| 2. SITE                      |
| 3. CONCEPT                   |
| 4. BUILDING DESIGN 23        |
| 5. MASSING / MATERIAL61      |
| 6. COMMITTEE CHAIR LETTERS71 |
| 7. COST ESTIMATE             |
| 8. CONSULTANT NARRATIVES     |