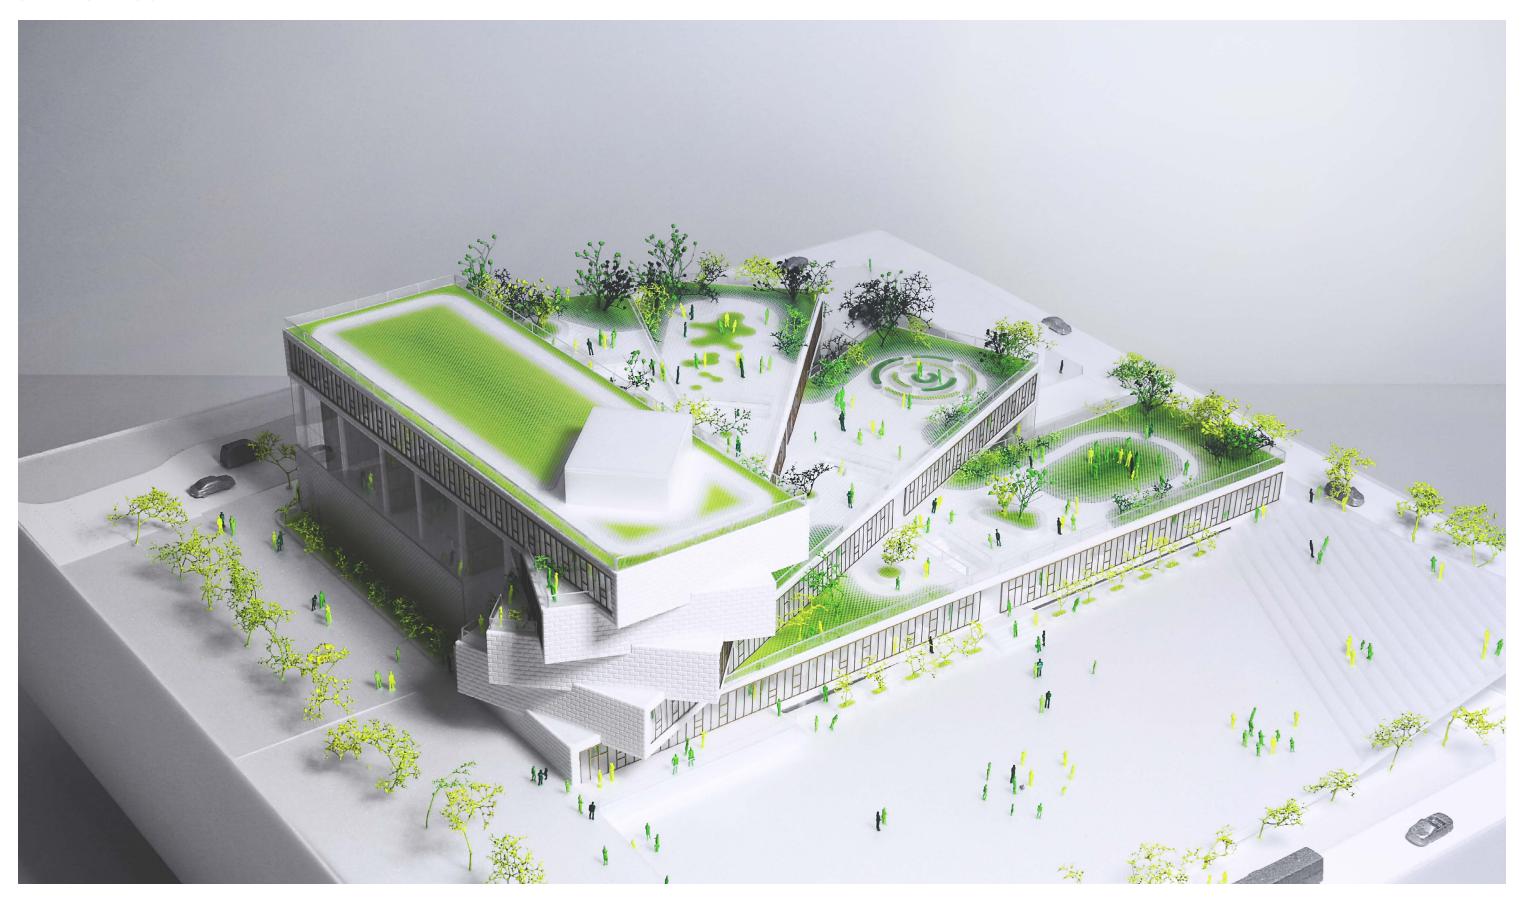

### TWO PROGRAMS / ONE SCHOOL

The new Wilson School building will provide a singular identity for all students who attend.

The space program of the new building will provide opportunities for the students and faculty to share rooms and spaces in the new building in order to foster collaboration between Stratford & H-B Programs and as a result minimize the footprint of the building.