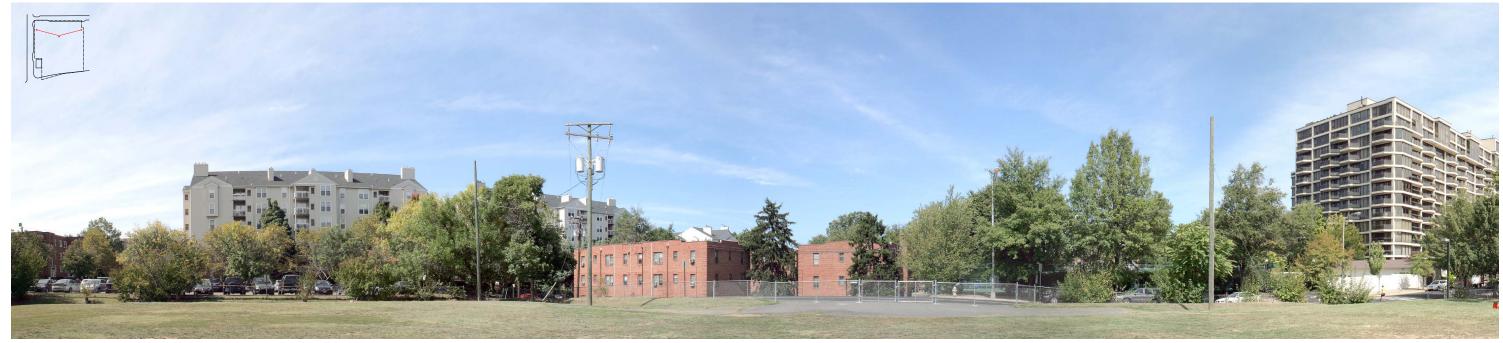

5       |
|----|---------------------------|
| 2. | SITE11                    |
| 3. | CONCEPT                   |
| 4. | BUILDING DESIGN           |
| 5. | MASSING / MATERIAL        |
| 6. | COMMITTEE CHAIR LETTERS71 |
| 7. | COST ESTIMATE             |
| 8. | CONSULTANT NARRATIVES 79  |



FROM WILSON BLVD AND QUINN ST



FROM QUINN ST



FROM WILSON BLVD AND PIERCE ST



FROM 18TH ST AND QUINN



**ARLINGTON COUNTY, VA** 

The H-B Woodlawn & Stratford programs will be re-locating from their current facilities on Vacation Lane to the site of the existing Wilson School in Rosslyn.



ROSSLYN

The new school project is part of the Western Rosslyn Area Planning Study (WRAPS) and will be adjacent to Rosslyn Highlands Park and Fire Station #10.



PANORAMIC VIEW FROM THE SITE LOOKING SOUTH



PANORAMIC VIEW FROM THE SITE LOOKING NORTH



SCHEMATIC DESIGN REPORT | JULY 1, 2016

# **CONCEPT**

The design works to create a sense of community within a vertical school. A cascading central stair runs through each of the classroom levels to provide quick connections between floor levels. A large, open lobby provides a common gathering space and visual connections to each of the upper levels.

Roof terraces provide access to the outdoors at each of the classroom levels and maximize the amount of open space on this small urban site.



| 1. SPACE PRUGRAMMING        |
|-----------------------------|
| 2. SITE1                    |
| 3. CONCEPT17                |
| 4. BUILDING DESIGN          |
| 5. MASSING / MATERIAL6      |
| 6. COMMITTEE CHAIR LETTERS7 |
| 7. COST ESTIMATE