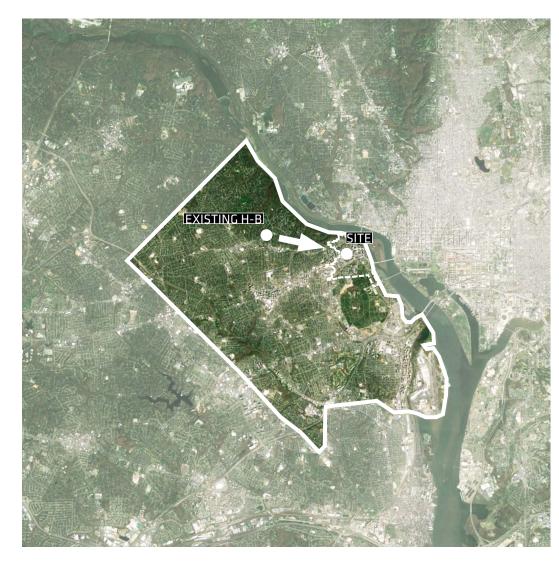

sidential neighborhood. The site is bound by Wilson Boulevard to the south, North Quinn Street to the west, 18th Street to the north, and Fire Station 10 / Rosslyn Highlands Park to the east. The site currently contains the existing 3-story Wilson School and a grass play field. The site will be cleared to make room for the new school and parking garage / athletic field.

| 1. | SPACE PROGRAMMING 5       |
|----|---------------------------|
| 2. | SITE11                    |
| 3. | CONCEPT                   |
| 4. | BUILDING DESIGN           |
| 5. | MASSING / MATERIAL        |
| 6. | COMMITTEE CHAIR LETTERS71 |
| 7. | COST ESTIMATE             |
| 8. | CONSULTANT NARRATIVES 79  |



FROM WILSON BLVD AND QUINN ST



FROM QUINN ST



FROM WILSON BLVD AND PIERCE ST



FROM 18TH ST AND QUINN



**ARLINGTON COUNTY, VA** 

The H-B Woodlawn & Stratford programs will be re-locating from their current facilities on Vacation Lane to the site of the existing Wilson School in Rosslyn.



ROSSLYN

The new school project is part of the Western Rosslyn Area Planning Study (WRAPS) and will be adjacent to Rosslyn Highlands Park and Fire Station #10.



PANORAMIC VIEW FROM THE SITE LOOKING SOUTH



PANORAMIC VIEW FROM THE SITE LOOKING NORTH



SCHEMATIC DESIGN REPORT | JULY 1, 2016

# **CONCEPT**

The design works to create a sense of community within a vertical school. A cascading central stair runs through each of the classroom levels to provide quick connections between floor levels. A large, open lobby provides a common gathering space and visual connections to each of the upper levels.