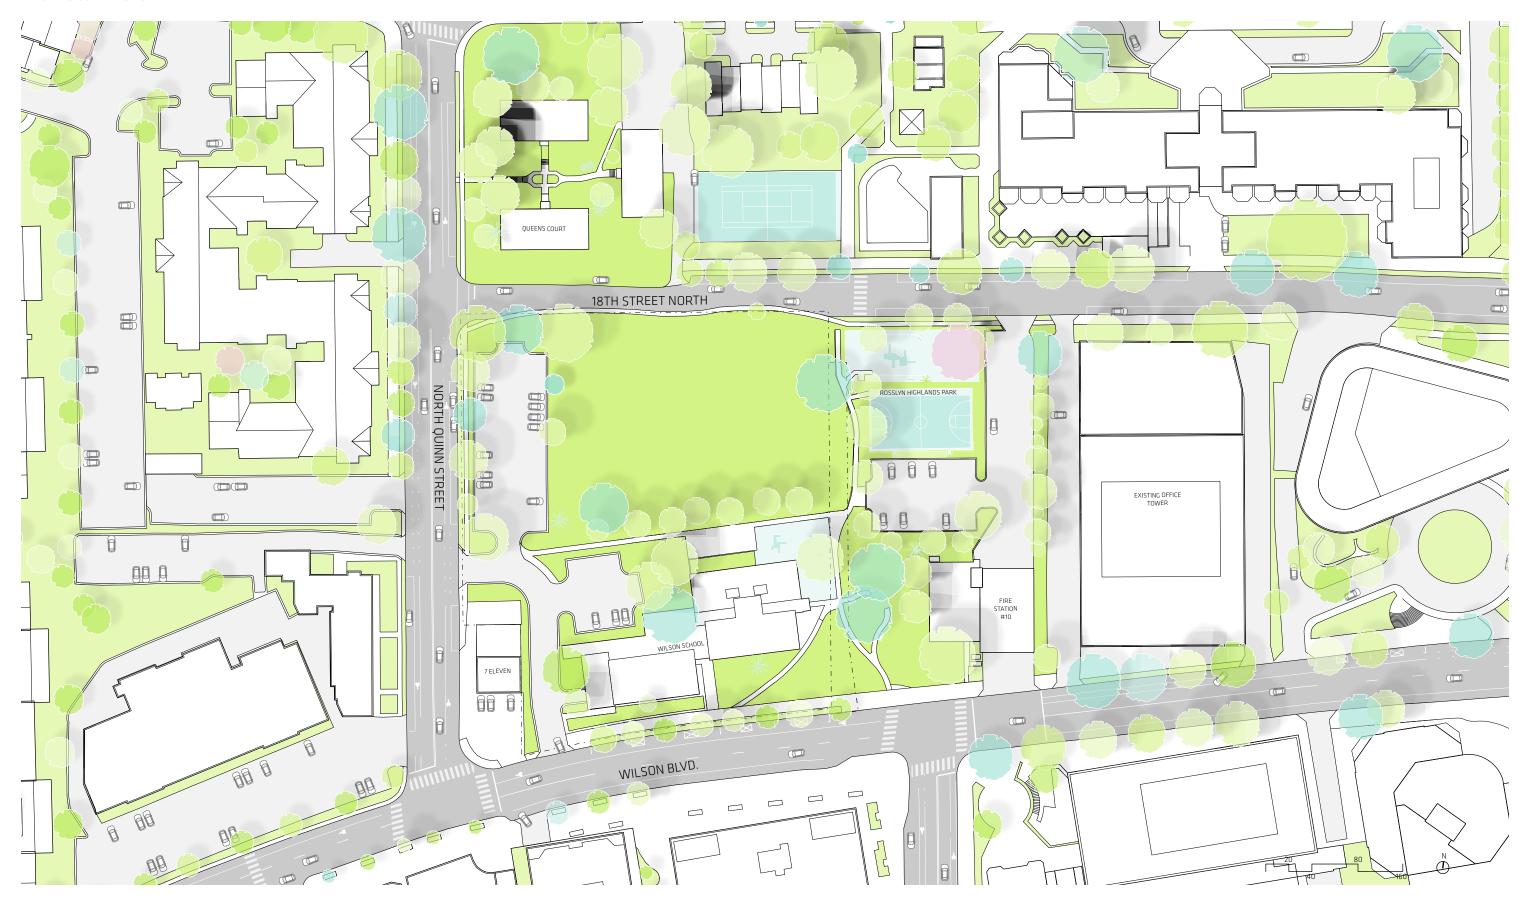

| 2. | SITE11                    |
| 3. | CONCEPT                   |
| 4. | BUILDING DESIGN           |
| 5. | MASSING / MATERIAL        |
| 6. | COMMITTEE CHAIR LETTERS71 |
| 7. | COST ESTIMATE             |
| 8. | CONSULTANT NARRATIVES 79  |



FROM WILSON BLVD AND QUINN ST



FROM QUINN ST



FROM WILSON BLVD AND PIERCE ST



FROM 18TH ST AND QUINN



**ARLINGTON COUNTY, VA** 

The H-B Woodlawn & Stratford programs will be re-locating from their current facilities on Vacation Lane to the site of the existing Wilson School in Rosslyn.



ROSSLYN

The new school project is part of the Western Rosslyn Area Planning Study (WRAPS) and will be adjacent to Rosslyn Highlands Park and Fire Station #10.



PANORAMIC VIEW FROM THE SITE LOOKING SOUTH



PANORAMIC VIEW FROM THE SITE LOOKING NORTH



SCHEMATIC DESIGN REPORT | JULY 1, 2016

# **CONCEPT**

The design works to create a sense of community within a vertical school. A cascading central stair runs through each of the classroom levels to provide quick connections between floor levels. A large, open lobby provides a common gathering space and visual connections to each of the upper levels.

Roof terraces provide access to the outdoors at each of the classroom levels and maximize the amount of open space on this small urban site.



| 1. SPACE PRUGRAMMING        |
|-----------------------------|
| 2. SITE1                    |
| 3. CONCEPT17                |
| 4. BUILDING DESIGN          |
| 5. MASSING / MATERIAL6      |
| 6. COMMITTEE CHAIR LETTERS7 |
| 7. COST ESTIMATE            |
| 8. CONSULTANT NARRATIVES 79 |





#### 1