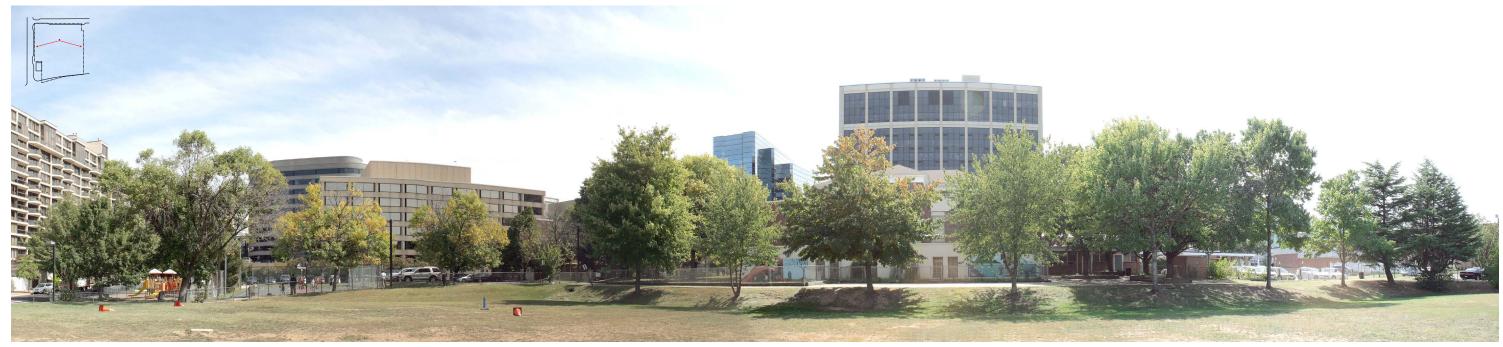

ge / athletic field.

| 1. | SPACE PROGRAMMING 5       |
|----|---------------------------|
| 2. | SITE11                    |
| 3. | CONCEPT                   |
| 4. | BUILDING DESIGN           |
| 5. | MASSING / MATERIAL        |
| 6. | COMMITTEE CHAIR LETTERS71 |
| 7. | COST ESTIMATE             |
| 8. | CONSULTANT NARRATIVES 79  |



FROM WILSON BLVD AND QUINN ST



FROM QUINN ST



FROM WILSON BLVD AND PIERCE ST



FROM 18TH ST AND QUINN



**ARLINGTON COUNTY, VA** 

The H-B Woodlawn & Stratford programs will be re-locating from their current facilities on Vacation Lane to the site of the existing Wilson School in Rosslyn.



ROSSLYN

The new school project is part of the Western Rosslyn Area Planning Study (WRAPS) and will be adjacent to Rosslyn Highlands Park and Fire Station #10.



PANORAMIC VIEW FROM THE SITE LOOKING SOUTH



PANORAMIC VIEW FROM THE SITE LOOKING NORTH



SCHEMATIC DESIGN REPORT | JULY 1, 2016

# **CONCEPT**

The design works to create a sense of community within a vertical school. A cascading central stair runs through each of the classroom levels to provide quick connections between floor levels. A large, open lobby provides a common gathering space and visual connections to each of the upper levels.

Roof terraces provide access to the outdoors at each of the classroom levels and maximize the amount of open space on this small urban site.



| 1. SPACE PRUGRAMMING        |
|-----------------------------|
| 2. SITE1                    |
| 3. CONCEPT17                |
| 4. BUILDING DESIGN          |
| 5. MASSING / MATERIAL6      |
| 6. COMMITTEE