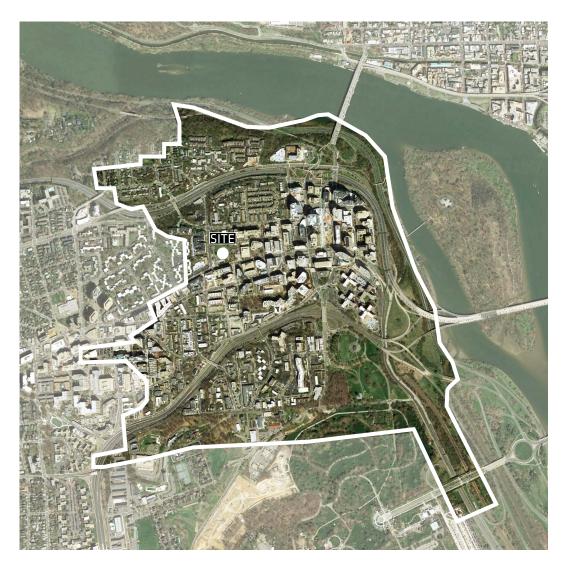

t. The site currently contains the existing 3-story Wilson School and a grass play field. The site will be cleared to make room for the new school and parking garage / athletic field.

| 1. | SPACE PROGRAMMING 5       |
|----|---------------------------|
| 2. | SITE11                    |
| 3. | CONCEPT                   |
| 4. | BUILDING DESIGN           |
| 5. | MASSING / MATERIAL        |
| 6. | COMMITTEE CHAIR LETTERS71 |
| 7. | COST ESTIMATE             |
| 8. | CONSULTANT NARRATIVES 79  |



FROM WILSON BLVD AND QUINN ST



FROM QUINN ST



FROM WILSON BLVD AND PIERCE ST



FROM 18TH ST AND QUINN



**ARLINGTON COUNTY, VA** 

The H-B Woodlawn & Stratford programs will be re-locating from their current facilities on Vacation Lane to the site of the existing Wilson School in Rosslyn.



ROSSLYN

The new school project is part of the Western Rosslyn Area Planning Study (WRAPS) and will be adjacent to Rosslyn Highlands Park and Fire Station #10.



PANORAMIC VIEW FROM THE SITE LOOKING SOUTH



PANORAMIC VIEW FROM THE SITE LOOKING NORTH



SCHEMATIC DESIGN REPORT | JULY 1, 2016

# **CONCEPT**

The design works to create a sense of community within a vertical school. A cascading central stair runs through each of the classroom levels to provide quick connections between floor levels. A large, open lobby provides a common gathering space and visual connections to each of the upper levels.

Roof terraces provide access to the outdoors at each of the classroom levels and maximize the amount of open space on this small urban site.



| 1. SPACE PRUGRAMMING        |
|-----------