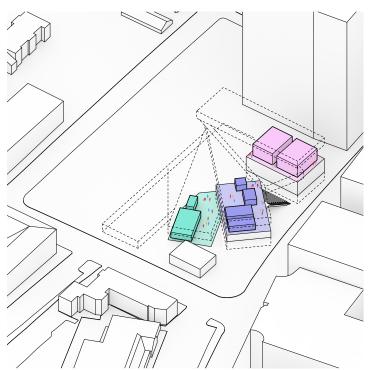

### TWO PROGRAMS / ONE SCHOOL

The new Wilson School building will provide a singular identity for all students who attend.

The space program of the new building will provide opportunities for the students and faculty to share rooms and spaces in the new building in order to foster collaboration between Stratford & H-B Programs and as a result minimize the footprint of the building.