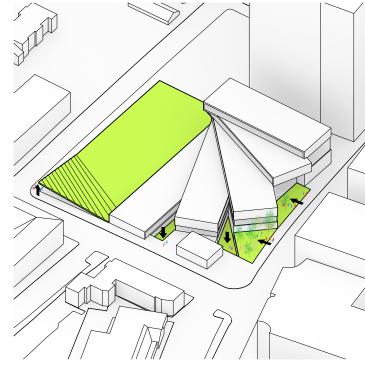

### TWO PROGRAMS / ONE SCHOOL

The new Wilson School building will provide a singular identity for all students who attend.

The space program of the new building will provide opportunities for the students and faculty to share rooms and spaces in the new building in order to foster collaboration between Stratford & H-B Programs and as a result minimize the footprint of the building.