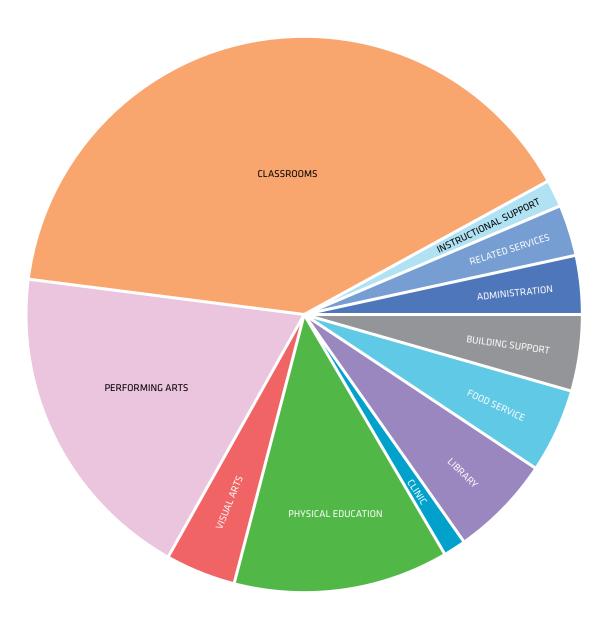

## PROGRAM COMPARISON TABLES

|                                                                                                                                                                                                                                                                                                                                                                            |         |                                                                                                  | Propose                                                                                                                                    | d                                                                                                     |                                                                                                  | Actual                                                                                                                        |                                                                                                       |                                                                                 |  |
|----------------------------------------------------------------------------------------------------------------------------------------------------------------------------------------------------------------------------------------------------------------------------------------------------------------------------------------------------------------------------|---------|--------------------------------------------------------------------------------------------------|--------------------------------------------------------------------------------------------------------------------------------------------|-------------------------------------------------------------------------------------------------------|--------------------------------------------------------------------------------------------------|-------------------------------------------------------------------------------------------------------------------------------|-------------------------------------------------------------------------------------------------------|---------------------------------------------------------------------------------|--|
| Name of Space                                                                                                                                                                                                                                                                                                                                                              |         | Qty.                                                                                             | Size                                                                                                                                       | Total area<br>(NSF)                                                                                   | Qty.                                                                                             | Size                                                                                                                          | Total area<br>(NSF)                                                                                   | Delta                                                                           |  |
| Administration                                                                                                                                                                                                                                                                                                                                                             |         |                                                                                                  |                                                                                                                                            |                                                                                                       |                                                                                                  |                                                                                                                               |                                                                                                       |                                                                                 |  |
|                                                                                                                                                                                                                                                                                                                                                                            |         |                                                                                                  |                                                                                                                                            |                                                                                                       |                                                                                                  |                                                                                                                               |                                                                                                       |                                                                                 |  |
| Reception 1                                                                                                                                                                                                                                                                                                                                                                |         | 1                                                                                                | 400 sf                                                                                                                                     | 400                                                                                                   | 1                                                                                                | 402 sf                                                                                                                        | 402                                                                                                   | 10                                                                              |  |
| Reception 2                                                                                                                                                                                                                                                                                                                                                                |         | 1                                                                                                | 620 sf                                                                                                                                     | 620                                                                                                   | 1                                                                                                | 647 sf                                                                                                                        | 647                                                                                                   | 4'                                                                              |  |
| Principal's Office                                                                                                                                                                                                                                                                                                                                                         |         | 2                                                                                                | 200 sf                                                                                                                                     | 400                                                                                                   | 2                                                                                                | 220 sf                                                                                                                        | 439                                                                                                   | 101                                                                             |  |
| Office Type 1                                                                                                                                                                                                                                                                                                                                                              |         | 3                                                                                                | 150 sf                                                                                                                                     | 450                                                                                                   | 3                                                                                                | 146 sf                                                                                                                        | 438                                                                                                   | -3                                                                              |  |
| Office Type 2                                                                                                                                                                                                                                                                                                                                                              |         | 3                                                                                                | 100 sf                                                                                                                                     | 300                                                                                                   | 3                                                                                                | 109 sf                                                                                                                        | 327                                                                                                   | 9                                                                               |  |
| Office Type 3                                                                                                                                                                                                                                                                                                                                                              |         | 1                                                                                                | 150 sf                                                                                                                                     | 150                                                                                                   | 1                                                                                                | 154 sf                                                                                                                        | 154                                                                                                   | 3                                                                               |  |
| Conference Room                                                                                                                                                                                                                                                                                                                                                            |         | 2                                                                                                | 200 sf                                                                                                                                     | 400                                                                                                   | 2                                                                                                | 213 sf                                                                                                                        | 425                                                                                                   | 6                                                                               |  |
| Conference Room - Small                                                                                                                                                                                                                                                                                                                                                    |         | 1                                                                                                | 120 sf                                                                                                                                     | 120                                                                                                   | 1                                                                                                | 116 sf                                                                                                                        | 116                                                                                                   | -3                                                                              |  |
| Records Storage                                                                                                                                                                                                                                                                                                                                                            |         | 1                                                                                                | 100 sf                                                                                                                                     | 100                                                                                                   | 1                                                                                                | 126 sf                                                                                                                        | 126                                                                                                   | 26                                                                              |  |
| Supply Room                                                                                                                                                                                                                                                                                                                                                                |         | 2                                                                                                | 100 sf                                                                                                                                     | 200                                                                                                   | 2                                                                                                | 112 sf                                                                                                                        | 223                                                                                                   | 12                                                                              |  |
| Staff toilet                                                                                                                                                                                                                                                                                                                                                               |         | 2                                                                                                | 65 sf                                                                                                                                      | 130                                                                                                   | 2                                                                                                | 52 sf                                                                                                                         | 103                                                                                                   |                                                                                 |  |
| Sı                                                                                                                                                                                                                                                                                                                                                                         | ubtotal | '                                                                                                | '                                                                                                                                          | 3,270                                                                                                 |                                                                                                  |                                                                                                                               | 3,400                                                                                                 | 4                                                                               |  |
| Instructional Support                                                                                                                                                                                                                                                                                                                                                      |         |                                                                                                  |                                                                                                                                            |                                                                                                       |                                                                                                  |                                                                                                                               |                                                                                                       |                                                                                 |  |
|                                                                                                                                                                                                                                                                                                                                                                            |         |                                                                                                  | 4== -                                                                                                                                      |                                                                                                       |                                                                                                  | 202 6                                                                                                                         |                                                                                                       |                                                                                 |  |
| Staff Lounge                                                                                                                                                                                                                                                                                                                                                               |         | 2                                                                                                | 450 sf                                                                                                                                     | 900                                                                                                   | 2                                                                                                | 283 sf                                                                                                                        | 566                                                                                                   | -37                                                                             |  |
| Staff Work Room                                                                                                                                                                                                                                                                                                                                                            |         | 1                                                                                                | 250 sf                                                                                                                                     | 250                                                                                                   | 1                                                                                                | 251 sf                                                                                                                        | 251                                                                                                   |                                                                                 |  |
| Copy Room                                                                                                                                                                                                                                                                                                                                                                  |         | 3                                                                                                | 150 sf                                                                                                                                     | 450                                                                                                   | 2                                                                                                | 134 sf                                                                                                                        | 267                                                                                                   | -1                                                                              |  |
| Instructional Material Storage                                                                                                                                                                                                                                                                                                                                             |         | 1                                                                                                | 200 sf                                                                                                                                     | 200                                                                                                   | 1                                                                                                | 204 sf                                                                                                                        | 204                                                                                                   | - 2                                                                             |  |
| IT Work Room                                                                                                                                                                                                                                                                                                                                                               |         | 1                                                                                                | 250 sf                                                                                                                                     | 250                                                                                                   | 1                                                                                                | 300 sf                                                                                                                        | 300                                                                                                   | -25                                                                             |  |
| IT Storage                                                                                                                                                                                                                                                                                                                                                                 | ubtotal | 1                                                                                                | 150 sf                                                                                                                                     | 150<br><b>2,200</b>                                                                                   | 1                                                                                                |                                                                                                                               | 1,588                                                                                                 | -28                                                                             |  |
|                                                                                                                                                                                                                                                                                                                                                                            | ubtotai |                                                                                                  |                                                                                                                                            | 2,200                                                                                                 |                                                                                                  |                                                                                                                               | 1,500                                                                                                 | -20                                                                             |  |
| Related Services                                                                                                                                                                                                                                                                                                                                                           |         |                                                                                                  |                                                                                                                                            |                                                                                                       |                                                                                                  |                                                                                                                               |                                                                                                       |                                                                                 |  |
| Occupational / Physical Therapy Room                                                                                                                                                                                                                                                                                                                                       |         | 1                                                                                                | 500 sf                                                                                                                                     | 500                                                                                                   | 1                                                                                                | 484 sf                                                                                                                        | 484                                                                                                   | -3                                                                              |  |
| Shared Office Suite                                                                                                                                                                                                                                                                                                                                                        |         | 1                                                                                                | 300 sf                                                                                                                                     | 300                                                                                                   | 1                                                                                                | 300 sf                                                                                                                        | 300                                                                                                   | 0                                                                               |  |
| Office Type 1                                                                                                                                                                                                                                                                                                                                                              |         | 3                                                                                                | 150 sf                                                                                                                                     | 450                                                                                                   | 3                                                                                                | 144 sf                                                                                                                        | 432                                                                                                   | -4                                                                              |  |
| Office Type 2                                                                                                                                                                                                                                                                                                                                                              |         | 2                                                                                                | 100 sf                                                                                                                                     | 200                                                                                                   | 2                                                                                                | 95 sf                                                                                                                         | 190                                                                                                   | -5                                                                              |  |
| Office Type 3                                                                                                                                                                                                                                                                                                                                                              |         | 1                                                                                                | 150 sf                                                                                                                                     | 150                                                                                                   | 1                                                                                                | 150 sf                                                                                                                        | 150                                                                                                   | C                                                                               |  |
| Resource Office for Gifted Program                                                                                                                                                                                                                                                                                                                                         |         | 1                                                                                                | 200 sf                                                                                                                                     | 200                                                                                                   | 1                                                                                                | 154 sf                                                                                                                        | 154                                                                                                   | -23                                                                             |  |
| Conference Room - Small                                                                                                                                                                                                                                                                                                                                                    |         | 2                                                                                                | 175 sf                                                                                                                                     | 350                                                                                                   | 2                                                                                                | 187 sf                                                                                                                        | 374                                                                                                   |                                                                                 |  |
| Sensory Cottage                                                                                                                                                                                                                                                                                                                                                            |         | 1                                                                                                | 500 sf                                                                                                                                     | 500                                                                                                   | 1                                                                                                | 468 sf                                                                                                                        | 468                                                                                                   | -6                                                                              |  |
| Assistive Technology Storage                                                                                                                                                                                                                                                                                                                                               |         | 1                                                                                                | 100 sf                                                                                                                                     | 100                                                                                                   | 1                                                                                                | 110 sf                                                                                                                        | 110                                                                                                   | 10                                                                              |  |
| Adaptive Equipment Storage                                                                                                                                                                                                                                                                                                                                                 |         | 1                                                                                                | 300 sf                                                                                                                                     | 300                                                                                                   | 4                                                                                                | 74 sf                                                                                                                         | 296                                                                                                   | -                                                                               |  |
| Si                                                                                                                                                                                                                                                                                                                                                                         | ubtotal |                                                                                                  |                                                                                                                                            | 3,050                                                                                                 |                                                                                                  |                                                                                                                               | 2,958                                                                                                 | -:                                                                              |  |
| Classrooms                                                                                                                                                                                                                                                                                                                                                                 |         |                                                                                                  |                                                                                                                                            |                                                                                                       |                                                                                                  |                                                                                                                               |                                                                                                       |                                                                                 |  |
| Classroom A                                                                                                                                                                                                                                                                                                                                                                |         | 28                                                                                               | 700 sf                                                                                                                                     | 19,600                                                                                                | 28                                                                                               | 677 sf                                                                                                                        | 18,968                                                                                                | -3                                                                              |  |
| Classroom B                                                                                                                                                                                                                                                                                                                                                                |         | 8                                                                                                | 550 sf                                                                                                                                     | 4,400                                                                                                 | 8                                                                                                | 536 sf                                                                                                                        | 4,285                                                                                                 | -3                                                                              |  |
| Resource Consultation Room                                                                                                                                                                                                                                                                                                                                                 |         | 4                                                                                                | 100 sf                                                                                                                                     | 400                                                                                                   | 4                                                                                                | 80 sf                                                                                                                         | 322                                                                                                   | -20                                                                             |  |
|                                                                                                                                                                                                                                                                                                                                                                            |         |                                                                                                  |                                                                                                                                            |                                                                                                       |                                                                                                  | 735 sf                                                                                                                        | 2,939                                                                                                 | -8                                                                              |  |
| Classroom C                                                                                                                                                                                                                                                                                                                                                                |         | 4                                                                                                | 800 sf                                                                                                                                     | 3,200                                                                                                 | 4                                                                                                |                                                                                                                               |                                                                                                       |                                                                                 |  |
|                                                                                                                                                                                                                                                                                                                                                                            |         | 4 2                                                                                              | 800 sf<br>60 sf                                                                                                                            | 3,200<br>120                                                                                          | 2                                                                                                | 56 sf                                                                                                                         | 112                                                                                                   | -7                                                                              |  |
| Classroom C<br>W/C                                                                                                                                                                                                                                                                                                                                                         |         |                                                                                                  |                                                                                                                                            |                                                                                                       |                                                                                                  |                                                                                                                               | 112<br>1,677                                                                                          |                                                                                 |  |
| Classroom C<br>W/C                                                                                                                                                                                                                                                                                                                                                         |         | 2                                                                                                | 60 sf                                                                                                                                      | 120                                                                                                   | 2                                                                                                | 56 sf                                                                                                                         |                                                                                                       |                                                                                 |  |
| Classroom C W/C Classroom D W/C                                                                                                                                                                                                                                                                                                                                            |         | 2                                                                                                | 60 sf<br>900 sf                                                                                                                            | 120<br>1,800<br>60                                                                                    | 2<br>2<br>1                                                                                      | 56 sf<br>839 sf                                                                                                               | 1,677<br>56                                                                                           | -:                                                                              |  |
| Classroom C<br>W/C<br>Classroom D                                                                                                                                                                                                                                                                                                                                          |         | 2<br>2<br>1                                                                                      | 60 sf<br>900 sf<br>60 sf                                                                                                                   | 120<br>1,800                                                                                          | 2                                                                                                | 56 sf<br>839 sf<br>56 sf                                                                                                      | 1,677                                                                                                 | -1<br>-1<br>-1                                                                  |  |
| Classroom C W/C Classroom D W/C Classroom E                                                                                                                                                                                                                                                                                                                                |         | 2<br>2<br>1<br>2                                                                                 | 60 sf<br>900 sf<br>60 sf<br>800 sf                                                                                                         | 120<br>1,800<br>60<br>1,600                                                                           | 2<br>2<br>1<br>2                                                                                 | 56 sf<br>839 sf<br>56 sf<br>745 sf                                                                                            | 1,677<br>56<br>1,490                                                                                  | -1<br>-1<br>-1                                                                  |  |
| Classroom C W/C Classroom D W/C Classroom E W/C                                                                                                                                                                                                                                                                                                                            |         | 2<br>2<br>1<br>2<br>1                                                                            | 60 sf<br>900 sf<br>60 sf<br>800 sf<br>60 sf                                                                                                | 120<br>1,800<br>60<br>1,600                                                                           | 2<br>2<br>1<br>2<br>2                                                                            | 56 sf<br>839 sf<br>56 sf<br>745 sf<br>56 sf                                                                                   | 1,677<br>56<br>1,490<br>56                                                                            | -1<br>-1<br>-1<br>-1<br>-1<br>-1                                                |  |
| Classroom C W/C Classroom D W/C Classroom E W/C Family Consumer Science / Extended Day Room                                                                                                                                                                                                                                                                                |         | 2<br>2<br>1<br>2<br>1<br>1                                                                       | 60 sf<br>900 sf<br>60 sf<br>800 sf<br>60 sf<br>1100 sf                                                                                     | 120<br>1,800<br>60<br>1,600<br>60<br>1,100                                                            | 2<br>2<br>1<br>2<br>1<br>1                                                                       | 56 sf<br>839 sf<br>56 sf<br>745 sf<br>56 sf<br>1077 sf                                                                        | 1,677<br>56<br>1,490<br>56<br>1,077                                                                   |                                                                                 |  |
| Classroom C W/C Classroom D W/C Classroom E W/C Family Consumer Science / Extended Day Room Extended Day Storage                                                                                                                                                                                                                                                           |         | 2<br>2<br>1<br>2<br>1<br>1<br>1                                                                  | 60 sf<br>900 sf<br>60 sf<br>800 sf<br>60 sf<br>1100 sf<br>200 sf                                                                           | 120<br>1,800<br>60<br>1,600<br>60<br>1,100<br>200                                                     | 2<br>2<br>1<br>2<br>1<br>1<br>1                                                                  | 56 sf<br>839 sf<br>56 sf<br>745 sf<br>56 sf<br>1077 sf<br>214 sf                                                              | 1,677<br>56<br>1,490<br>56<br>1,077<br>214                                                            |                                                                                 |  |
| Classroom C W/C Classroom D W/C Classroom E W/C Family Consumer Science / Extended Day Room Extended Day Storage Transition Suite Storage                                                                                                                                                                                                                                  |         | 2<br>2<br>1<br>2<br>1<br>1<br>1<br>1                                                             | 60 sf<br>900 sf<br>60 sf<br>800 sf<br>60 sf<br>1100 sf<br>200 sf<br>450 sf                                                                 | 120<br>1,800<br>60<br>1,600<br>60<br>1,100<br>200<br>450                                              | 2<br>2<br>1<br>2<br>1<br>1<br>1<br>1                                                             | 56 sf<br>839 sf<br>56 sf<br>745 sf<br>56 sf<br>1077 sf<br>214 sf                                                              | 1,677<br>56<br>1,490<br>56<br>1,077<br>214<br>615                                                     | -1                                                                              |  |
| Classroom C W/C Classroom D W/C Classroom E W/C Family Consumer Science / Extended Day Room Extended Day Storage Fransition Suite Storage HILT Workroom & Office                                                                                                                                                                                                           |         | 2<br>2<br>1<br>2<br>1<br>1<br>1<br>1<br>1                                                        | 60 sf<br>900 sf<br>60 sf<br>800 sf<br>60 sf<br>1100 sf<br>200 sf<br>450 sf                                                                 | 120<br>1,800<br>60<br>1,600<br>60<br>1,100<br>200<br>450                                              | 2<br>2<br>1<br>2<br>1<br>1<br>1<br>1<br>1                                                        | 56 sf<br>839 sf<br>56 sf<br>745 sf<br>56 sf<br>1077 sf<br>214 sf<br>615 sf                                                    | 1,677<br>56<br>1,490<br>56<br>1,077<br>214<br>615                                                     | -<br>-<br>-<br>-<br>-<br>-                                                      |  |
| Classroom C W/C Classroom D W/C Classroom E W/C Family Consumer Science / Extended Day Room Extended Day Storage Fransition Suite Storage HILT Workroom & Office Chemistry Classroom / Lab                                                                                                                                                                                 |         | 2<br>2<br>1<br>2<br>1<br>1<br>1<br>1<br>1<br>1                                                   | 60 sf<br>900 sf<br>60 sf<br>800 sf<br>60 sf<br>1100 sf<br>200 sf<br>450 sf<br>200 sf<br>500 sf                                             | 120<br>1,800<br>60<br>1,600<br>60<br>1,100<br>200<br>450<br>200<br>500                                | 2<br>2<br>1<br>2<br>1<br>1<br>1<br>1<br>1<br>1                                                   | 56 sf<br>839 sf<br>56 sf<br>745 sf<br>56 sf<br>1077 sf<br>214 sf<br>615 sf<br>415 sf                                          | 1,677<br>56<br>1,490<br>56<br>1,077<br>214<br>615<br>-                                                |                                                                                 |  |
| Classroom C W/C Classroom D W/C Classroom E W/C Family Consumer Science / Extended Day Room Extended Day Storage Transition Suite Storage HILT Workroom & Office Chemistry Classroom / Lab Storage                                                                                                                                                                         |         | 2<br>2<br>1<br>2<br>1<br>1<br>1<br>1<br>1<br>1<br>1<br>1                                         | 60 sf<br>900 sf<br>60 sf<br>800 sf<br>60 sf<br>1100 sf<br>200 sf<br>450 sf<br>200 sf<br>500 sf<br>1300 sf                                  | 120<br>1,800<br>60<br>1,600<br>60<br>1,100<br>200<br>450<br>200<br>500<br>1,300                       | 2<br>2<br>1<br>2<br>1<br>1<br>1<br>1<br>1<br>1<br>1<br>1                                         | 56 sf<br>839 sf<br>56 sf<br>745 sf<br>56 sf<br>1077 sf<br>214 sf<br>615 sf<br>415 sf<br>1124 sf                               | 1,677<br>56<br>1,490<br>56<br>1,077<br>214<br>615<br>-<br>415<br>1,124                                | -1<br>-1<br>2                                                                   |  |
| Classroom C W/C Classroom D W/C Classroom E W/C Family Consumer Science / Extended Day Room Extended Day Storage Fransition Suite Storage HILT Workroom & Office Chemistry Classroom / Lab Storage Physics Classroom / Lab                                                                                                                                                 |         | 2<br>2<br>1<br>1<br>2<br>1<br>1<br>1<br>1<br>1<br>1<br>1<br>1<br>1<br>1<br>1<br>1<br>1<br>1<br>1 | 60 sf<br>900 sf<br>60 sf<br>800 sf<br>60 sf<br>1100 sf<br>200 sf<br>450 sf<br>200 sf<br>1300 sf<br>1300 sf<br>1200 sf                      | 120<br>1,800<br>60<br>1,600<br>60<br>1,100<br>200<br>450<br>200<br>500<br>1,300<br>150                | 2<br>2<br>1<br>1<br>2<br>1<br>1<br>1<br>1<br>1<br>1<br>1<br>1<br>1<br>1<br>1<br>1<br>1<br>1<br>1 | 56 sf<br>839 sf<br>56 sf<br>745 sf<br>56 sf<br>1077 sf<br>214 sf<br>615 sf<br>415 sf<br>1124 sf<br>185 sf                     | 1,677<br>56<br>1,490<br>56<br>1,077<br>214<br>615<br>-<br>415<br>1,124<br>185                         | -1<br>-1<br>2                                                                   |  |
| Classroom C W/C Classroom D W/C Classroom E W/C Family Consumer Science / Extended Day Room Extended Day Storage Transition Suite Storage HILT Workroom & Office Chemistry Classroom / Lab Storage Physics Classroom / Lab Storage                                                                                                                                         |         | 2<br>2<br>1<br>1<br>2<br>1<br>1<br>1<br>1<br>1<br>1<br>1<br>1<br>1<br>1<br>1<br>1<br>1<br>1<br>1 | 60 sf<br>900 sf<br>60 sf<br>800 sf<br>60 sf<br>1100 sf<br>200 sf<br>450 sf<br>200 sf<br>500 sf<br>1300 sf<br>150 sf                        | 120<br>1,800<br>60<br>1,600<br>60<br>1,100<br>200<br>450<br>200<br>500<br>1,300<br>1,200              | 2<br>2<br>1<br>1<br>2<br>1<br>1<br>1<br>1<br>1<br>1<br>1<br>1<br>1<br>1<br>1<br>1<br>1<br>1<br>1 | 56 sf<br>839 sf<br>56 sf<br>745 sf<br>56 sf<br>1077 sf<br>214 sf<br>615 sf<br>415 sf<br>1124 sf<br>185 sf<br>1043 sf          | 1,677<br>56<br>1,490<br>56<br>1,077<br>214<br>615<br>-<br>415<br>1,124<br>185<br>1,043                | -1<br>-1<br>-1<br>-1<br>-1<br>-1<br>-1<br>-1<br>-1<br>-1<br>-1<br>-1<br>-1<br>- |  |
| Classroom C W/C Classroom D W/C Classroom E W/C Family Consumer Science / Extended Day Room Extended Day Storage Transition Suite Storage HILT Workroom & Office Chemistry Classroom / Lab Storage Physics Classroom / Lab Storage Biology Classroom / Lab                                                                                                                 |         | 2<br>2<br>1<br>2<br>1<br>1<br>1<br>1<br>1<br>1<br>1<br>1<br>1<br>1<br>1<br>1<br>1<br>1<br>1<br>1 | 60 sf<br>900 sf<br>60 sf<br>800 sf<br>60 sf<br>1100 sf<br>200 sf<br>450 sf<br>200 sf<br>1300 sf<br>150 sf<br>1200 sf                       | 120<br>1,800<br>60<br>1,600<br>60<br>1,100<br>200<br>450<br>200<br>500<br>1,300<br>150<br>1,200<br>50 | 2<br>2<br>1<br>1<br>2<br>1<br>1<br>1<br>1<br>1<br>1<br>1<br>1<br>1<br>1<br>1<br>1<br>1<br>1<br>1 | 56 sf<br>839 sf<br>56 sf<br>745 sf<br>56 sf<br>1077 sf<br>214 sf<br>615 sf<br>415 sf<br>1124 sf<br>185 sf<br>1043 sf<br>66 sf | 1,677<br>56<br>1,490<br>56<br>1,077<br>214<br>615<br>-<br>415<br>1,124<br>185<br>1,043<br>66<br>1,043 | -1<br>-1<br>-1<br>-1<br>-1<br>-1<br>-1<br>-1<br>-1<br>-1<br>-1                  |  |
| Classroom C W/C Classroom D W/C Classroom E W/C Family Consumer Science / Extended Day Room Extended Day Storage Fransition Suite Storage HILT Workroom & Office Chemistry Classroom / Lab Storage Physics Classroom / Lab Storage Biology Classroom / Lab Storage |         | 2<br>2<br>1<br>1<br>2<br>1<br>1<br>1<br>1<br>1<br>1<br>1<br>1<br>1<br>1<br>1<br>1<br>1<br>1<br>1 | 60 sf<br>900 sf<br>60 sf<br>800 sf<br>60 sf<br>1100 sf<br>200 sf<br>450 sf<br>200 sf<br>500 sf<br>1300 sf<br>1200 sf<br>1200 sf<br>1200 sf | 120<br>1,800<br>60<br>1,600<br>60<br>1,100<br>200<br>450<br>200<br>500<br>1,300<br>150<br>1,200<br>50 | 2<br>2<br>1<br>1<br>2<br>1<br>1<br>1<br>1<br>1<br>1<br>1<br>1<br>1<br>1<br>1<br>1<br>1<br>1<br>1 | 56 sf<br>839 sf<br>56 sf<br>745 sf<br>56 sf<br>1077 sf<br>214 sf<br>615 sf<br>1124 sf<br>1185 sf<br>1043 sf<br>66 sf          | 1,677 56 1,490 56 1,077 214 615 - 415 1,124 185 1,043 66 1,043                                        | -1<br>-1<br>-1<br>-1<br>-1<br>3                                                 |  |
| Classroom C W/C Classroom D W/C Classroom E W/C Family Consumer Science / Extended Day Room Extended Day Storage Transition Suite Storage HILT Workroom & Office Chemistry Classroom / Lab Storage Physics Classroom / Lab Storage Biology Classroom / Lab                                                                                                                 |         | 2<br>2<br>1<br>2<br>1<br>1<br>1<br>1<br>1<br>1<br>1<br>1<br>1<br>1<br>1<br>1<br>1<br>1<br>1<br>1 | 60 sf<br>900 sf<br>60 sf<br>800 sf<br>60 sf<br>1100 sf<br>200 sf<br>450 sf<br>200 sf<br>1300 sf<br>150 sf<br>1200 sf                       | 120<br>1,800<br>60<br>1,600<br>60<br>1,100<br>200<br>450<br>200<br>500<br>1,300<br>150<br>1,200<br>50 | 2<br>2<br>1<br>1<br>2<br>1<br>1<br>1<br>1<br>1<br>1<br>1<br>1<br>1<br>1<br>1<br>1<br>1<br>1<br>1 | 56 sf<br>839 sf<br>56 sf<br>745 sf<br>56 sf<br>1077 sf<br>214 sf<br>615 sf<br>415 sf<br>1124 sf<br>185 sf<br>1043 sf<br>66 sf | 1,677<br>56<br>1,490<br>56<br>1,077<br>214<br>615<br>-<br>415<br>1,124<br>185<br>1,043<br>66<br>1,043 | -1<br>-1<br>-1<br>-1<br>-1<br>-1<br>-1<br>-1<br>-1<br>-1<br>-1<br>-1<br>-1<br>- |  |