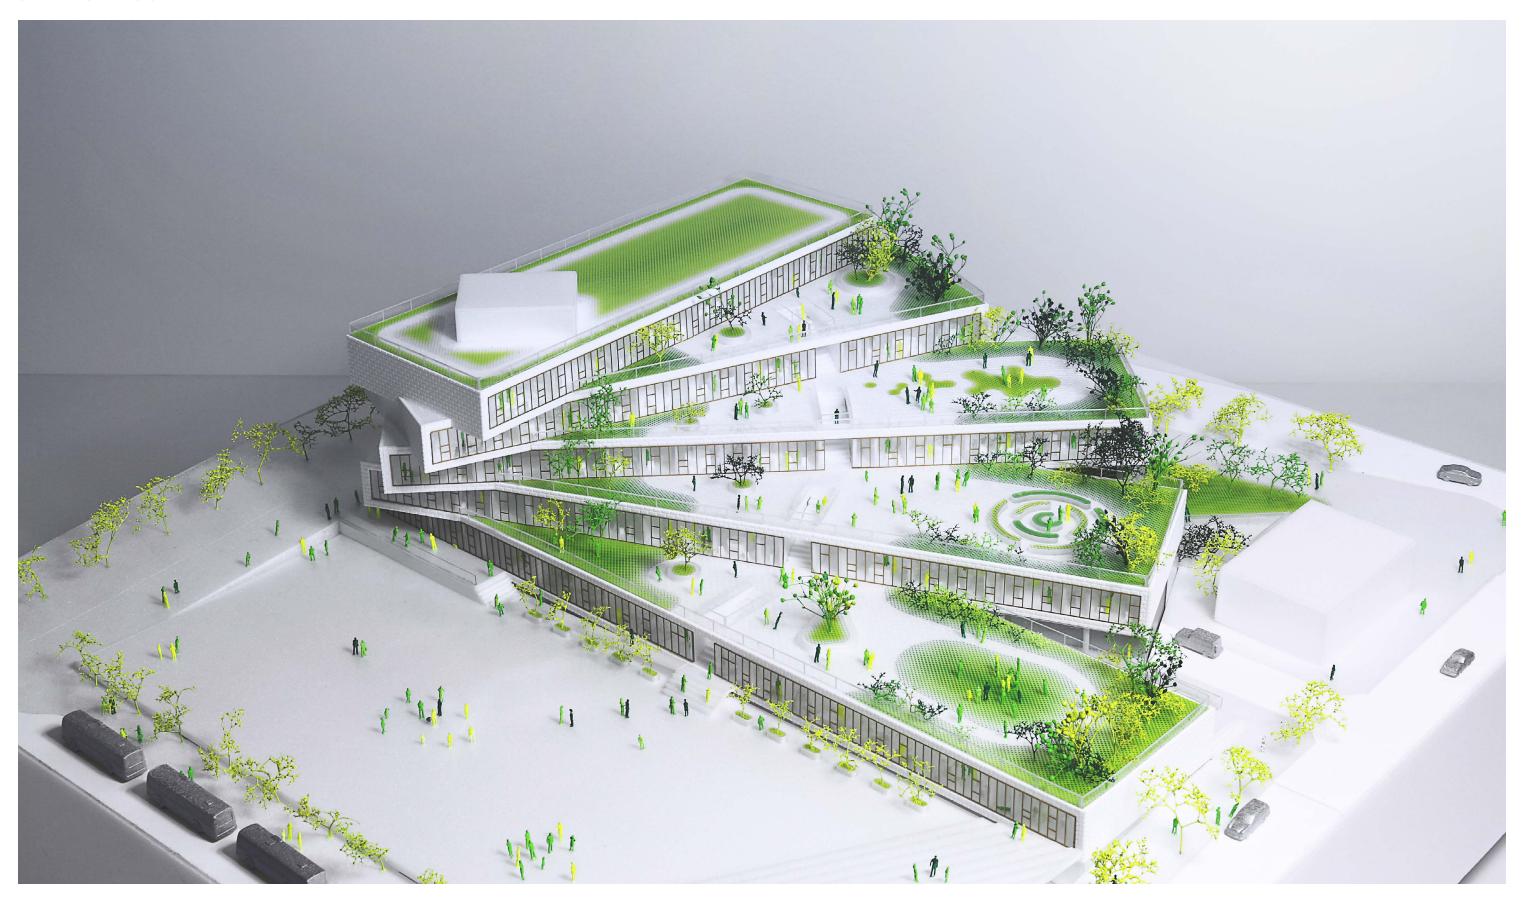

### TWO PROGRAMS / ONE SCHOOL

The new Wilson School building will provide a singular identity for all students who attend.

The space program of the new building will provide opportunities for the students and faculty to share rooms and spaces in the new building in order to foster collaboration between Stratford & H-B Programs and as a result minimize the footprint of the building.