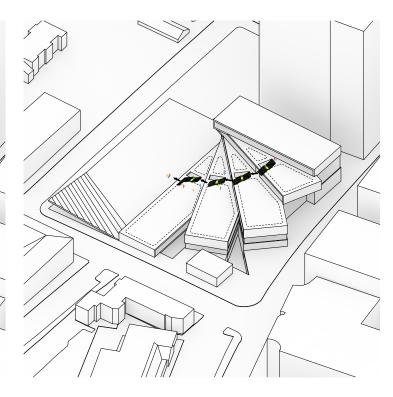

tical stack of classroom bars stretches across the center of the site, creating a protective barrier between the athletic field and the busy urban corridor of Wilson Blvd. Larger indoor spaces and community programs are placed on the Wilson and Quinn Street frontages.

#### 3. CREATION OF TERRACES

To create green space adjacent to the instructional spaces, the bars are rotated about a single hinge point. This creates cascading terraces leading from the instructional spaces of the school to the field.

### 4. PUBLIC SPACES TOWARDS WILSON

A generous lobby at the Wilson Blvd entry brings the public into the building and creates easy access to community-oriented program. The gymnasium and auditorium are both centrally-located off of this lobby.

SCHEMATIC DESIGN REPORT | JULY 1, 2016











#### **5. IN-BETWEEN SPACE**

Larger communal spaces such as the cafeteria, library, and music rehearsal rooms are located with easy access from the central space. The library sits on top of the gym and the music rehearsal spaces sit on top of the theater. Each has a unique identity and is located to maximize functional adjacencies.

#### **6. MANIPULATED GROUND PLANE**

Slight manipulations to the ground plane create significant benefits for the circulation and daylight into the school. A covered entrance from 18th street is created by lifting up a corner of the athletic field, providing protection from the elements leading out to the bus-drop off area along 18th street. Two sunken courtyards bring ample daylight into the lower level of the school and provide quiet outdoor gathering s