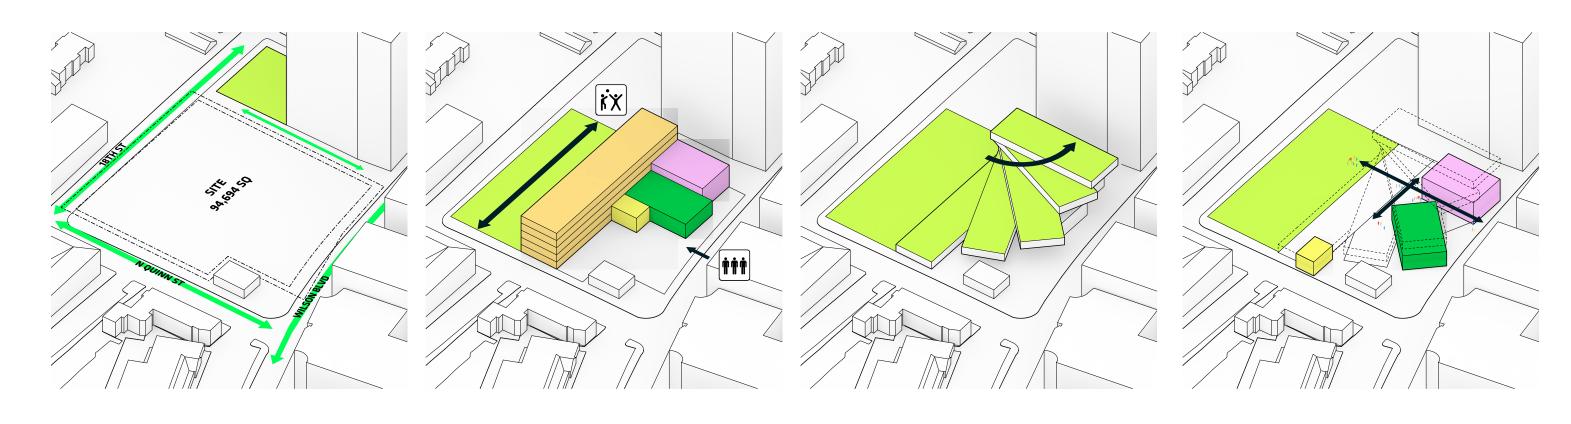

### TWO PROGRAMS / ONE SCHOOL

The new Wilson School building will provide a singular identity for all students who attend.

The space program of the new building will provide opportunities for the students and faculty to share rooms and spaces in the new building in order to foster collaboration between Stratford & H-B Programs and as a result minimize the footprint of the building.