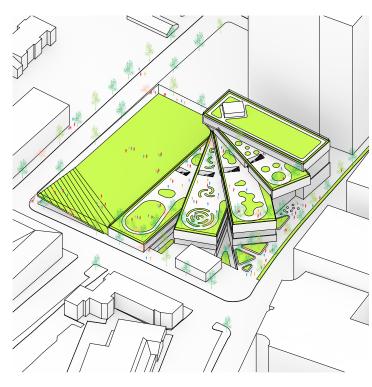

cal stack of classroom bars stretches across the center of the site, creating a protective barrier between the athletic field and the busy urban corridor of Wilson Blvd. Larger indoor spaces and community programs are placed on the Wilson and Quinn Street frontages.

#### 3. CREATION OF TERRACES

To create green space adjacent to the instructional spaces, the bars are rotated about a single hinge point. This creates cascading terraces leading from the instructional spaces of the school to the field.

### 4. PUBLIC SPACES TOWARDS WILSON

A generous lobby at the Wilson Blvd entry brings the public into the building and creates easy access to community-oriented program. The gymnasium and auditorium are both centrally-located off of this lobby.

SCHEMATIC DESIGN REPORT | JULY 1, 2016











#### **5. IN-BETWEEN SPACE**

Larger communal spaces such as the cafeteria, library, and music rehearsal rooms are located with easy access from the central space. The library sits on top of the gym and the music rehearsal spaces sit on top of the theater. Each has a unique identity and is located to maximize functional adjacencies.

#### **6. MANIPULATED GROUND PLANE**

Slight manipulations to the ground plane create significant benefits for the circulation and daylight into the school. A covered entrance from 18th street is created by lifting up a corner of the athletic field, providing protection from the elements leading out to the bus-drop off area along 18th street. Two sunken courtyards bring ample daylight into the lower level of the school and provide quiet outdoor gathering spa