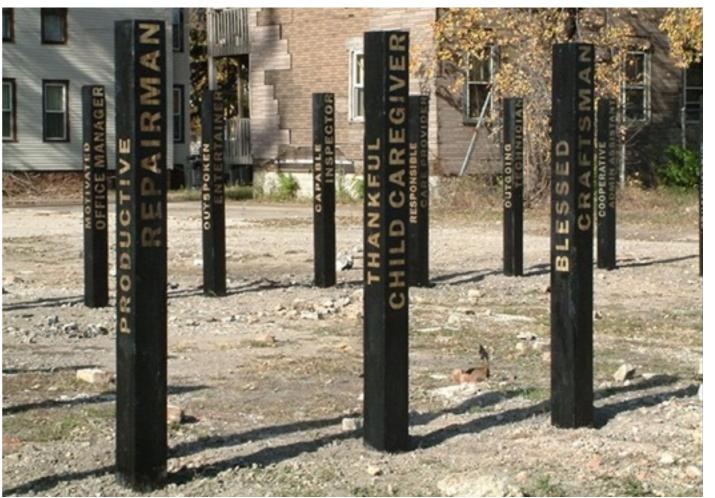

F THE PAULO SCHOOLS POLLOWED BY SEPREME COURTS 1954 DECISION IN ERCOWN & BOARD OF THE PAULO STRAINED PAUL EDUCATION WANCH HELD THAT RACIALLY SEGRECATED PUBLIC SCHOOLS ARE INCONSTITUTIONAL. THE INTEGRAL TION OF STRATFORD SIGNALED THE END OF WADRIES POLICY OF WASSIVE RESISTANCE," WHICH INVOLVED DECISION SCHOOLS RATHER THAN INTERNATING THEM THE SCHOOL WAS BALT IN ISS IN THE INTERNATIONAL ARCHITECTURAL STYLE AND NAMED FOR ROBERT & LEE'S SIRTHFLACE, IT IS LISTED IN THE NATIONAL REGISTER OF **INTERPRETIVE PLANNING** 21 March 2017 MAIN STREET AND DESIGN STRATFORD MIDDLE SCHOOL DESIGN

# INTERPRETATION OPPORTUNITIES - EXTERIOR



# INTERPRETATION OPPORTUNITIES







# INTERPRETATION OPPORTUNITIES







# INTERPRETATION OPPORTUNITIES







# EXTERIOR INTERPRETIVE EXPERIENCE SPIRIT IMAGES





































































# INSPIRATION IMAGES - EXTERIOR













# INSPIRATION IMAGES - EXTERIOR























# ENTRY INTERPRETIVE EXPERIENCE SPIRIT IMAGES

















































# INSPIRATION IMAGES - ENTRY







# INSPIRATION IMAGES - ENTRY















# INSPIRATION IMAGES - ENTRY





# GATHERING EXPERIENCE SPIRIT IMAGES





# INSPIRATION IMAGES - GATHERING











# CIRCULATION PERIENCE SPIRIT IMAGES