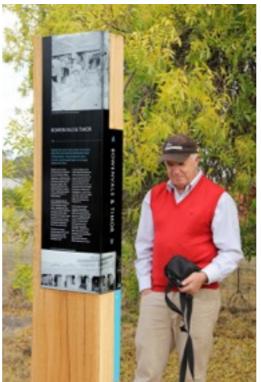

954 DECISION IN ERCOWN & BOARD OF THE PAULO STRAINED PAUL EDUCATION WANCH HELD THAT RACIALLY SEGRECATED PUBLIC SCHOOLS ARE INCONSTITUTIONAL. THE INTEGRAL TION OF STRATFORD SIGNALED THE END OF WADRIES POLICY OF WASSIVE RESISTANCE," WHICH INVOLVED DECISION SCHOOLS RATHER THAN INTERNATING THEM THE SCHOOL WAS BALT IN ISS IN THE INTERNATIONAL ARCHITECTURAL STYLE AND NAMED FOR ROBERT & LEE'S SIRTHFLACE, IT IS LISTED IN THE NATIONAL REGISTER OF **INTERPRETIVE PLANNING** 21 March 2017 MAIN STREET AND DESIGN STRATFORD MIDDLE SCHOOL DESIGN

# INTERPRETATION OPPORTUNITIES - EXTERIOR



# INTERPRETATION OPPORTUNITIES







# INTERPRETATION OPPORTUNITIES







# INTERPRETATION OPPORTUNITIES







# EXTERIOR INTERPRETIVE EXPERIENCE SPIRIT IMAGES





































































# INSPIRATION IMAGES - EXTERIOR













# INSPIRATION IMAGES - EXTERIOR























# ENTRY INTERPRETIVE EXPERIENCE SPIRIT IMAGES

















































# INSPIRATION IMAGES - ENTRY







# INSPIRATION IMAGES - ENTRY















# INSPIRATION IMAGES - ENTRY





# GATHERING EXPERIENCE SPIRIT IMAGES





# INSPIRATION IMAGES - GATHERING











# CIRCULATION PERIENCE SPIRIT IMAGES