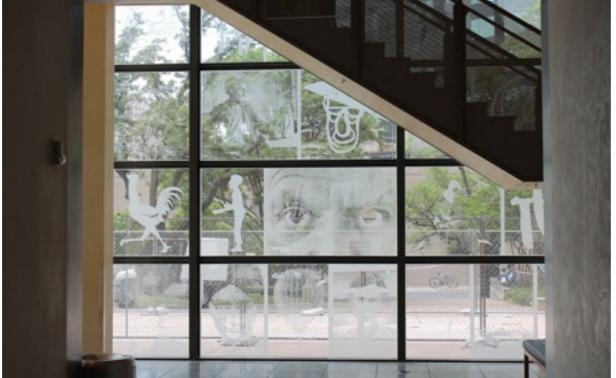

THE END OF WADRIES POLICY OF WASSIVE RESISTANCE," WHICH INVOLVED DECISION SCHOOLS RATHER THAN INTERNATING THEM THE SCHOOL WAS BALT IN ISS IN THE INTERNATIONAL ARCHITECTURAL STYLE AND NAMED FOR ROBERT & LEE'S SIRTHFLACE, IT IS LISTED IN THE NATIONAL REGISTER OF **INTERPRETIVE PLANNING** 21 March 2017 MAIN STREET AND DESIGN STRATFORD MIDDLE SCHOOL DESIGN

# INTERPRETATION OPPORTUNITIES - EXTERIOR



# INTERPRETATION OPPORTUNITIES







# INTERPRETATION OPPORTUNITIES







# INTERPRETATION OPPORTUNITIES







# EXTERIOR INTERPRETIVE EXPERIENCE SPIRIT IMAGES





































































# INSPIRATION IMAGES - EXTERIOR













# INSPIRATION IMAGES - EXTERIOR























# ENTRY INTERPRETIVE EXPERIENCE SPIRIT IMAGES

















































# INSPIRATION IMAGES - ENTRY







# INSPIRATION IMAGES - ENTRY















# INSPIRATION IMAGES - ENTRY





# GATHERING EXPERIENCE SPIRIT IMAGES





# INSPIRATION IMAGES - GATHERING











# CIRCULATION PERIENCE SPIRIT IMAGES