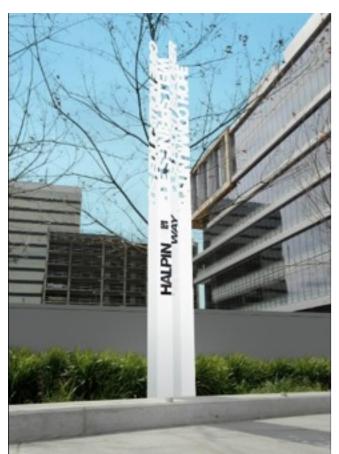

E PAULO SCHOOLS POLLOWED BY SEPREME COURTS 1954 DECISION IN ERCOWN & BOARD OF THE PAULO STRAINED PAUL EDUCATION WANCH HELD THAT RACIALLY SEGRECATED PUBLIC SCHOOLS ARE INCONSTITUTIONAL. THE INTEGRAL TION OF STRATFORD SIGNALED THE END OF WADRIES POLICY OF WASSIVE RESISTANCE," WHICH INVOLVED DECISION SCHOOLS RATHER THAN INTERNATING THEM THE SCHOOL WAS BALT IN ISS IN THE INTERNATIONAL ARCHITECTURAL STYLE AND NAMED FOR ROBERT & LEE'S SIRTHFLACE, IT IS LISTED IN THE NATIONAL REGISTER OF **INTERPRETIVE PLANNING** 21 March 2017 MAIN STREET AND DESIGN STRATFORD MIDDLE SCHOOL DESIGN

# INTERPRETATION OPPORTUNITIES - EXTERIOR



# INTERPRETATION OPPORTUNITIES







# INTERPRETATION OPPORTUNITIES







# INTERPRETATION OPPORTUNITIES







# EXTERIOR INTERPRETIVE EXPERIENCE SPIRIT IMAGES





































































# INSPIRATION IMAGES - EXTERIOR













# INSPIRATION IMAGES - EXTERIOR























# ENTRY INTERPRETIVE EXPERIENCE SPIRIT IMAGES

















































# INSPIRATION IMAGES - ENTRY







# INSPIRATION IMAGES - ENTRY















# INSPIRATION IMAGES - ENTRY





# GATHERING EXPERIENCE SPIRIT IMAGES





# INSPIRATION IMAGES - GATHERING











# CIRCULATION PERIENCE SPIRIT IMAGES