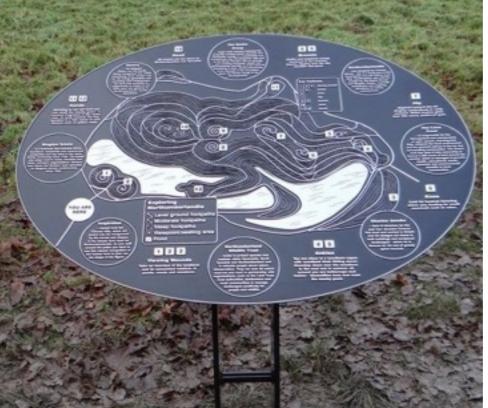

SION IN ERCOWN & BOARD OF THE PAULO STRAINED PAUL EDUCATION WANCH HELD THAT RACIALLY SEGRECATED PUBLIC SCHOOLS ARE INCONSTITUTIONAL. THE INTEGRAL TION OF STRATFORD SIGNALED THE END OF WADRIES POLICY OF WASSIVE RESISTANCE," WHICH INVOLVED DECISION SCHOOLS RATHER THAN INTERNATING THEM THE SCHOOL WAS BALT IN ISS IN THE INTERNATIONAL ARCHITECTURAL STYLE AND NAMED FOR ROBERT & LEE'S SIRTHFLACE, IT IS LISTED IN THE NATIONAL REGISTER OF **INTERPRETIVE PLANNING** 21 March 2017 MAIN STREET AND DESIGN STRATFORD MIDDLE SCHOOL DESIGN

# INTERPRETATION OPPORTUNITIES - EXTERIOR



# INTERPRETATION OPPORTUNITIES







# INTERPRETATION OPPORTUNITIES







# INTERPRETATION OPPORTUNITIES







# EXTERIOR INTERPRETIVE EXPERIENCE SPIRIT IMAGES





































































# INSPIRATION IMAGES - EXTERIOR













# INSPIRATION IMAGES - EXTERIOR























# ENTRY INTERPRETIVE EXPERIENCE SPIRIT IMAGES

















































# INSPIRATION IMAGES - ENTRY







# INSPIRATION IMAGES - ENTRY















# INSPIRATION IMAGES - ENTRY





# GATHERING EXPERIENCE SPIRIT IMAGES





# INSPIRATION IMAGES - GATHERING











# CIRCULATION PERIENCE SPIRIT IMAGES