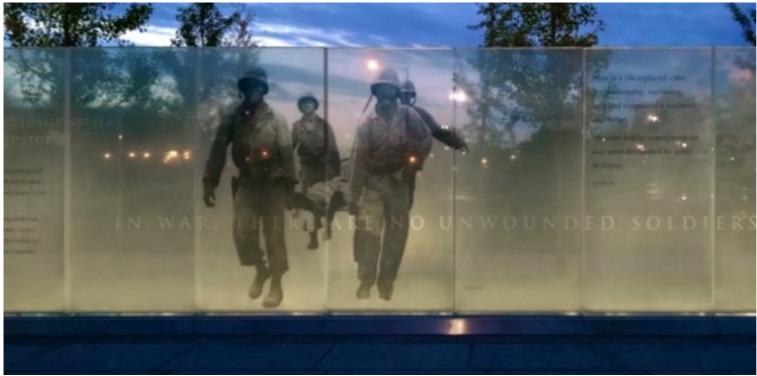

O SCHOOLS POLLOWED BY SEPREME COURTS 1954 DECISION IN ERCOWN & BOARD OF THE PAULO STRAINED PAUL EDUCATION WANCH HELD THAT RACIALLY SEGRECATED PUBLIC SCHOOLS ARE INCONSTITUTIONAL. THE INTEGRAL TION OF STRATFORD SIGNALED THE END OF WADRIES POLICY OF WASSIVE RESISTANCE," WHICH INVOLVED DECISION SCHOOLS RATHER THAN INTERNATING THEM THE SCHOOL WAS BALT IN ISS IN THE INTERNATIONAL ARCHITECTURAL STYLE AND NAMED FOR ROBERT & LEE'S SIRTHFLACE, IT IS LISTED IN THE NATIONAL REGISTER OF **INTERPRETIVE PLANNING** 21 March 2017 MAIN STREET AND DESIGN STRATFORD MIDDLE SCHOOL DESIGN

# INTERPRETATION OPPORTUNITIES - EXTERIOR



# INTERPRETATION OPPORTUNITIES







# INTERPRETATION OPPORTUNITIES







# INTERPRETATION OPPORTUNITIES







# EXTERIOR INTERPRETIVE EXPERIENCE SPIRIT IMAGES





































































# INSPIRATION IMAGES - EXTERIOR













# INSPIRATION IMAGES - EXTERIOR























# ENTRY INTERPRETIVE EXPERIENCE SPIRIT IMAGES

















































# INSPIRATION IMAGES - ENTRY







# INSPIRATION IMAGES - ENTRY















# INSPIRATION IMAGES - ENTRY





# GATHERING EXPERIENCE SPIRIT IMAGES





# INSPIRATION IMAGES - GATHERING











# CIRCULATION PERIENCE SPIRIT IMAGES