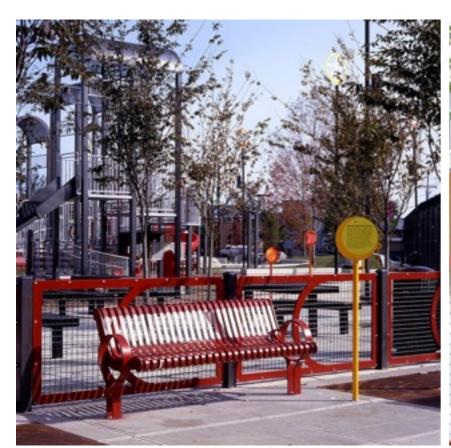

SEGRECATED PUBLIC SCHOOLS ARE INCONSTITUTIONAL. THE INTEGRAL TION OF STRATFORD SIGNALED THE END OF WADRIES POLICY OF WASSIVE RESISTANCE," WHICH INVOLVED DECISION SCHOOLS RATHER THAN INTERNATING THEM THE SCHOOL WAS BALT IN ISS IN THE INTERNATIONAL ARCHITECTURAL STYLE AND NAMED FOR ROBERT & LEE'S SIRTHFLACE, IT IS LISTED IN THE NATIONAL REGISTER OF **INTERPRETIVE PLANNING** 21 March 2017 MAIN STREET AND DESIGN STRATFORD MIDDLE SCHOOL DESIGN

# INTERPRETATION OPPORTUNITIES - EXTERIOR



# INTERPRETATION OPPORTUNITIES







# INTERPRETATION OPPORTUNITIES







# INTERPRETATION OPPORTUNITIES







# EXTERIOR INTERPRETIVE EXPERIENCE SPIRIT IMAGES





































































# INSPIRATION IMAGES - EXTERIOR













# INSPIRATION IMAGES - EXTERIOR























# ENTRY INTERPRETIVE EXPERIENCE SPIRIT IMAGES

















































# INSPIRATION IMAGES - ENTRY







# INSPIRATION IMAGES - ENTRY















# INSPIRATION IMAGES - ENTRY





# GATHERING EXPERIENCE SPIRIT IMAGES





# INSPIRATION IMAGES - GATHERING











# CIRCULATION PERIENCE SPIRIT IMAGES