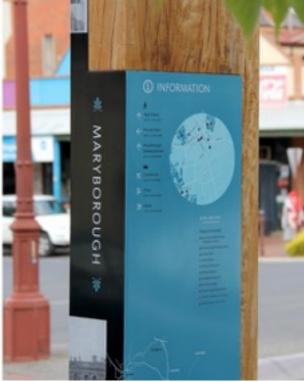

DECISION IN ERCOWN & BOARD OF THE PAULO STRAINED PAUL EDUCATION WANCH HELD THAT RACIALLY SEGRECATED PUBLIC SCHOOLS ARE INCONSTITUTIONAL. THE INTEGRAL TION OF STRATFORD SIGNALED THE END OF WADRIES POLICY OF WASSIVE RESISTANCE," WHICH INVOLVED DECISION SCHOOLS RATHER THAN INTERNATING THEM THE SCHOOL WAS BALT IN ISS IN THE INTERNATIONAL ARCHITECTURAL STYLE AND NAMED FOR ROBERT & LEE'S SIRTHFLACE, IT IS LISTED IN THE NATIONAL REGISTER OF **INTERPRETIVE PLANNING** 21 March 2017 MAIN STREET AND DESIGN STRATFORD MIDDLE SCHOOL DESIGN

# INTERPRETATION OPPORTUNITIES - EXTERIOR



# INTERPRETATION OPPORTUNITIES







# INTERPRETATION OPPORTUNITIES







# INTERPRETATION OPPORTUNITIES







# EXTERIOR INTERPRETIVE EXPERIENCE SPIRIT IMAGES





































































# INSPIRATION IMAGES - EXTERIOR













# INSPIRATION IMAGES - EXTERIOR























# ENTRY INTERPRETIVE EXPERIENCE SPIRIT IMAGES

















































# INSPIRATION IMAGES - ENTRY







# INSPIRATION IMAGES - ENTRY















# INSPIRATION IMAGES - ENTRY





# GATHERING EXPERIENCE SPIRIT IMAGES





# INSPIRATION IMAGES - GATHERING











# CIRCULATION PERIENCE SPIRIT IMAGES