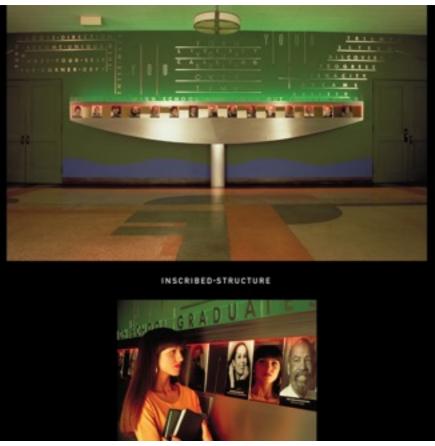

LED THE END OF WADRIES POLICY OF WASSIVE RESISTANCE," WHICH INVOLVED DECISION SCHOOLS RATHER THAN INTERNATING THEM THE SCHOOL WAS BALT IN ISS IN THE INTERNATIONAL ARCHITECTURAL STYLE AND NAMED FOR ROBERT & LEE'S SIRTHFLACE, IT IS LISTED IN THE NATIONAL REGISTER OF **INTERPRETIVE PLANNING** 21 March 2017 MAIN STREET AND DESIGN STRATFORD MIDDLE SCHOOL DESIGN

# INTERPRETATION OPPORTUNITIES - EXTERIOR



# INTERPRETATION OPPORTUNITIES







# INTERPRETATION OPPORTUNITIES







# INTERPRETATION OPPORTUNITIES







# EXTERIOR INTERPRETIVE EXPERIENCE SPIRIT IMAGES





































































# INSPIRATION IMAGES - EXTERIOR













# INSPIRATION IMAGES - EXTERIOR























# ENTRY INTERPRETIVE EXPERIENCE SPIRIT IMAGES

















































# INSPIRATION IMAGES - ENTRY







# INSPIRATION IMAGES - ENTRY















# INSPIRATION IMAGES - ENTRY





# GATHERING EXPERIENCE SPIRIT IMAGES





# INSPIRATION IMAGES - GATHERING











# CIRCULATION PERIENCE SPIRIT IMAGES