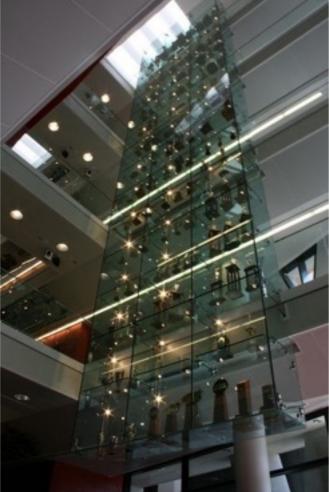

TERNATING THEM THE SCHOOL WAS BALT IN ISS IN THE INTERNATIONAL ARCHITECTURAL STYLE AND NAMED FOR ROBERT & LEE'S SIRTHFLACE, IT IS LISTED IN THE NATIONAL REGISTER OF **INTERPRETIVE PLANNING** 21 March 2017 MAIN STREET AND DESIGN STRATFORD MIDDLE SCHOOL DESIGN

# INTERPRETATION OPPORTUNITIES - EXTERIOR



# INTERPRETATION OPPORTUNITIES







# INTERPRETATION OPPORTUNITIES







# INTERPRETATION OPPORTUNITIES







# EXTERIOR INTERPRETIVE EXPERIENCE SPIRIT IMAGES





































































# INSPIRATION IMAGES - EXTERIOR













# INSPIRATION IMAGES - EXTERIOR























# ENTRY INTERPRETIVE EXPERIENCE SPIRIT IMAGES

















































# INSPIRATION IMAGES - ENTRY







# INSPIRATION IMAGES - ENTRY















# INSPIRATION IMAGES - ENTRY





# GATHERING EXPERIENCE SPIRIT IMAGES





# INSPIRATION IMAGES - GATHERING











# CIRCULATION PERIENCE SPIRIT IMAGES