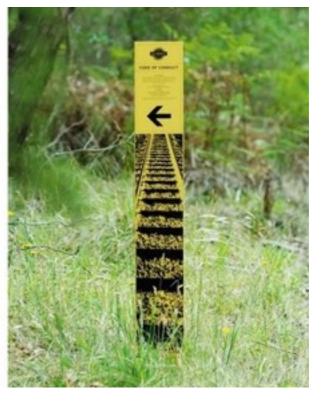

ED BY SEPREME COURTS 1954 DECISION IN ERCOWN & BOARD OF THE PAULO STRAINED PAUL EDUCATION WANCH HELD THAT RACIALLY SEGRECATED PUBLIC SCHOOLS ARE INCONSTITUTIONAL. THE INTEGRAL TION OF STRATFORD SIGNALED THE END OF WADRIES POLICY OF WASSIVE RESISTANCE," WHICH INVOLVED DECISION SCHOOLS RATHER THAN INTERNATING THEM THE SCHOOL WAS BALT IN ISS IN THE INTERNATIONAL ARCHITECTURAL STYLE AND NAMED FOR ROBERT & LEE'S SIRTHFLACE, IT IS LISTED IN THE NATIONAL REGISTER OF **INTERPRETIVE PLANNING** 21 March 2017 MAIN STREET AND DESIGN STRATFORD MIDDLE SCHOOL DESIGN

# INTERPRETATION OPPORTUNITIES - EXTERIOR



# INTERPRETATION OPPORTUNITIES







# INTERPRETATION OPPORTUNITIES







# INTERPRETATION OPPORTUNITIES







# EXTERIOR INTERPRETIVE EXPERIENCE SPIRIT IMAGES





































































# INSPIRATION IMAGES - EXTERIOR













# INSPIRATION IMAGES - EXTERIOR























# ENTRY INTERPRETIVE EXPERIENCE SPIRIT IMAGES

















































# INSPIRATION IMAGES - ENTRY







# INSPIRATION IMAGES - ENTRY















# INSPIRATION IMAGES - ENTRY





# GATHERING EXPERIENCE SPIRIT IMAGES





# INSPIRATION IMAGES - GATHERING











# CIRCULATION PERIENCE SPIRIT IMAGES