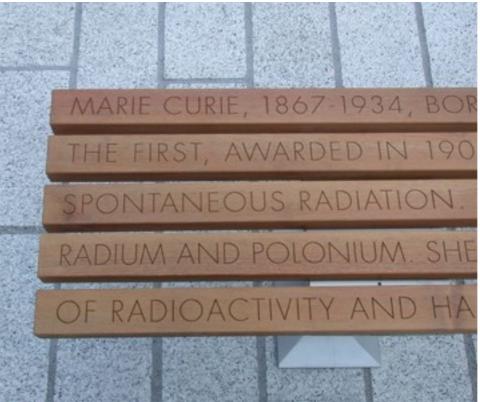

ON IN ERCOWN & BOARD OF THE PAULO STRAINED PAUL EDUCATION WANCH HELD THAT RACIALLY SEGRECATED PUBLIC SCHOOLS ARE INCONSTITUTIONAL. THE INTEGRAL TION OF STRATFORD SIGNALED THE END OF WADRIES POLICY OF WASSIVE RESISTANCE," WHICH INVOLVED DECISION SCHOOLS RATHER THAN INTERNATING THEM THE SCHOOL WAS BALT IN ISS IN THE INTERNATIONAL ARCHITECTURAL STYLE AND NAMED FOR ROBERT & LEE'S SIRTHFLACE, IT IS LISTED IN THE NATIONAL REGISTER OF **INTERPRETIVE PLANNING** 21 March 2017 MAIN STREET AND DESIGN STRATFORD MIDDLE SCHOOL DESIGN

# INTERPRETATION OPPORTUNITIES - EXTERIOR



# INTERPRETATION OPPORTUNITIES







# INTERPRETATION OPPORTUNITIES







# INTERPRETATION OPPORTUNITIES







# EXTERIOR INTERPRETIVE EXPERIENCE SPIRIT IMAGES





































































# INSPIRATION IMAGES - EXTERIOR













# INSPIRATION IMAGES - EXTERIOR























# ENTRY INTERPRETIVE EXPERIENCE SPIRIT IMAGES

















































# INSPIRATION IMAGES - ENTRY







# INSPIRATION IMAGES - ENTRY















# INSPIRATION IMAGES - ENTRY





# GATHERING EXPERIENCE SPIRIT IMAGES





# INSPIRATION IMAGES - GATHERING











# CIRCULATION PERIENCE SPIRIT IMAGES