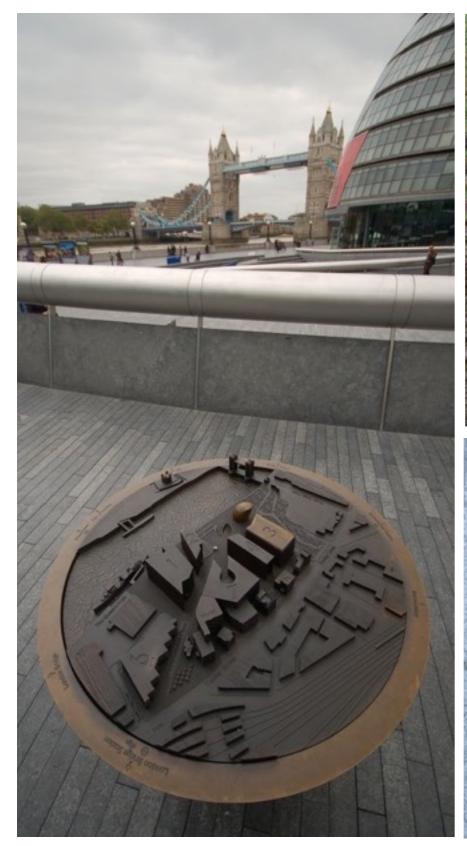

CISION IN ERCOWN & BOARD OF THE PAULO STRAINED PAUL EDUCATION WANCH HELD THAT RACIALLY SEGRECATED PUBLIC SCHOOLS ARE INCONSTITUTIONAL. THE INTEGRAL TION OF STRATFORD SIGNALED THE END OF WADRIES POLICY OF WASSIVE RESISTANCE," WHICH INVOLVED DECISION SCHOOLS RATHER THAN INTERNATING THEM THE SCHOOL WAS BALT IN ISS IN THE INTERNATIONAL ARCHITECTURAL STYLE AND NAMED FOR ROBERT & LEE'S SIRTHFLACE, IT IS LISTED IN THE NATIONAL REGISTER OF **INTERPRETIVE PLANNING** 21 March 2017 MAIN STREET AND DESIGN STRATFORD MIDDLE SCHOOL DESIGN

# INTERPRETATION OPPORTUNITIES - EXTERIOR



# INTERPRETATION OPPORTUNITIES







# INTERPRETATION OPPORTUNITIES







# INTERPRETATION OPPORTUNITIES







# EXTERIOR INTERPRETIVE EXPERIENCE SPIRIT IMAGES





































































# INSPIRATION IMAGES - EXTERIOR













# INSPIRATION IMAGES - EXTERIOR























# ENTRY INTERPRETIVE EXPERIENCE SPIRIT IMAGES

















































# INSPIRATION IMAGES - ENTRY







# INSPIRATION IMAGES - ENTRY















# INSPIRATION IMAGES - ENTRY





# GATHERING EXPERIENCE SPIRIT IMAGES





# INSPIRATION IMAGES - GATHERING











# CIRCULATION PERIENCE SPIRIT IMAGES