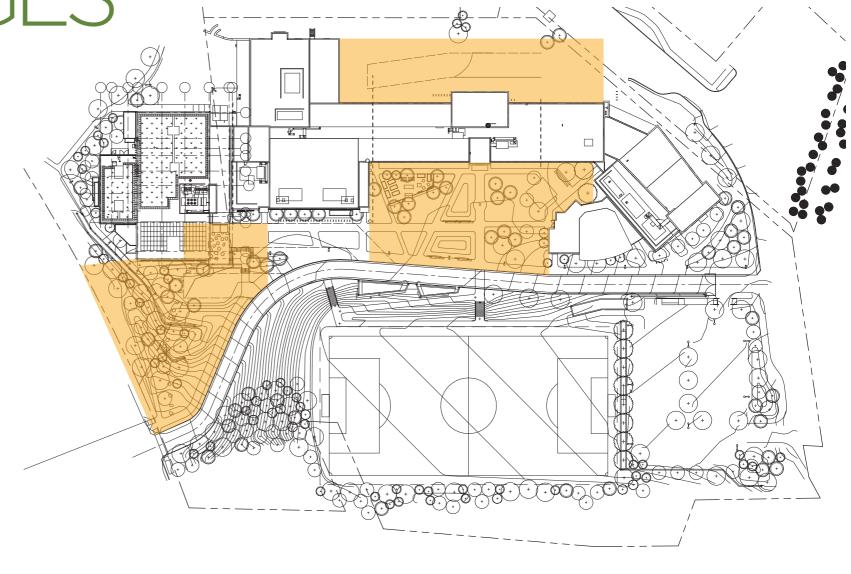

OARD OF THE PAULO SCHOOLS POLLOWED BY SEPREME COURTS 1954 DECISION IN ERCOWN & BOARD OF THE PAULO STRAINED PAUL EDUCATION WANCH HELD THAT RACIALLY SEGRECATED PUBLIC SCHOOLS ARE INCONSTITUTIONAL. THE INTEGRAL TION OF STRATFORD SIGNALED THE END OF WADRIES POLICY OF WASSIVE RESISTANCE," WHICH INVOLVED DECISION SCHOOLS RATHER THAN INTERNATING THEM THE SCHOOL WAS BALT IN ISS IN THE INTERNATIONAL ARCHITECTURAL STYLE AND NAMED FOR ROBERT & LEE'S SIRTHFLACE, IT IS LISTED IN THE NATIONAL REGISTER OF **INTERPRETIVE PLANNING** 21 March 2017 MAIN STREET AND DESIGN STRATFORD MIDDLE SCHOOL DESIGN

# INTERPRETATION OPPORTUNITIES - EXTERIOR



# INTERPRETATION OPPORTUNITIES







# INTERPRETATION OPPORTUNITIES







# INTERPRETATION OPPORTUNITIES







# EXTERIOR INTERPRETIVE EXPERIENCE SPIRIT IMAGES





































































# INSPIRATION IMAGES - EXTERIOR













# INSPIRATION IMAGES - EXTERIOR























# ENTRY INTERPRETIVE EXPERIENCE SPIRIT IMAGES

















































# INSPIRATION IMAGES - ENTRY







# INSPIRATION IMAGES - ENTRY















# INSPIRATION IMAGES - ENTRY





# GATHERING EXPERIENCE SPIRIT IMAGES





# INSPIRATION IMAGES - GATHERING











# CIRCULATION PERIENCE SPIRIT IMAGES