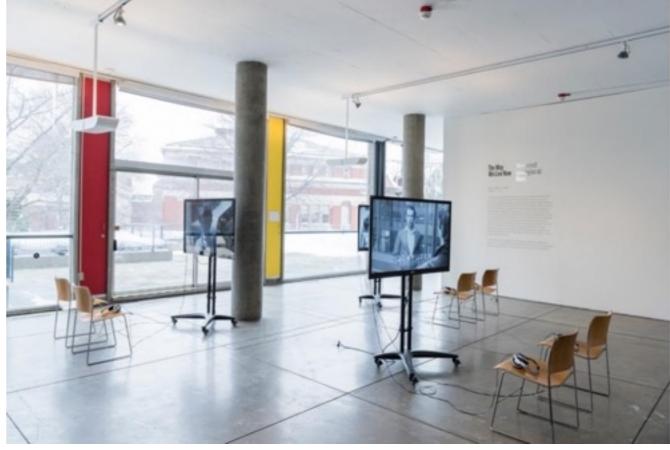

ED DECISION SCHOOLS RATHER THAN INTERNATING THEM THE SCHOOL WAS BALT IN ISS IN THE INTERNATIONAL ARCHITECTURAL STYLE AND NAMED FOR ROBERT & LEE'S SIRTHFLACE, IT IS LISTED IN THE NATIONAL REGISTER OF **INTERPRETIVE PLANNING** 21 March 2017 MAIN STREET AND DESIGN STRATFORD MIDDLE SCHOOL DESIGN

# INTERPRETATION OPPORTUNITIES - EXTERIOR



# INTERPRETATION OPPORTUNITIES







# INTERPRETATION OPPORTUNITIES







# INTERPRETATION OPPORTUNITIES







# EXTERIOR INTERPRETIVE EXPERIENCE SPIRIT IMAGES





































































# INSPIRATION IMAGES - EXTERIOR













# INSPIRATION IMAGES - EXTERIOR























# ENTRY INTERPRETIVE EXPERIENCE SPIRIT IMAGES

















































# INSPIRATION IMAGES - ENTRY







# INSPIRATION IMAGES - ENTRY















# INSPIRATION IMAGES - ENTRY





# GATHERING EXPERIENCE SPIRIT IMAGES





# INSPIRATION IMAGES - GATHERING











# CIRCULATION PERIENCE SPIRIT IMAGES