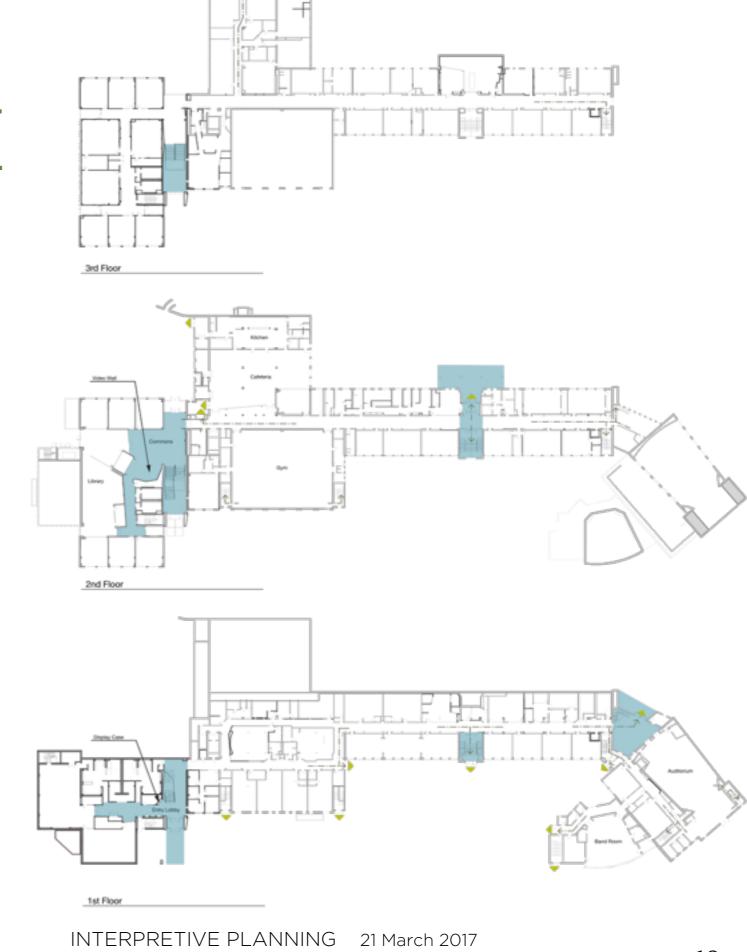

STRATFORD SIGNALED THE END OF WADRIES POLICY OF WASSIVE RESISTANCE," WHICH INVOLVED DECISION SCHOOLS RATHER THAN INTERNATING THEM THE SCHOOL WAS BALT IN ISS IN THE INTERNATIONAL ARCHITECTURAL STYLE AND NAMED FOR ROBERT & LEE'S SIRTHFLACE, IT IS LISTED IN THE NATIONAL REGISTER OF **INTERPRETIVE PLANNING** 21 March 2017 MAIN STREET AND DESIGN STRATFORD MIDDLE SCHOOL DESIGN

# INTERPRETATION OPPORTUNITIES - EXTERIOR



# INTERPRETATION OPPORTUNITIES







# INTERPRETATION OPPORTUNITIES







# INTERPRETATION OPPORTUNITIES







# EXTERIOR INTERPRETIVE EXPERIENCE SPIRIT IMAGES





































































# INSPIRATION IMAGES - EXTERIOR













# INSPIRATION IMAGES - EXTERIOR























# ENTRY INTERPRETIVE EXPERIENCE SPIRIT IMAGES

















































# INSPIRATION IMAGES - ENTRY







# INSPIRATION IMAGES - ENTRY















# INSPIRATION IMAGES - ENTRY





# GATHERING EXPERIENCE SPIRIT IMAGES





# INSPIRATION IMAGES - GATHERING











# CIRCULATION PERIENCE SPIRIT IMAGES