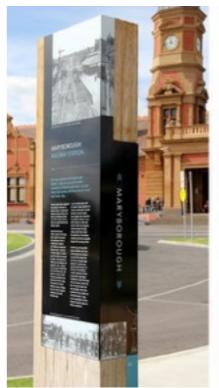

4 DECISION IN ERCOWN & BOARD OF THE PAULO STRAINED PAUL EDUCATION WANCH HELD THAT RACIALLY SEGRECATED PUBLIC SCHOOLS ARE INCONSTITUTIONAL. THE INTEGRAL TION OF STRATFORD SIGNALED THE END OF WADRIES POLICY OF WASSIVE RESISTANCE," WHICH INVOLVED DECISION SCHOOLS RATHER THAN INTERNATING THEM THE SCHOOL WAS BALT IN ISS IN THE INTERNATIONAL ARCHITECTURAL STYLE AND NAMED FOR ROBERT & LEE'S SIRTHFLACE, IT IS LISTED IN THE NATIONAL REGISTER OF **INTERPRETIVE PLANNING** 21 March 2017 MAIN STREET AND DESIGN STRATFORD MIDDLE SCHOOL DESIGN

# INTERPRETATION OPPORTUNITIES - EXTERIOR



# INTERPRETATION OPPORTUNITIES







# INTERPRETATION OPPORTUNITIES







# INTERPRETATION OPPORTUNITIES







# EXTERIOR INTERPRETIVE EXPERIENCE SPIRIT IMAGES





































































# INSPIRATION IMAGES - EXTERIOR













# INSPIRATION IMAGES - EXTERIOR























# ENTRY INTERPRETIVE EXPERIENCE SPIRIT IMAGES

















































# INSPIRATION IMAGES - ENTRY







# INSPIRATION IMAGES - ENTRY















# INSPIRATION IMAGES - ENTRY





# GATHERING EXPERIENCE SPIRIT IMAGES





# INSPIRATION IMAGES - GATHERING











# CIRCULATION PERIENCE SPIRIT IMAGES