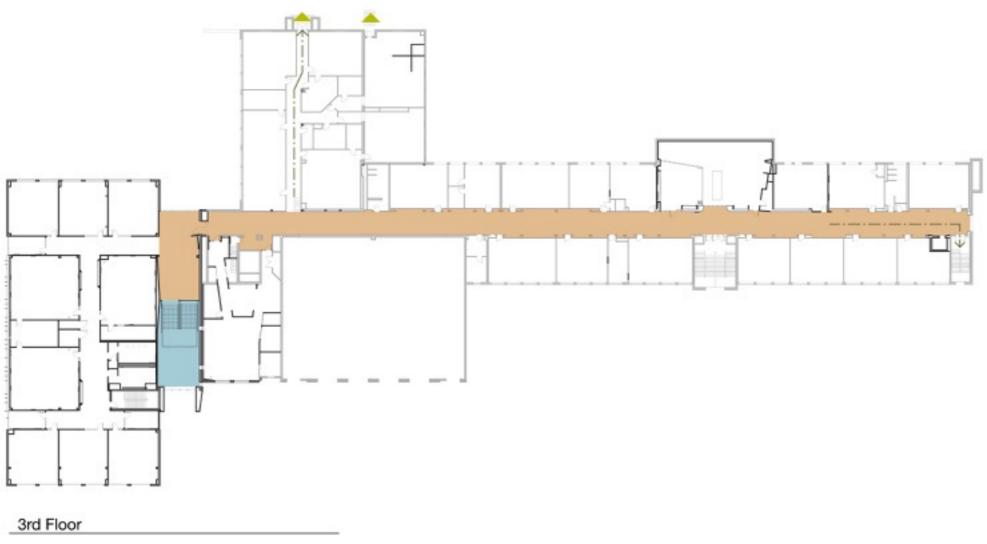

OWED THE 25 SEPREME COURTS 1954 DECISION IN ERCOWN & BOARD OF THE PAULO SCHOOLS POLLOWED BY SEPREME COURTS 1954 DECISION IN ERCOWN & BOARD OF THE PAULO STRAINED PAUL EDUCATION WANCH HELD THAT RACIALLY SEGRECATED PUBLIC SCHOOLS ARE INCONSTITUTIONAL. THE INTEGRAL TION OF STRATFORD SIGNALED THE END OF WADRIES POLICY OF WASSIVE RESISTANCE," WHICH INVOLVED DECISION SCHOOLS RATHER THAN INTERNATING THEM THE SCHOOL WAS BALT IN ISS IN THE INTERNATIONAL ARCHITECTURAL STYLE AND NAMED FOR ROBERT & LEE'S SIRTHFLACE, IT IS LISTED IN THE NATIONAL REGISTER OF **INTERPRETIVE PLANNING** 21 March 2017 MAIN STREET AND DESIGN STRATFORD MIDDLE SCHOOL DESIGN

# INTERPRETATION OPPORTUNITIES - EXTERIOR



# INTERPRETATION OPPORTUNITIES







# INTERPRETATION OPPORTUNITIES







# INTERPRETATION OPPORTUNITIES







# EXTERIOR INTERPRETIVE EXPERIENCE SPIRIT IMAGES





































































# INSPIRATION IMAGES - EXTERIOR













# INSPIRATION IMAGES - EXTERIOR























# ENTRY INTERPRETIVE EXPERIENCE SPIRIT IMAGES

















































# INSPIRATION IMAGES - ENTRY







# INSPIRATION IMAGES - ENTRY















# INSPIRATION IMAGES - ENTRY





# GATHERING EXPERIENCE SPIRIT IMAGES





# INSPIRATION IMAGES - GATHERING











# CIRCULATION PERIENCE SPIRIT IMAGES