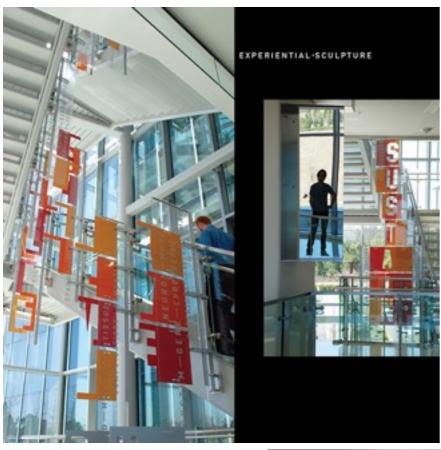

IGNALED THE END OF WADRIES POLICY OF WASSIVE RESISTANCE," WHICH INVOLVED DECISION SCHOOLS RATHER THAN INTERNATING THEM THE SCHOOL WAS BALT IN ISS IN THE INTERNATIONAL ARCHITECTURAL STYLE AND NAMED FOR ROBERT & LEE'S SIRTHFLACE, IT IS LISTED IN THE NATIONAL REGISTER OF **INTERPRETIVE PLANNING** 21 March 2017 MAIN STREET AND DESIGN STRATFORD MIDDLE SCHOOL DESIGN

# INTERPRETATION OPPORTUNITIES - EXTERIOR



# INTERPRETATION OPPORTUNITIES







# INTERPRETATION OPPORTUNITIES







# INTERPRETATION OPPORTUNITIES







# EXTERIOR INTERPRETIVE EXPERIENCE SPIRIT IMAGES





































































# INSPIRATION IMAGES - EXTERIOR













# INSPIRATION IMAGES - EXTERIOR























# ENTRY INTERPRETIVE EXPERIENCE SPIRIT IMAGES

















































# INSPIRATION IMAGES - ENTRY







# INSPIRATION IMAGES - ENTRY















# INSPIRATION IMAGES - ENTRY





# GATHERING EXPERIENCE SPIRIT IMAGES





# INSPIRATION IMAGES - GATHERING











# CIRCULATION PERIENCE SPIRIT IMAGES