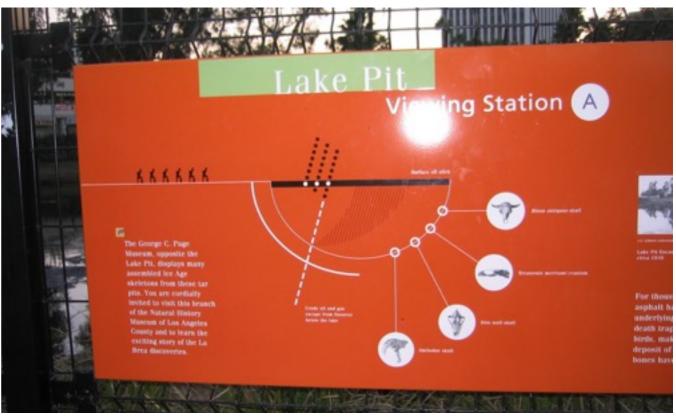

SCHOOLS ARE INCONSTITUTIONAL. THE INTEGRAL TION OF STRATFORD SIGNALED THE END OF WADRIES POLICY OF WASSIVE RESISTANCE," WHICH INVOLVED DECISION SCHOOLS RATHER THAN INTERNATING THEM THE SCHOOL WAS BALT IN ISS IN THE INTERNATIONAL ARCHITECTURAL STYLE AND NAMED FOR ROBERT & LEE'S SIRTHFLACE, IT IS LISTED IN THE NATIONAL REGISTER OF **INTERPRETIVE PLANNING** 21 March 2017 MAIN STREET AND DESIGN STRATFORD MIDDLE SCHOOL DESIGN

# INTERPRETATION OPPORTUNITIES - EXTERIOR



# INTERPRETATION OPPORTUNITIES







# INTERPRETATION OPPORTUNITIES







# INTERPRETATION OPPORTUNITIES







# EXTERIOR INTERPRETIVE EXPERIENCE SPIRIT IMAGES





































































# INSPIRATION IMAGES - EXTERIOR













# INSPIRATION IMAGES - EXTERIOR























# ENTRY INTERPRETIVE EXPERIENCE SPIRIT IMAGES

















































# INSPIRATION IMAGES - ENTRY







# INSPIRATION IMAGES - ENTRY















# INSPIRATION IMAGES - ENTRY





# GATHERING EXPERIENCE SPIRIT IMAGES





# INSPIRATION IMAGES - GATHERING











# CIRCULATION PERIENCE SPIRIT IMAGES