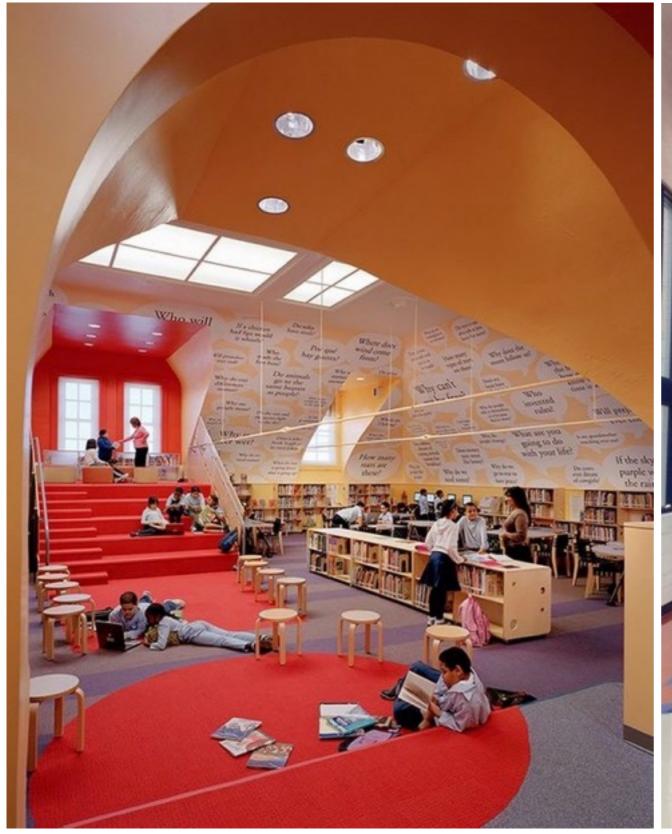

IN THE INTERNATIONAL ARCHITECTURAL STYLE AND NAMED FOR ROBERT & LEE'S SIRTHFLACE, IT IS LISTED IN THE NATIONAL REGISTER OF **INTERPRETIVE PLANNING** 21 March 2017 MAIN STREET AND DESIGN STRATFORD MIDDLE SCHOOL DESIGN

# INTERPRETATION OPPORTUNITIES - EXTERIOR



# INTERPRETATION OPPORTUNITIES







# INTERPRETATION OPPORTUNITIES







# INTERPRETATION OPPORTUNITIES







# EXTERIOR INTERPRETIVE EXPERIENCE SPIRIT IMAGES





































































# INSPIRATION IMAGES - EXTERIOR













# INSPIRATION IMAGES - EXTERIOR























# ENTRY INTERPRETIVE EXPERIENCE SPIRIT IMAGES

















































# INSPIRATION IMAGES - ENTRY







# INSPIRATION IMAGES - ENTRY















# INSPIRATION IMAGES - ENTRY





# GATHERING EXPERIENCE SPIRIT IMAGES





# INSPIRATION IMAGES - GATHERING











# CIRCULATION PERIENCE SPIRIT IMAGES