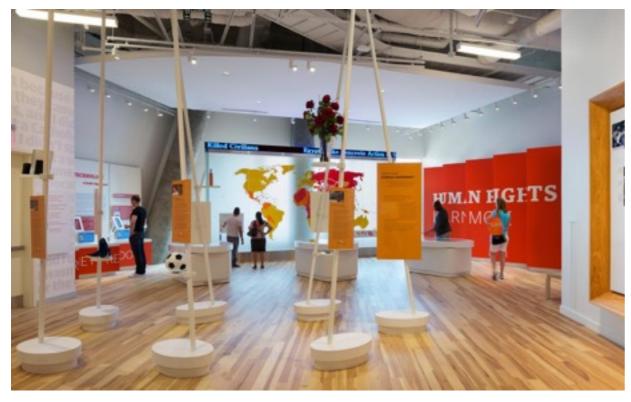

RD SIGNALED THE END OF WADRIES POLICY OF WASSIVE RESISTANCE," WHICH INVOLVED DECISION SCHOOLS RATHER THAN INTERNATING THEM THE SCHOOL WAS BALT IN ISS IN THE INTERNATIONAL ARCHITECTURAL STYLE AND NAMED FOR ROBERT & LEE'S SIRTHFLACE, IT IS LISTED IN THE NATIONAL REGISTER OF **INTERPRETIVE PLANNING** 21 March 2017 MAIN STREET AND DESIGN STRATFORD MIDDLE SCHOOL DESIGN

# INTERPRETATION OPPORTUNITIES - EXTERIOR



# INTERPRETATION OPPORTUNITIES







# INTERPRETATION OPPORTUNITIES







# INTERPRETATION OPPORTUNITIES







# EXTERIOR INTERPRETIVE EXPERIENCE SPIRIT IMAGES





































































# INSPIRATION IMAGES - EXTERIOR













# INSPIRATION IMAGES - EXTERIOR























# ENTRY INTERPRETIVE EXPERIENCE SPIRIT IMAGES

















































# INSPIRATION IMAGES - ENTRY







# INSPIRATION IMAGES - ENTRY















# INSPIRATION IMAGES - ENTRY





# GATHERING EXPERIENCE SPIRIT IMAGES





# INSPIRATION IMAGES - GATHERING











# CIRCULATION PERIENCE SPIRIT IMAGES