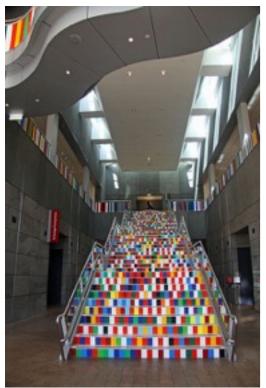

D THE END OF WADRIES POLICY OF WASSIVE RESISTANCE," WHICH INVOLVED DECISION SCHOOLS RATHER THAN INTERNATING THEM THE SCHOOL WAS BALT IN ISS IN THE INTERNATIONAL ARCHITECTURAL STYLE AND NAMED FOR ROBERT & LEE'S SIRTHFLACE, IT IS LISTED IN THE NATIONAL REGISTER OF **INTERPRETIVE PLANNING** 21 March 2017 MAIN STREET AND DESIGN STRATFORD MIDDLE SCHOOL DESIGN

# INTERPRETATION OPPORTUNITIES - EXTERIOR



# INTERPRETATION OPPORTUNITIES







# INTERPRETATION OPPORTUNITIES







# INTERPRETATION OPPORTUNITIES







# EXTERIOR INTERPRETIVE EXPERIENCE SPIRIT IMAGES





































































# INSPIRATION IMAGES - EXTERIOR













# INSPIRATION IMAGES - EXTERIOR























# ENTRY INTERPRETIVE EXPERIENCE SPIRIT IMAGES

















































# INSPIRATION IMAGES - ENTRY







# INSPIRATION IMAGES - ENTRY















# INSPIRATION IMAGES - ENTRY





# GATHERING EXPERIENCE SPIRIT IMAGES





# INSPIRATION IMAGES - GATHERING











# CIRCULATION PERIENCE SPIRIT IMAGES