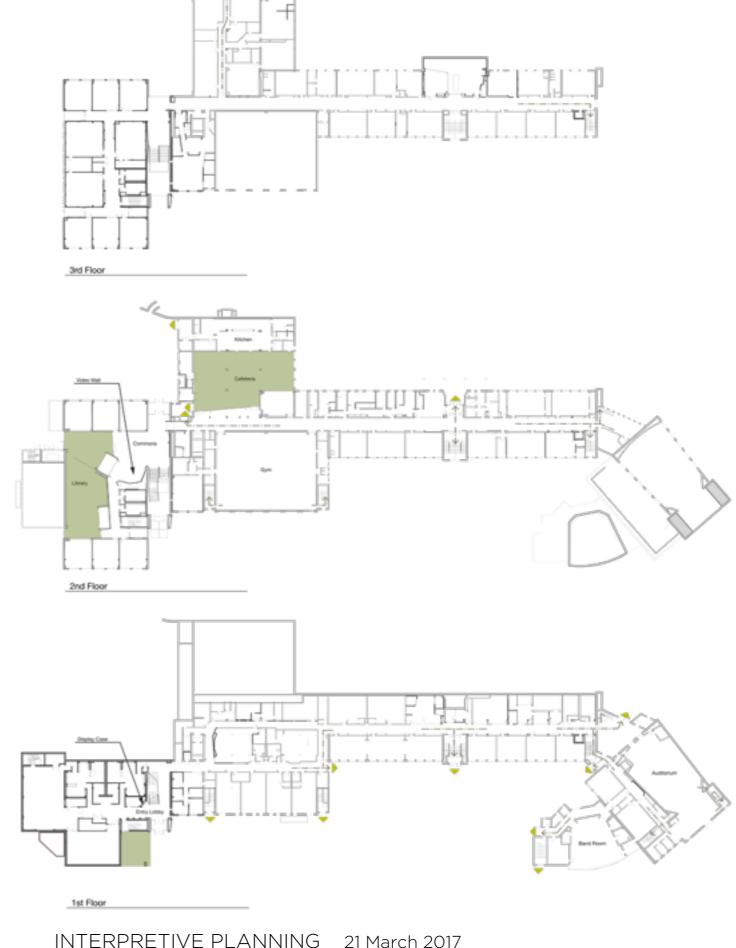

ND NAMED FOR ROBERT & LEE'S SIRTHFLACE, IT IS LISTED IN THE NATIONAL REGISTER OF **INTERPRETIVE PLANNING** 21 March 2017 MAIN STREET AND DESIGN STRATFORD MIDDLE SCHOOL DESIGN

# INTERPRETATION OPPORTUNITIES - EXTERIOR



# INTERPRETATION OPPORTUNITIES







# INTERPRETATION OPPORTUNITIES







# INTERPRETATION OPPORTUNITIES







# EXTERIOR INTERPRETIVE EXPERIENCE SPIRIT IMAGES





































































# INSPIRATION IMAGES - EXTERIOR













# INSPIRATION IMAGES - EXTERIOR























# ENTRY INTERPRETIVE EXPERIENCE SPIRIT IMAGES

















































# INSPIRATION IMAGES - ENTRY







# INSPIRATION IMAGES - ENTRY















# INSPIRATION IMAGES - ENTRY





# GATHERING EXPERIENCE SPIRIT IMAGES





# INSPIRATION IMAGES - GATHERING











# CIRCULATION PERIENCE SPIRIT IMAGES