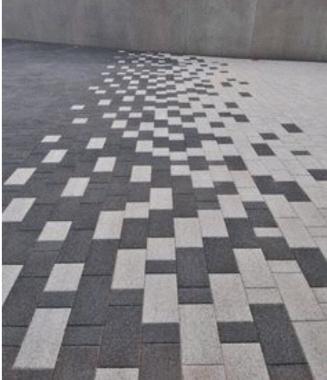

EDUCATION WANCH HELD THAT RACIALLY SEGRECATED PUBLIC SCHOOLS ARE INCONSTITUTIONAL. THE INTEGRAL TION OF STRATFORD SIGNALED THE END OF WADRIES POLICY OF WASSIVE RESISTANCE," WHICH INVOLVED DECISION SCHOOLS RATHER THAN INTERNATING THEM THE SCHOOL WAS BALT IN ISS IN THE INTERNATIONAL ARCHITECTURAL STYLE AND NAMED FOR ROBERT & LEE'S SIRTHFLACE, IT IS LISTED IN THE NATIONAL REGISTER OF **INTERPRETIVE PLANNING** 21 March 2017 MAIN STREET AND DESIGN STRATFORD MIDDLE SCHOOL DESIGN

# INTERPRETATION OPPORTUNITIES - EXTERIOR



# INTERPRETATION OPPORTUNITIES







# INTERPRETATION OPPORTUNITIES







# INTERPRETATION OPPORTUNITIES







# EXTERIOR INTERPRETIVE EXPERIENCE SPIRIT IMAGES





































































# INSPIRATION IMAGES - EXTERIOR













# INSPIRATION IMAGES - EXTERIOR























# ENTRY INTERPRETIVE EXPERIENCE SPIRIT IMAGES

















































# INSPIRATION IMAGES - ENTRY







# INSPIRATION IMAGES - ENTRY















# INSPIRATION IMAGES - ENTRY





# GATHERING EXPERIENCE SPIRIT IMAGES





# INSPIRATION IMAGES - GATHERING











# CIRCULATION PERIENCE SPIRIT IMAGES