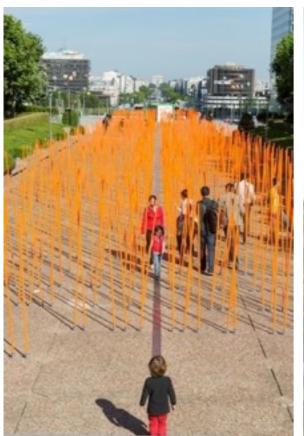

BY SEPREME COURTS 1954 DECISION IN ERCOWN & BOARD OF THE PAULO STRAINED PAUL EDUCATION WANCH HELD THAT RACIALLY SEGRECATED PUBLIC SCHOOLS ARE INCONSTITUTIONAL. THE INTEGRAL TION OF STRATFORD SIGNALED THE END OF WADRIES POLICY OF WASSIVE RESISTANCE," WHICH INVOLVED DECISION SCHOOLS RATHER THAN INTERNATING THEM THE SCHOOL WAS BALT IN ISS IN THE INTERNATIONAL ARCHITECTURAL STYLE AND NAMED FOR ROBERT & LEE'S SIRTHFLACE, IT IS LISTED IN THE NATIONAL REGISTER OF **INTERPRETIVE PLANNING** 21 March 2017 MAIN STREET AND DESIGN STRATFORD MIDDLE SCHOOL DESIGN

# INTERPRETATION OPPORTUNITIES - EXTERIOR



# INTERPRETATION OPPORTUNITIES







# INTERPRETATION OPPORTUNITIES







# INTERPRETATION OPPORTUNITIES







# EXTERIOR INTERPRETIVE EXPERIENCE SPIRIT IMAGES





































































# INSPIRATION IMAGES - EXTERIOR













# INSPIRATION IMAGES - EXTERIOR























# ENTRY INTERPRETIVE EXPERIENCE SPIRIT IMAGES

















































# INSPIRATION IMAGES - ENTRY







# INSPIRATION IMAGES - ENTRY















# INSPIRATION IMAGES - ENTRY





# GATHERING EXPERIENCE SPIRIT IMAGES





# INSPIRATION IMAGES - GATHERING











# CIRCULATION PERIENCE SPIRIT IMAGES