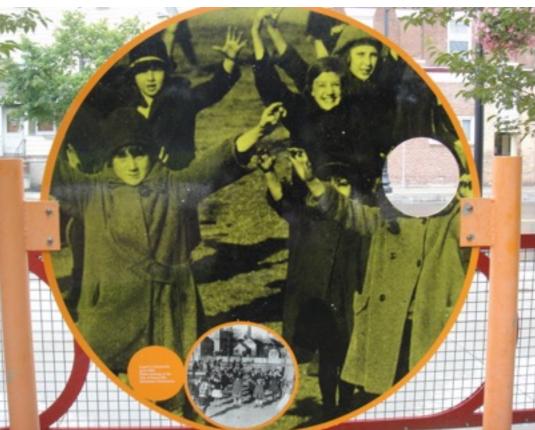

EGRECATED PUBLIC SCHOOLS ARE INCONSTITUTIONAL. THE INTEGRAL TION OF STRATFORD SIGNALED THE END OF WADRIES POLICY OF WASSIVE RESISTANCE," WHICH INVOLVED DECISION SCHOOLS RATHER THAN INTERNATING THEM THE SCHOOL WAS BALT IN ISS IN THE INTERNATIONAL ARCHITECTURAL STYLE AND NAMED FOR ROBERT & LEE'S SIRTHFLACE, IT IS LISTED IN THE NATIONAL REGISTER OF **INTERPRETIVE PLANNING** 21 March 2017 MAIN STREET AND DESIGN STRATFORD MIDDLE SCHOOL DESIGN

# INTERPRETATION OPPORTUNITIES - EXTERIOR



# INTERPRETATION OPPORTUNITIES







# INTERPRETATION OPPORTUNITIES







# INTERPRETATION OPPORTUNITIES







# EXTERIOR INTERPRETIVE EXPERIENCE SPIRIT IMAGES





































































# INSPIRATION IMAGES - EXTERIOR













# INSPIRATION IMAGES - EXTERIOR























# ENTRY INTERPRETIVE EXPERIENCE SPIRIT IMAGES

















































# INSPIRATION IMAGES - ENTRY







# INSPIRATION IMAGES - ENTRY















# INSPIRATION IMAGES - ENTRY





# GATHERING EXPERIENCE SPIRIT IMAGES





# INSPIRATION IMAGES - GATHERING











# CIRCULATION PERIENCE SPIRIT IMAGES