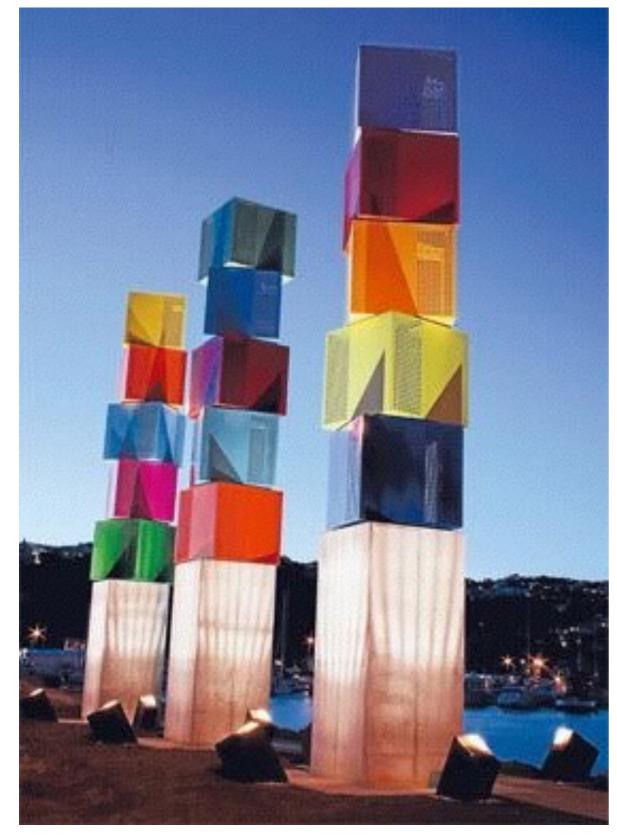

OF THE PAULO SCHOOLS POLLOWED BY SEPREME COURTS 1954 DECISION IN ERCOWN & BOARD OF THE PAULO STRAINED PAUL EDUCATION WANCH HELD THAT RACIALLY SEGRECATED PUBLIC SCHOOLS ARE INCONSTITUTIONAL. THE INTEGRAL TION OF STRATFORD SIGNALED THE END OF WADRIES POLICY OF WASSIVE RESISTANCE," WHICH INVOLVED DECISION SCHOOLS RATHER THAN INTERNATING THEM THE SCHOOL WAS BALT IN ISS IN THE INTERNATIONAL ARCHITECTURAL STYLE AND NAMED FOR ROBERT & LEE'S SIRTHFLACE, IT IS LISTED IN THE NATIONAL REGISTER OF **INTERPRETIVE PLANNING** 21 March 2017 MAIN STREET AND DESIGN STRATFORD MIDDLE SCHOOL DESIGN

# INTERPRETATION OPPORTUNITIES - EXTERIOR



# INTERPRETATION OPPORTUNITIES







# INTERPRETATION OPPORTUNITIES







# INTERPRETATION OPPORTUNITIES







# EXTERIOR INTERPRETIVE EXPERIENCE SPIRIT IMAGES





































































# INSPIRATION IMAGES - EXTERIOR













# INSPIRATION IMAGES - EXTERIOR























# ENTRY INTERPRETIVE EXPERIENCE SPIRIT IMAGES

















































# INSPIRATION IMAGES - ENTRY







# INSPIRATION IMAGES - ENTRY















# INSPIRATION IMAGES - ENTRY





# GATHERING EXPERIENCE SPIRIT IMAGES





# INSPIRATION IMAGES - GATHERING











# CIRCULATION PERIENCE SPIRIT IMAGES