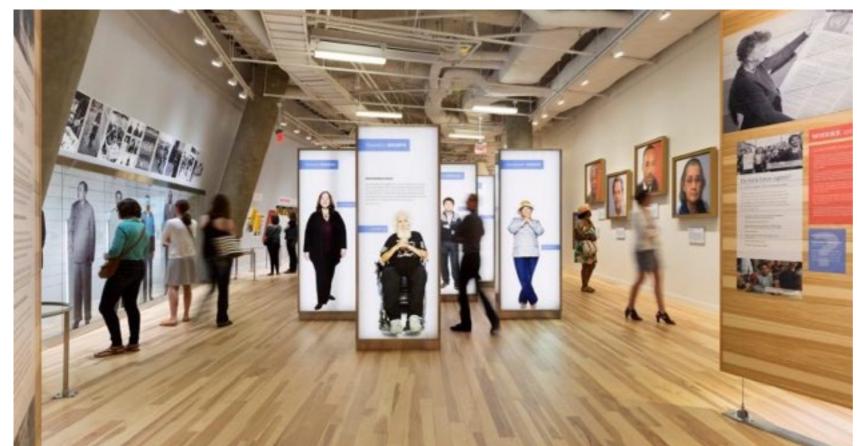

ATFORD SIGNALED THE END OF WADRIES POLICY OF WASSIVE RESISTANCE," WHICH INVOLVED DECISION SCHOOLS RATHER THAN INTERNATING THEM THE SCHOOL WAS BALT IN ISS IN THE INTERNATIONAL ARCHITECTURAL STYLE AND NAMED FOR ROBERT & LEE'S SIRTHFLACE, IT IS LISTED IN THE NATIONAL REGISTER OF **INTERPRETIVE PLANNING** 21 March 2017 MAIN STREET AND DESIGN STRATFORD MIDDLE SCHOOL DESIGN

# INTERPRETATION OPPORTUNITIES - EXTERIOR



# INTERPRETATION OPPORTUNITIES







# INTERPRETATION OPPORTUNITIES







# INTERPRETATION OPPORTUNITIES







# EXTERIOR INTERPRETIVE EXPERIENCE SPIRIT IMAGES





































































# INSPIRATION IMAGES - EXTERIOR













# INSPIRATION IMAGES - EXTERIOR























# ENTRY INTERPRETIVE EXPERIENCE SPIRIT IMAGES

















































# INSPIRATION IMAGES - ENTRY







# INSPIRATION IMAGES - ENTRY















# INSPIRATION IMAGES - ENTRY





# GATHERING EXPERIENCE SPIRIT IMAGES





# INSPIRATION IMAGES - GATHERING











# CIRCULATION PERIENCE SPIRIT IMAGES