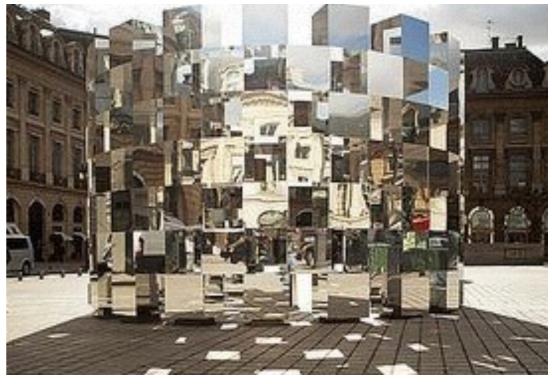

SCHOOLS POLLOWED BY SEPREME COURTS 1954 DECISION IN ERCOWN & BOARD OF THE PAULO STRAINED PAUL EDUCATION WANCH HELD THAT RACIALLY SEGRECATED PUBLIC SCHOOLS ARE INCONSTITUTIONAL. THE INTEGRAL TION OF STRATFORD SIGNALED THE END OF WADRIES POLICY OF WASSIVE RESISTANCE," WHICH INVOLVED DECISION SCHOOLS RATHER THAN INTERNATING THEM THE SCHOOL WAS BALT IN ISS IN THE INTERNATIONAL ARCHITECTURAL STYLE AND NAMED FOR ROBERT & LEE'S SIRTHFLACE, IT IS LISTED IN THE NATIONAL REGISTER OF **INTERPRETIVE PLANNING** 21 March 2017 MAIN STREET AND DESIGN STRATFORD MIDDLE SCHOOL DESIGN

# INTERPRETATION OPPORTUNITIES - EXTERIOR



# INTERPRETATION OPPORTUNITIES







# INTERPRETATION OPPORTUNITIES







# INTERPRETATION OPPORTUNITIES







# EXTERIOR INTERPRETIVE EXPERIENCE SPIRIT IMAGES





































































# INSPIRATION IMAGES - EXTERIOR













# INSPIRATION IMAGES - EXTERIOR























# ENTRY INTERPRETIVE EXPERIENCE SPIRIT IMAGES

















































# INSPIRATION IMAGES - ENTRY







# INSPIRATION IMAGES - ENTRY















# INSPIRATION IMAGES - ENTRY





# GATHERING EXPERIENCE SPIRIT IMAGES





# INSPIRATION IMAGES - GATHERING











# CIRCULATION PERIENCE SPIRIT IMAGES