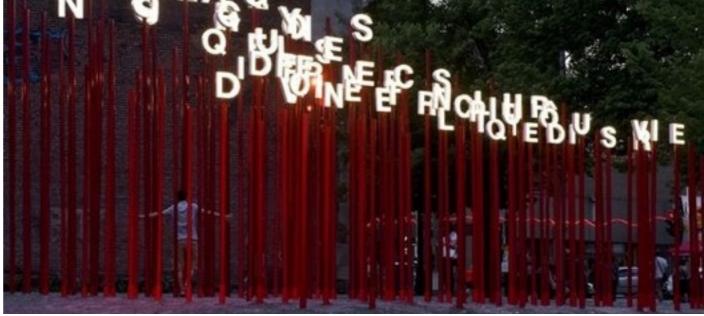

THE PAULO SCHOOLS POLLOWED BY SEPREME COURTS 1954 DECISION IN ERCOWN & BOARD OF THE PAULO STRAINED PAUL EDUCATION WANCH HELD THAT RACIALLY SEGRECATED PUBLIC SCHOOLS ARE INCONSTITUTIONAL. THE INTEGRAL TION OF STRATFORD SIGNALED THE END OF WADRIES POLICY OF WASSIVE RESISTANCE," WHICH INVOLVED DECISION SCHOOLS RATHER THAN INTERNATING THEM THE SCHOOL WAS BALT IN ISS IN THE INTERNATIONAL ARCHITECTURAL STYLE AND NAMED FOR ROBERT & LEE'S SIRTHFLACE, IT IS LISTED IN THE NATIONAL REGISTER OF **INTERPRETIVE PLANNING** 21 March 2017 MAIN STREET AND DESIGN STRATFORD MIDDLE SCHOOL DESIGN

# INTERPRETATION OPPORTUNITIES - EXTERIOR



# INTERPRETATION OPPORTUNITIES







# INTERPRETATION OPPORTUNITIES







# INTERPRETATION OPPORTUNITIES







# EXTERIOR INTERPRETIVE EXPERIENCE SPIRIT IMAGES





































































# INSPIRATION IMAGES - EXTERIOR













# INSPIRATION IMAGES - EXTERIOR























# ENTRY INTERPRETIVE EXPERIENCE SPIRIT IMAGES

















































# INSPIRATION IMAGES - ENTRY







# INSPIRATION IMAGES - ENTRY















# INSPIRATION IMAGES - ENTRY





# GATHERING EXPERIENCE SPIRIT IMAGES





# INSPIRATION IMAGES - GATHERING











# CIRCULATION PERIENCE SPIRIT IMAGES