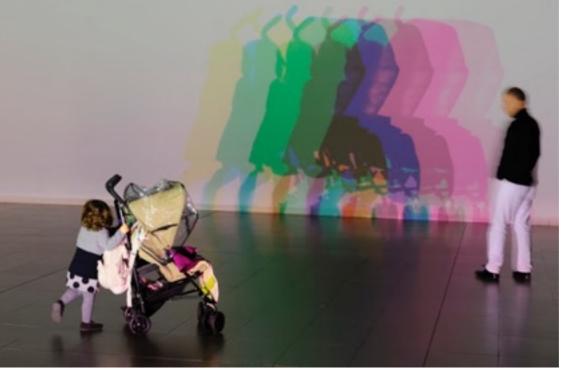

OF WASSIVE RESISTANCE," WHICH INVOLVED DECISION SCHOOLS RATHER THAN INTERNATING THEM THE SCHOOL WAS BALT IN ISS IN THE INTERNATIONAL ARCHITECTURAL STYLE AND NAMED FOR ROBERT & LEE'S SIRTHFLACE, IT IS LISTED IN THE NATIONAL REGISTER OF **INTERPRETIVE PLANNING** 21 March 2017 MAIN STREET AND DESIGN STRATFORD MIDDLE SCHOOL DESIGN

# INTERPRETATION OPPORTUNITIES - EXTERIOR



# INTERPRETATION OPPORTUNITIES







# INTERPRETATION OPPORTUNITIES







# INTERPRETATION OPPORTUNITIES







# EXTERIOR INTERPRETIVE EXPERIENCE SPIRIT IMAGES





































































# INSPIRATION IMAGES - EXTERIOR













# INSPIRATION IMAGES - EXTERIOR























# ENTRY INTERPRETIVE EXPERIENCE SPIRIT IMAGES

















































# INSPIRATION IMAGES - ENTRY







# INSPIRATION IMAGES - ENTRY















# INSPIRATION IMAGES - ENTRY





# GATHERING EXPERIENCE SPIRIT IMAGES





# INSPIRATION IMAGES - GATHERING











# CIRCULATION PERIENCE SPIRIT IMAGES