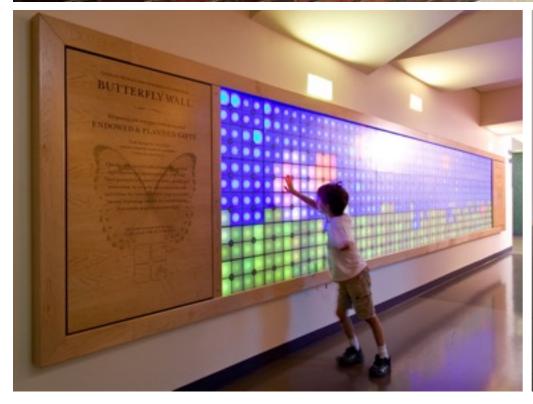

Y OF WASSIVE RESISTANCE," WHICH INVOLVED DECISION SCHOOLS RATHER THAN INTERNATING THEM THE SCHOOL WAS BALT IN ISS IN THE INTERNATIONAL ARCHITECTURAL STYLE AND NAMED FOR ROBERT & LEE'S SIRTHFLACE, IT IS LISTED IN THE NATIONAL REGISTER OF **INTERPRETIVE PLANNING** 21 March 2017 MAIN STREET AND DESIGN STRATFORD MIDDLE SCHOOL DESIGN

# INTERPRETATION OPPORTUNITIES - EXTERIOR



# INTERPRETATION OPPORTUNITIES







# INTERPRETATION OPPORTUNITIES







# INTERPRETATION OPPORTUNITIES







# EXTERIOR INTERPRETIVE EXPERIENCE SPIRIT IMAGES





































































# INSPIRATION IMAGES - EXTERIOR













# INSPIRATION IMAGES - EXTERIOR























# ENTRY INTERPRETIVE EXPERIENCE SPIRIT IMAGES

















































# INSPIRATION IMAGES - ENTRY







# INSPIRATION IMAGES - ENTRY















# INSPIRATION IMAGES - ENTRY





# GATHERING EXPERIENCE SPIRIT IMAGES





# INSPIRATION IMAGES - GATHERING











# CIRCULATION PERIENCE SPIRIT IMAGES