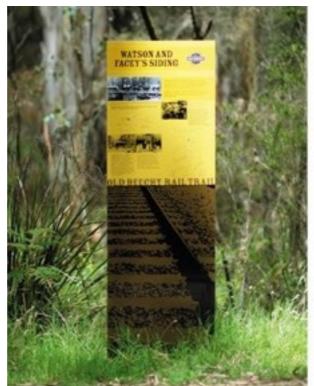

OWED BY SEPREME COURTS 1954 DECISION IN ERCOWN & BOARD OF THE PAULO STRAINED PAUL EDUCATION WANCH HELD THAT RACIALLY SEGRECATED PUBLIC SCHOOLS ARE INCONSTITUTIONAL. THE INTEGRAL TION OF STRATFORD SIGNALED THE END OF WADRIES POLICY OF WASSIVE RESISTANCE," WHICH INVOLVED DECISION SCHOOLS RATHER THAN INTERNATING THEM THE SCHOOL WAS BALT IN ISS IN THE INTERNATIONAL ARCHITECTURAL STYLE AND NAMED FOR ROBERT & LEE'S SIRTHFLACE, IT IS LISTED IN THE NATIONAL REGISTER OF **INTERPRETIVE PLANNING** 21 March 2017 MAIN STREET AND DESIGN STRATFORD MIDDLE SCHOOL DESIGN

# INTERPRETATION OPPORTUNITIES - EXTERIOR



# INTERPRETATION OPPORTUNITIES







# INTERPRETATION OPPORTUNITIES







# INTERPRETATION OPPORTUNITIES







# EXTERIOR INTERPRETIVE EXPERIENCE SPIRIT IMAGES





































































# INSPIRATION IMAGES - EXTERIOR













# INSPIRATION IMAGES - EXTERIOR























# ENTRY INTERPRETIVE EXPERIENCE SPIRIT IMAGES

















































# INSPIRATION IMAGES - ENTRY







# INSPIRATION IMAGES - ENTRY















# INSPIRATION IMAGES - ENTRY





# GATHERING EXPERIENCE SPIRIT IMAGES





# INSPIRATION IMAGES - GATHERING











# CIRCULATION PERIENCE SPIRIT IMAGES