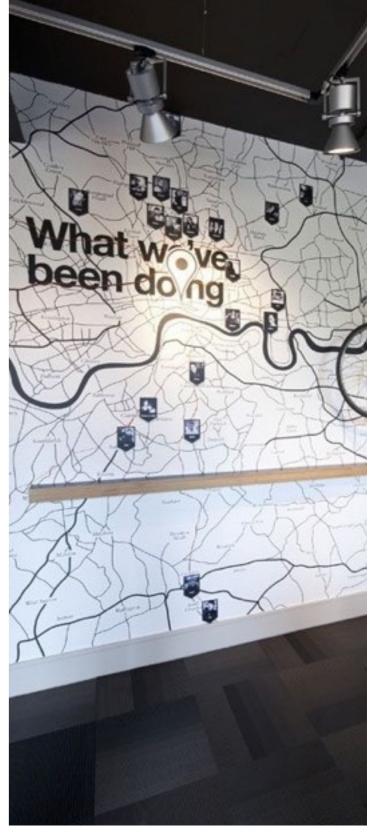

IN ERCOWN & BOARD OF THE PAULO STRAINED PAUL EDUCATION WANCH HELD THAT RACIALLY SEGRECATED PUBLIC SCHOOLS ARE INCONSTITUTIONAL. THE INTEGRAL TION OF STRATFORD SIGNALED THE END OF WADRIES POLICY OF WASSIVE RESISTANCE," WHICH INVOLVED DECISION SCHOOLS RATHER THAN INTERNATING THEM THE SCHOOL WAS BALT IN ISS IN THE INTERNATIONAL ARCHITECTURAL STYLE AND NAMED FOR ROBERT & LEE'S SIRTHFLACE, IT IS LISTED IN THE NATIONAL REGISTER OF **INTERPRETIVE PLANNING** 21 March 2017 MAIN STREET AND DESIGN STRATFORD MIDDLE SCHOOL DESIGN

# INTERPRETATION OPPORTUNITIES - EXTERIOR



# INTERPRETATION OPPORTUNITIES







# INTERPRETATION OPPORTUNITIES







# INTERPRETATION OPPORTUNITIES







# EXTERIOR INTERPRETIVE EXPERIENCE SPIRIT IMAGES





































































# INSPIRATION IMAGES - EXTERIOR













# INSPIRATION IMAGES - EXTERIOR























# ENTRY INTERPRETIVE EXPERIENCE SPIRIT IMAGES

















































# INSPIRATION IMAGES - ENTRY







# INSPIRATION IMAGES - ENTRY















# INSPIRATION IMAGES - ENTRY





# GATHERING EXPERIENCE SPIRIT IMAGES





# INSPIRATION IMAGES - GATHERING











# CIRCULATION PERIENCE SPIRIT IMAGES