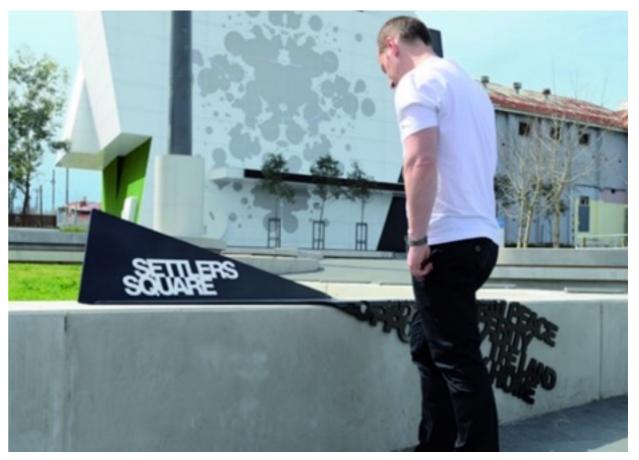

ULO SCHOOLS POLLOWED BY SEPREME COURTS 1954 DECISION IN ERCOWN & BOARD OF THE PAULO STRAINED PAUL EDUCATION WANCH HELD THAT RACIALLY SEGRECATED PUBLIC SCHOOLS ARE INCONSTITUTIONAL. THE INTEGRAL TION OF STRATFORD SIGNALED THE END OF WADRIES POLICY OF WASSIVE RESISTANCE," WHICH INVOLVED DECISION SCHOOLS RATHER THAN INTERNATING THEM THE SCHOOL WAS BALT IN ISS IN THE INTERNATIONAL ARCHITECTURAL STYLE AND NAMED FOR ROBERT & LEE'S SIRTHFLACE, IT IS LISTED IN THE NATIONAL REGISTER OF **INTERPRETIVE PLANNING** 21 March 2017 MAIN STREET AND DESIGN STRATFORD MIDDLE SCHOOL DESIGN

# INTERPRETATION OPPORTUNITIES - EXTERIOR



# INTERPRETATION OPPORTUNITIES







# INTERPRETATION OPPORTUNITIES







# INTERPRETATION OPPORTUNITIES







# EXTERIOR INTERPRETIVE EXPERIENCE SPIRIT IMAGES





































































# INSPIRATION IMAGES - EXTERIOR













# INSPIRATION IMAGES - EXTERIOR























# ENTRY INTERPRETIVE EXPERIENCE SPIRIT IMAGES

















































# INSPIRATION IMAGES - ENTRY







# INSPIRATION IMAGES - ENTRY















# INSPIRATION IMAGES - ENTRY





# GATHERING EXPERIENCE SPIRIT IMAGES





# INSPIRATION IMAGES - GATHERING











# CIRCULATION PERIENCE SPIRIT IMAGES