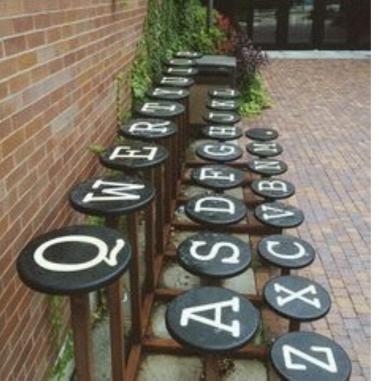

UL EDUCATION WANCH HELD THAT RACIALLY SEGRECATED PUBLIC SCHOOLS ARE INCONSTITUTIONAL. THE INTEGRAL TION OF STRATFORD SIGNALED THE END OF WADRIES POLICY OF WASSIVE RESISTANCE," WHICH INVOLVED DECISION SCHOOLS RATHER THAN INTERNATING THEM THE SCHOOL WAS BALT IN ISS IN THE INTERNATIONAL ARCHITECTURAL STYLE AND NAMED FOR ROBERT & LEE'S SIRTHFLACE, IT IS LISTED IN THE NATIONAL REGISTER OF **INTERPRETIVE PLANNING** 21 March 2017 MAIN STREET AND DESIGN STRATFORD MIDDLE SCHOOL DESIGN

# INTERPRETATION OPPORTUNITIES - EXTERIOR



# INTERPRETATION OPPORTUNITIES







# INTERPRETATION OPPORTUNITIES







# INTERPRETATION OPPORTUNITIES







# EXTERIOR INTERPRETIVE EXPERIENCE SPIRIT IMAGES





































































# INSPIRATION IMAGES - EXTERIOR













# INSPIRATION IMAGES - EXTERIOR























# ENTRY INTERPRETIVE EXPERIENCE SPIRIT IMAGES

















































# INSPIRATION IMAGES - ENTRY







# INSPIRATION IMAGES - ENTRY















# INSPIRATION IMAGES - ENTRY





# GATHERING EXPERIENCE SPIRIT IMAGES





# INSPIRATION IMAGES - GATHERING











# CIRCULATION PERIENCE SPIRIT IMAGES