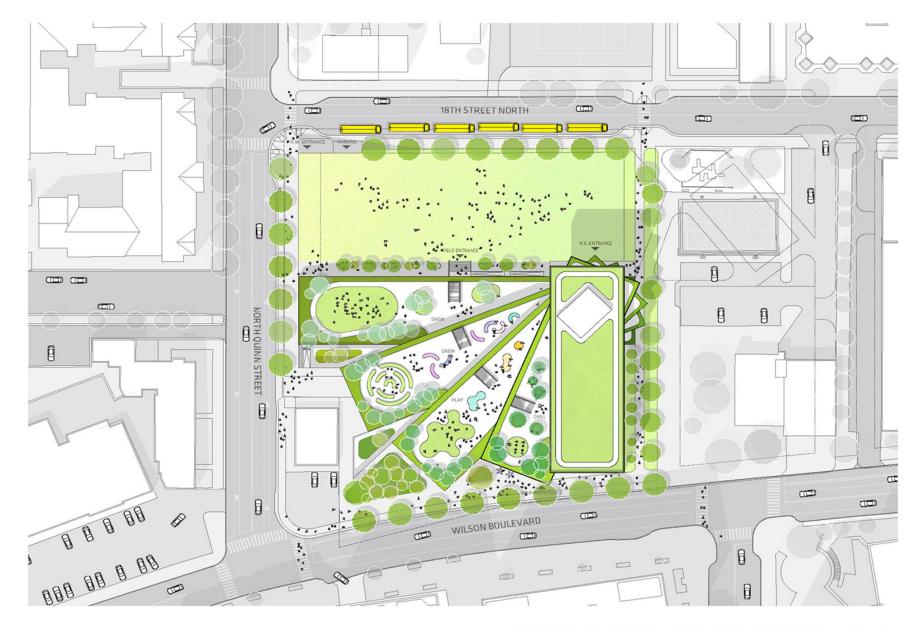

# WILSON SCHOOL

1601 Wilson Boulevard, Arlington, VA

PFRC Review February 01, 2017





## **INTERIM CONDITION**

EXHIBIT R





## **INTERIM CONDITION**



## **FINAL CONDITION**

SCHEMATIC DESIGN OVERVIEW



WILSON SCHOOL . SCHOOL BOARD INFORMATIONAL BRIEFING . JULY 1, 2016









### **FINAL CONDITION – NO GARAGE**













## **ROOF TERRACES**



#### **USE ZONES + ORIENTATION**





West 67th S Adventure Playground, NYC. Dattner, 1967 Landscape by Maya Lin, 2006



Playground by Aldo Van Eyck. 1945



**PROGRAMMATIC LANDSCAPE: DUNES, TERRACE 1** 





Rooftop Garden, Queens





Landscape by Chyutin Architects

Gammel Hellerup Gymnasium by BIG



PROGRAMMATIC LANDSCAPE: FARMING. TERRACE 2



**PROGRAMMATIC LANDSCAPE. VALLEY. TERRACE 3** 







Brutalist playground in UK.

Zaanhof, Spaarndammerbuurt, Amsterdam-Oudwest, 1959



Amsterdam-Oudwest, 1959 by A. v Eyck School by Herman Hertzberger





PROGRAMMATIC LANDSCAPE: ROCKY LANDSCAPE. TERRACE 4



## **PROPOSED COMMEMORATION**