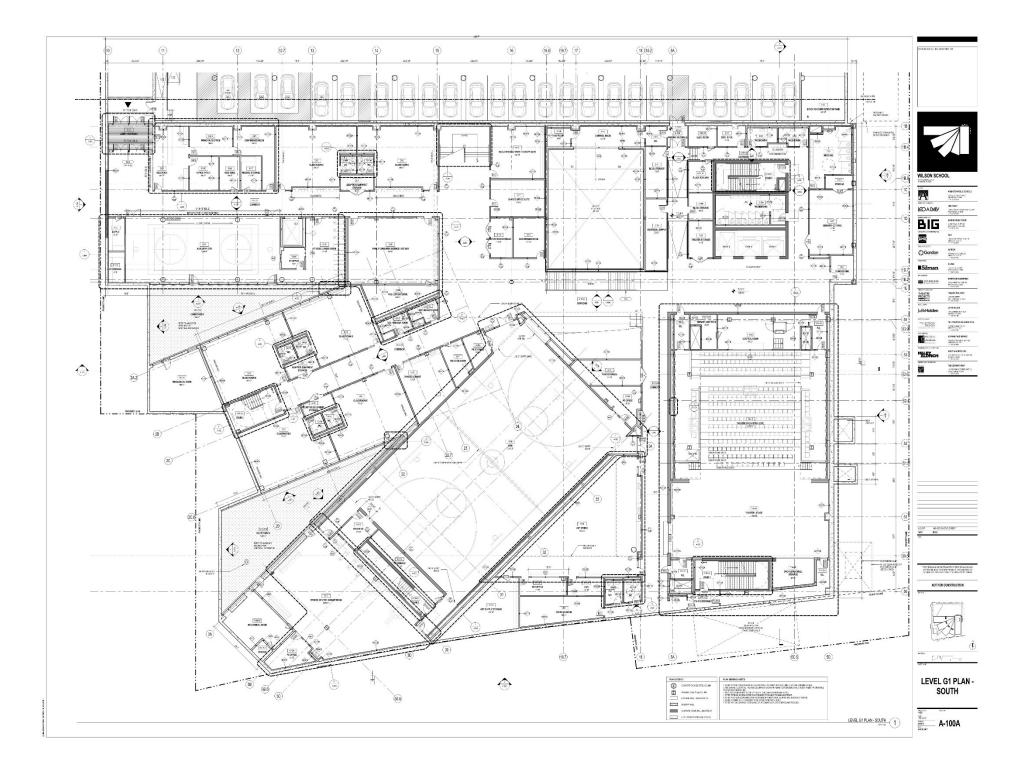

# WILSON SCHOOL

1601 Wilson Boulevard, Arlington, VA

PFRC Review February 01, 2017





## **INTERIM CONDITION**

EXHIBIT R





## **INTERIM CONDITION**



## **FINAL CONDITION**

SCHEMATIC DESIGN OVERVIEW



WILSON SCHOOL . SCHOOL BOARD INFORMATIONAL BRIEFING . JULY 1, 2016









### **FINAL CONDITION – NO GARAGE**













## **ROOF TERRACES**



#### **USE ZONES + ORIENTATION**





West 67th S Adventure Playground, NYC. Dattner, 1967 Landscape by Maya Lin, 2006



Playground by Aldo Van Eyck. 1945



**PROGRAMMATIC LANDSCAPE: DUNES, TERRACE 1** 





Rooftop Garden, Queens





Landscape by Chyutin Architects

Gammel Hellerup Gymnasium by BIG



PROGRAMMATIC LANDSCAPE: FARMING. TERRACE 2



**PROGRAMMATIC LANDSCAPE. VALLEY. TERRACE 3** 







Brutalist playground in UK.

Zaanhof, Spaarndammerbuurt, Amsterdam-Oudwest, 1959



Amsterdam-Oudwest, 1959 by A. v Eyck School by Herman Hertzberger





PROGRAMMATIC LANDSCAPE: ROCKY LANDSCAPE. TERRACE 4



## **PROPOSED COMMEMORATION**



### ACCESS TO LIBRARY MEZZANINE

PROPOSED COMMEMORATION



### **HISTORICAL CEILING POTENTIAL LOCATION**

#### PROPOSED