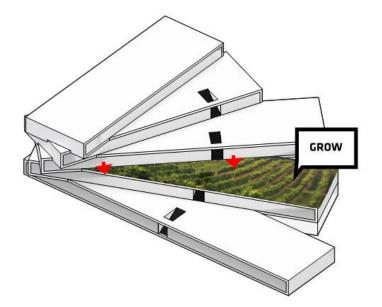

# WILSON SCHOOL

1601 Wilson Boulevard, Arlington, VA

PFRC Review February 01, 2017





## **INTERIM CONDITION**

EXHIBIT R





## **INTERIM CONDITION**



## **FINAL CONDITION**

SCHEMATIC DESIGN OVERVIEW



WILSON SCHOOL . SCHOOL BOARD INFORMATIONAL BRIEFING . JULY 1, 2016









### **FINAL CONDITION – NO GARAGE**













## **ROOF TERRACES**



#### **USE ZONES + ORIENTATION**





West 67th S Adventure Playground, NYC. Dattner, 1967 Landscape by Maya Lin, 2006



Playground by Aldo Van Eyck. 1945



**PROGRAMMATIC LANDSCAPE: DUNES, TERRACE 1** 





Rooftop Garden, Queens





Landscape by Chyutin Architects

Gammel Hellerup Gymnasium by BIG



PROGRAMMATIC LANDSCAPE: FARMING. TERRACE 2



**PROGRAMMATIC LANDSCAPE. VALLEY. TERRACE 3** 







Brutalist playground in UK.

Zaanhof, Spaarndammerbuurt, Amsterdam-Oudwest, 1959



Amsterdam-Oudwest, 1959 by A. v Eyck School by Herman Hertzberger





PROGRAMMATIC LANDSCAPE: ROCKY LANDSCAPE. TERRACE 4



## **PROPOSED COMMEMORATION**



### ACCESS TO LIBRARY MEZZANINE

PROPOSED COMMEMORATION



### **HISTORICAL CEILING POTENTIAL LOCATION**

#### PROPOSED COMMEMORATION



## PLAQUE POTENTIAL LOCATION