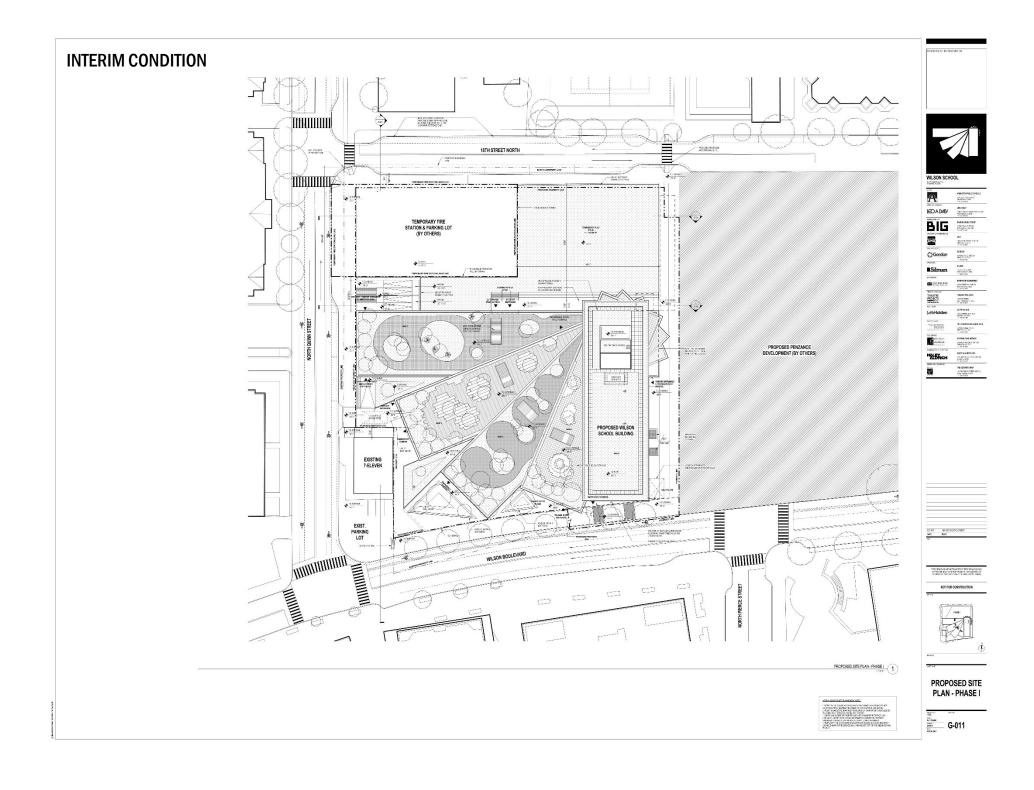

# WILSON SCHOOL

1601 Wilson Boulevard, Arlington, VA

PFRC Review February 01, 2017





## **INTERIM CONDITION**

EXHIBIT R





## **INTERIM CONDITION**



## **FINAL CONDITION**

SCHEMATIC DESIGN OVERVIEW



WILSON SCHOOL . SCHOOL BOARD INFORMATIONAL BRIEFING . JULY 1, 2016









### **FINAL CONDITION – NO GARAGE**













## **ROOF TERRACES**



#### **USE ZONES + ORIENTATION**





West 67th S Adventure Playground, NYC. Dattner, 1967 Landscape by Maya Lin, 2006



Playground by Aldo Van Eyck. 1945



**PROGRAMMATIC LANDSCAPE: DUNES, TERRACE 1** 





Rooftop Garden, Queens





Landscape by Chyutin Architects

Gammel Hellerup Gymnasium by BIG



PROGRAMMATIC LANDSCAPE: FARMING. TERRACE 2



**PROGRAMMATIC LANDSCAPE. VALLEY. TERRACE 3** 







Brutalist playground in UK.

Zaanhof, Spaarndammerbuurt, Amsterdam-Oudwest, 1959



Amsterdam-Oudwest, 1959 by A. v Eyck School by Herman Hertzberger





PROGRA