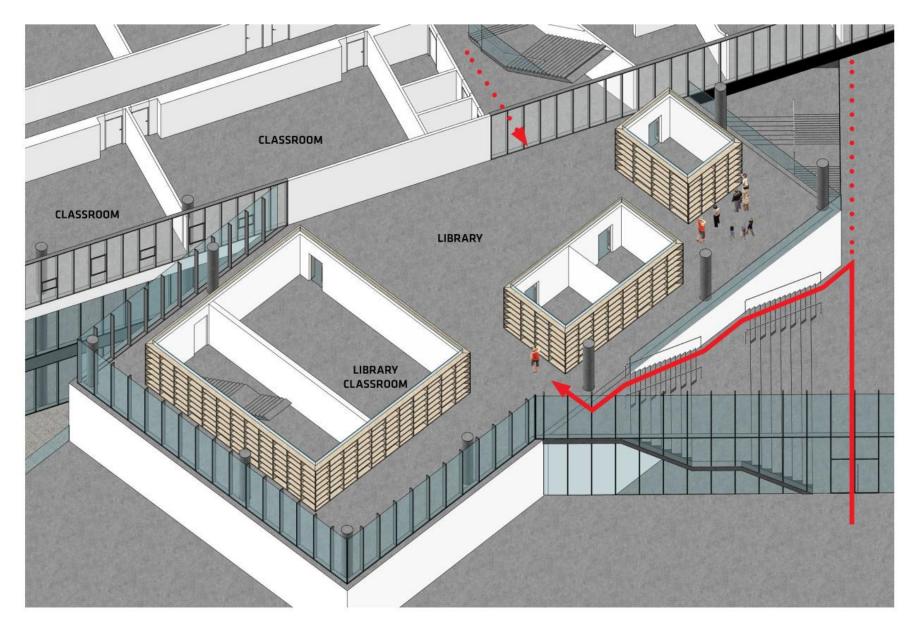

ULY 1, 2016









### **FINAL CONDITION – NO GARAGE**













## **ROOF TERRACES**



#### **USE ZONES + ORIENTATION**





West 67th S Adventure Playground, NYC. Dattner, 1967 Landscape by Maya Lin, 2006



Playground by Aldo Van Eyck. 1945



**PROGRAMMATIC LANDSCAPE: DUNES, TERRACE 1** 





Rooftop Garden, Queens





Landscape by Chyutin Architects

Gammel Hellerup Gymnasium by BIG



PROGRAMMATIC LANDSCAPE: FARMING. TERRACE 2



**PROGRAMMATIC LANDSCAPE. VALLEY. TERRACE 3** 







Brutalist playground in UK.

Zaanhof, Spaarndammerbuurt, Amsterdam-Oudwest, 1959



Amsterdam-Oudwest, 1959 by A. v Eyck School by Herman Hertzberger





PROGRAMMATIC LANDSCAPE: ROCKY LANDSCAPE. TERRACE 4



## **PROPOSED COMMEMORATION**



### ACCESS TO LIBRARY MEZZANINE

PROPOSED COMMEMORATION



### **HISTORICAL CEILING POTENTIAL LOCATION**

#### PROPOSED COMMEMORATION



## PLAQUE POTENTIAL LOCATION