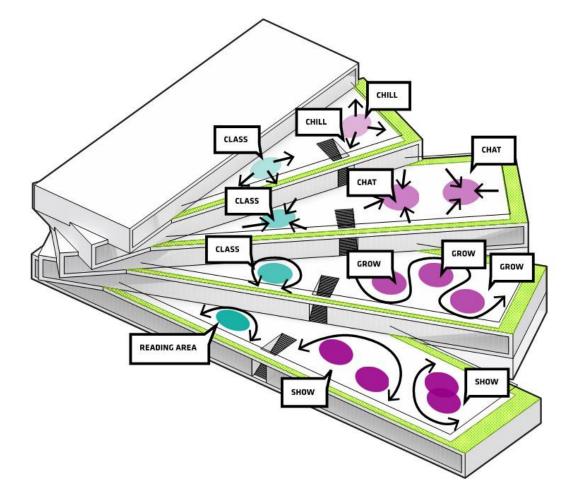

#### **USE ZONES + ORIENTATION**

West 67th S Adventure Playground, NYC. Dattner, 1967 Landscape by Maya Lin, 2006

Playground by Aldo Van Eyck. 1945

**PROGRAMMATIC LANDSCAPE: DUNES, TERRACE 1** 

Rooftop Garden, Queens

Landscape by Chyutin Architects

Gammel Hellerup Gymnasium by BIG

PROGRAMMATIC LANDSCAPE: FARMING. TERRACE 2

**PROGRAMMATIC LANDSCAPE. VALLEY. TERRACE 3** 

Brutalist playground in UK.

Zaanhof, Spaarndammerbuurt, Amsterdam-Oudwest, 1959

Amsterdam-Oudwest, 1959 by A. v Eyck School by Herman Hertzberger

PROGRAMMATIC LANDSCAPE: ROCKY LANDSCAPE. TERRACE 4