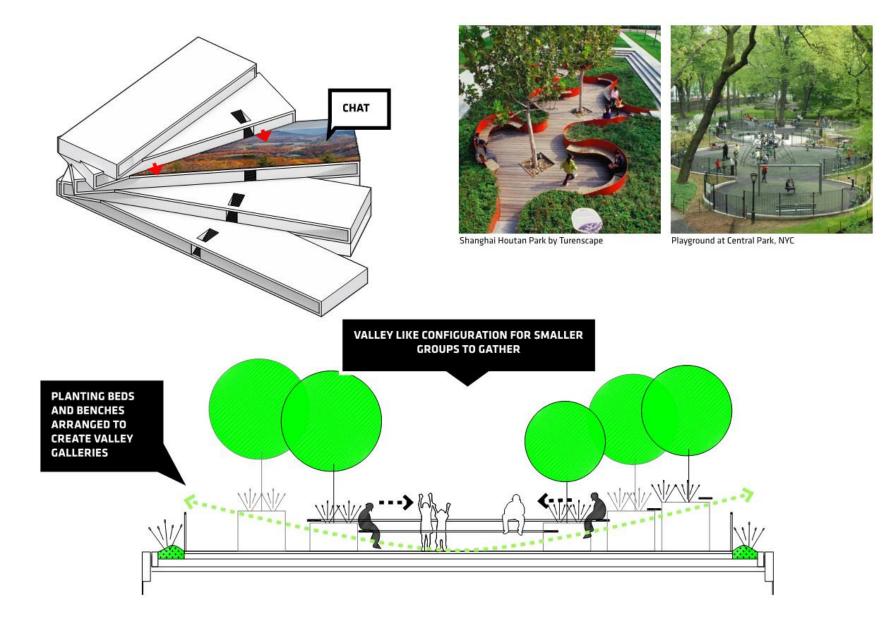

Landscape by Chyutin Architects

Gammel Hellerup Gymnasium by BIG

PROGRAMMATIC LANDSCAPE: FARMING. TERRACE 2

**PROGRAMMATIC LANDSCAPE. VALLEY. TERRACE 3** 

Brutalist playground in UK.

Zaanhof, Spaarndammerbuurt, Amsterdam-Oudwest, 1959