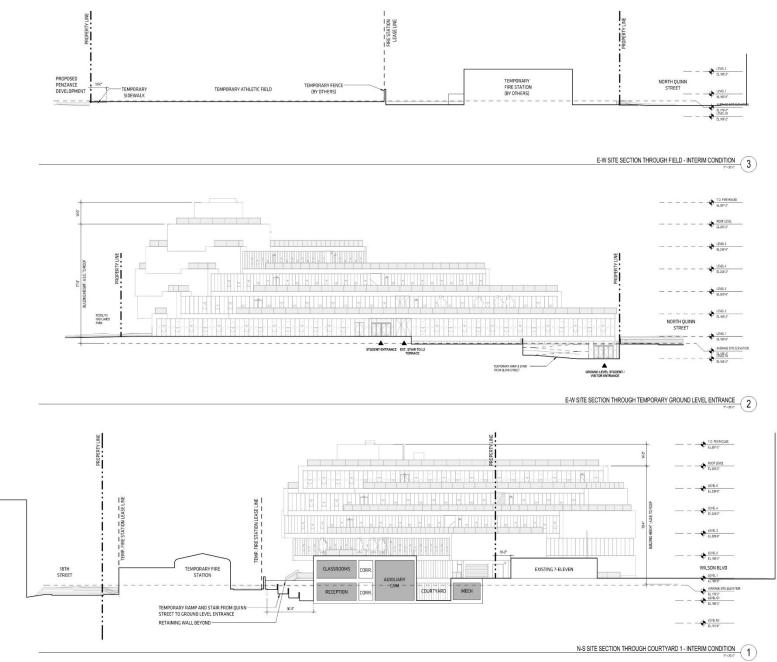

# WILSON SCHOOL

1601 Wilson Boulevard, Arlington, VA

PFRC Review February 01, 2017





## **INTERIM CONDITION**

EXHIBIT R





## **INTERIM CONDITION**



## **FINAL CONDITION**

SCHEMATIC DESIGN OVERVIEW



WILSON SCHOOL . SCHOOL BOARD INFORMATIONAL BRIEFING . JULY 1, 2016









### **FINAL CONDITION – NO GARAGE**













## **ROOF TERRACES**



#### **USE ZONES + ORIENTATION**





West 67th S Adventure Playground, NYC. Dattner, 1967 Landscape by Maya Lin, 2006



Playground by Aldo Van Eyck. 1945



**PROGRAMMATIC LANDSCAPE: DUNES, TERRACE 1** 





Rooftop Garden, Queens





Landscape by Chyutin Architects

Gammel Hellerup Gymnasium by BIG



PROGRAMMATIC LANDSCAPE: FARMING. TERRACE 2



**PROGRAMMATIC LANDSCAPE. VALLEY. TERRACE 3** 







Brutalist playground in UK.

Zaanhof, Spaarndammerbuurt, Amsterdam-Oudwest, 1959



Amsterdam-Oudwest, 1959 by A. v Eyck School by Herman Hertzberger





PROGRAMMATIC LANDSCAPE: ROCKY LAND