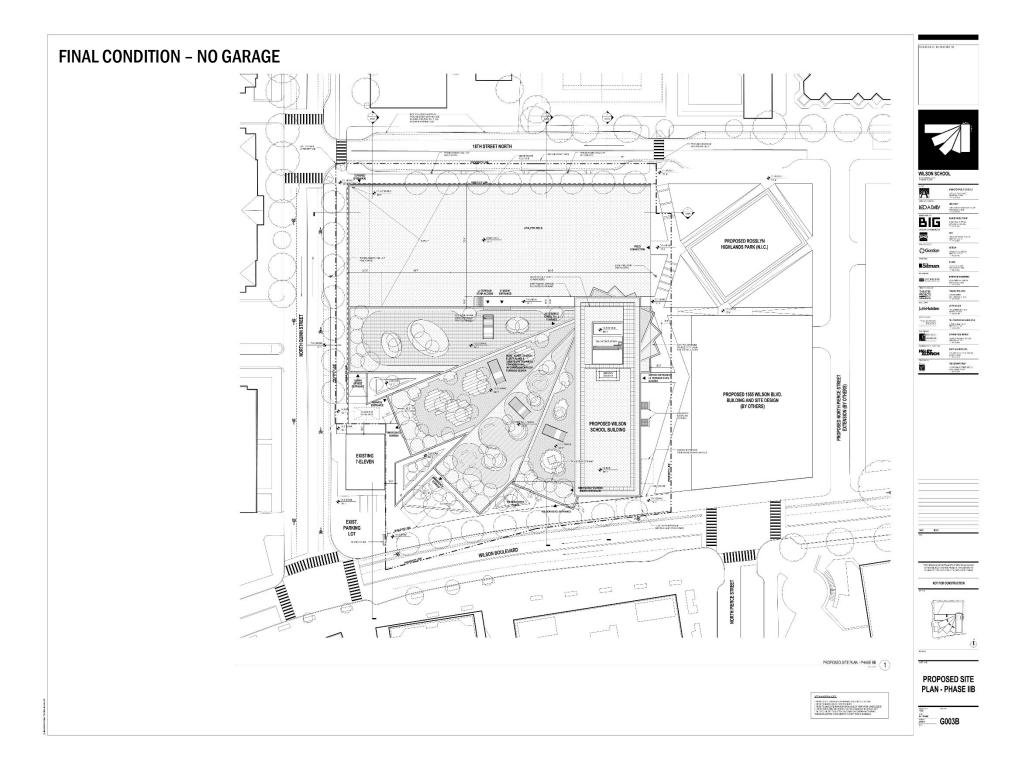

# WILSON SCHOOL

1601 Wilson Boulevard, Arlington, VA

PFRC Review February 01, 2017





## **INTERIM CONDITION**

EXHIBIT R





## **INTERIM CONDITION**



## **FINAL CONDITION**

SCHEMATIC DESIGN OVERVIEW



WILSON SCHOOL . SCHOOL BOARD INFORMATIONAL BRIEFING . JULY 1, 2016









### **FINAL CONDITION – NO GARAGE**













## **ROOF TERRACES**



#### **USE ZONES + ORIENTATION**





West 67th S Adventure Playground, NYC. Dattner, 1967 Landscape by Maya Lin, 2006



Playground by Aldo Van Eyck. 1945



**PROGRAMMATIC LANDSCAPE: DUNES, TERRACE 1** 





Rooftop Garden, Queens





Landscape by Chyutin Architects

Gammel Hellerup Gymnasium by BIG



PROGRAMMATIC LANDSCAPE: FARMING. TERRACE 2



**PROGRAMMATIC LANDSCAPE. VALLEY. TERRACE 3** 







Brutalist playground in UK.

Zaanhof, Spaarndammerbuurt, Amsterdam-Oudwest, 1959



Amsterdam-Oudwest, 1959 by A. v Eyck School by Herman Hertzberger





PROGRAMMATIC LANDSCAPE: ROCKY LANDSCAPE. TERRACE 4



## **PROPOSED COMMEMORATION**



### ACCESS TO LIBRARY MEZZANINE

PROPOSED COMMEMORATION



### **HISTORICA