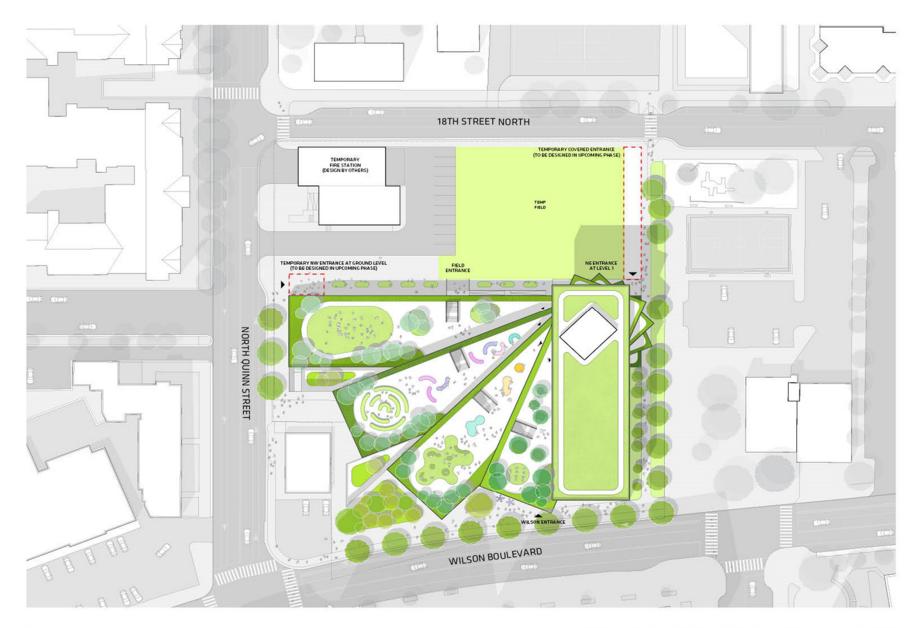

#### **USE ZONES + ORIENTATION**

West 67th S Adventure Playground, NYC. Dattner, 1967 Landscape by Maya Lin, 2006

Playground by Aldo Van Eyck. 1945

**PROGRAMMATIC LANDSCAPE: DUNES, TERRACE 1** 

Rooftop Garden, Queens