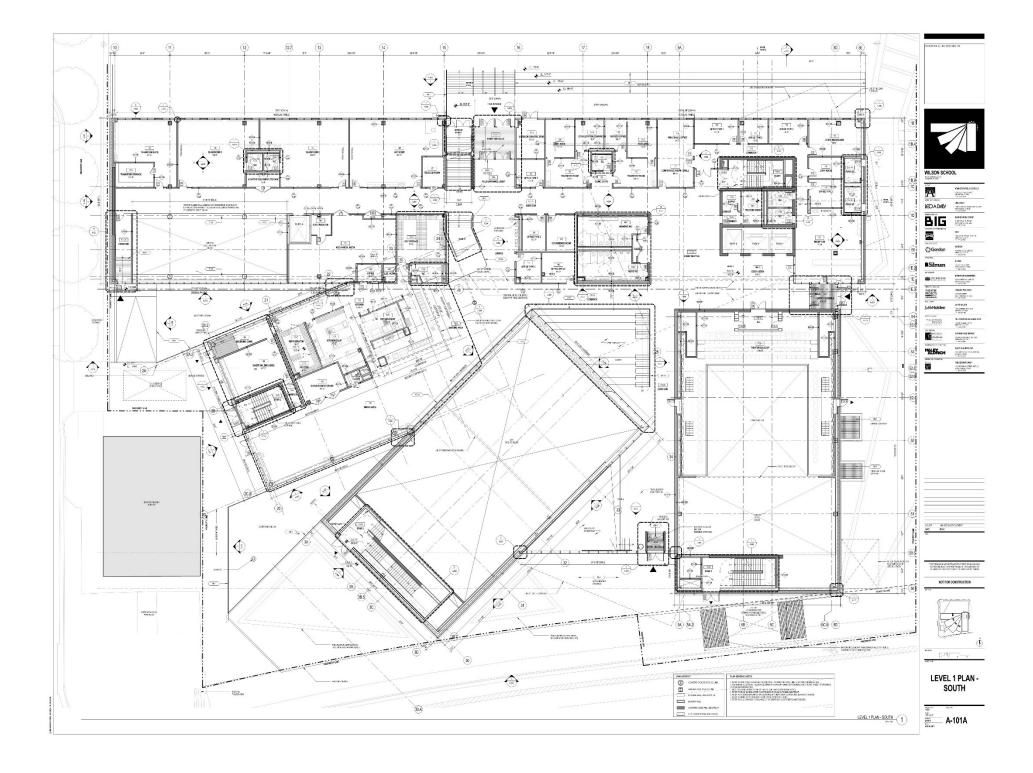

# WILSON SCHOOL

1601 Wilson Boulevard, Arlington, VA

PFRC Review February 01, 2017





## **INTERIM CONDITION**

EXHIBIT R





## **INTERIM CONDITION**



## **FINAL CONDITION**

SCHEMATIC DESIGN OVERVIEW



WILSON SCHOOL . SCHOOL BOARD INFORMATIONAL BRIEFING . JULY 1, 2016









### **FINAL CONDITION – NO GARAGE**













## **ROOF TERRACES**



#### **USE ZONES + ORIENTATION**





West 67th S Adventure Playground, NYC. Dattner, 1967 Landscape by Maya Lin, 2006



Playground by Aldo Van Eyck. 1945



**PROGRAMMATIC LANDSCAPE: DUNES, TERRACE 1** 





Rooftop Garden, Queens





Landscape by Chyutin Architects

Gammel Hellerup Gymnasium by BIG



PROGRAMMATIC LANDSCAPE: FARMING. TERRACE 2



**PROGRAMMATIC LANDSCAPE. VALLEY. TERRACE 3** 







Brutalist playground in UK.

Zaanhof, Spaarndammerbuurt, Amsterdam-Oudwest, 1959



Amsterdam-Oudwest, 1959 by A. v Eyck School by Herman Hertzberger





PROGRAMMATIC LANDSCAPE: ROCKY LANDSCAPE. TERRACE 4



## **PROPOSED COMMEMORATION**



### ACCESS TO LIBRARY MEZZANINE

PROPOSED COMMEMORATION



### **HISTORICAL CEILING POTENTIAL LOCATION**

#### PROPOSED C