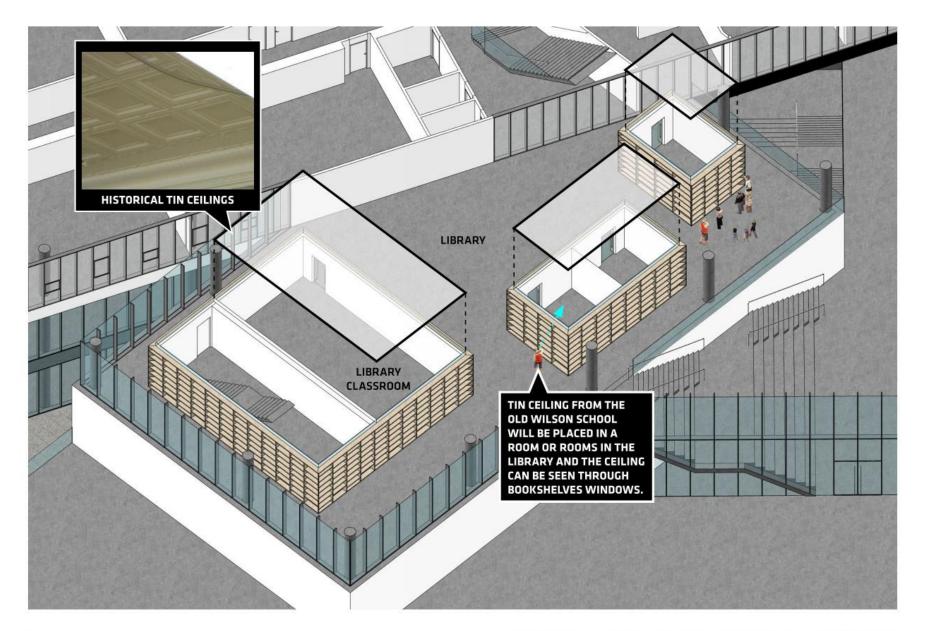

F TERRACES**



#### **USE ZONES + ORIENTATION**





West 67th S Adventure Playground, NYC. Dattner, 1967 Landscape by Maya Lin, 2006



Playground by Aldo Van Eyck. 1945



**PROGRAMMATIC LANDSCAPE: DUNES, TERRACE 1** 





Rooftop Garden, Queens





Landscape by Chyutin Architects

Gammel Hellerup Gymnasium by BIG



PROGRAMMATIC LANDSCAPE: FARMING. TERRACE 2



**PROGRAMMATIC LANDSCAPE. VALLEY. TERRACE 3** 







Brutalist playground in UK.

Zaanhof, Spaarndammerbuurt, Amsterdam-Oudwest, 1959



Amsterdam-Oudwest, 1959 by A. v Eyck School by Herman Hertzberger





PROGRAMMATIC LANDSCAPE: ROCKY LANDSCAPE. TERRACE 4



## **PROPOSED COMMEMORATION**



### ACCESS TO LIBRARY MEZZANINE

PROPOSED COMMEMORATION



### **HISTORICAL CEILING POTENTIAL LOCATION**

#### PROPOSED COMMEMORATION



## PLAQUE POTENTIAL LOCATION