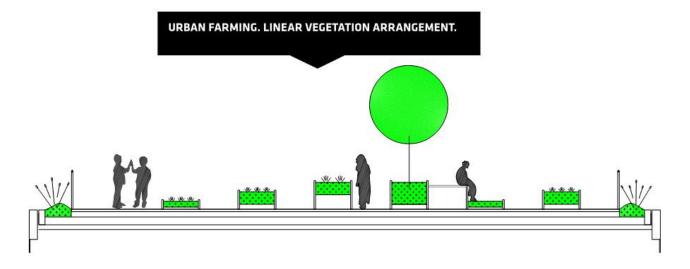

Landscape by Chyutin Architects

Gammel Hellerup Gymnasium by BIG

PROGRAMMATIC LANDSCAPE: FARMING. TERRACE 2

**PROGRAMMATIC LANDSCAPE. VALLEY. TERRACE 3** 

Brutalist playground in UK.

Zaanhof, Spaarndammerbuurt, Amsterdam-Oudwest, 1959