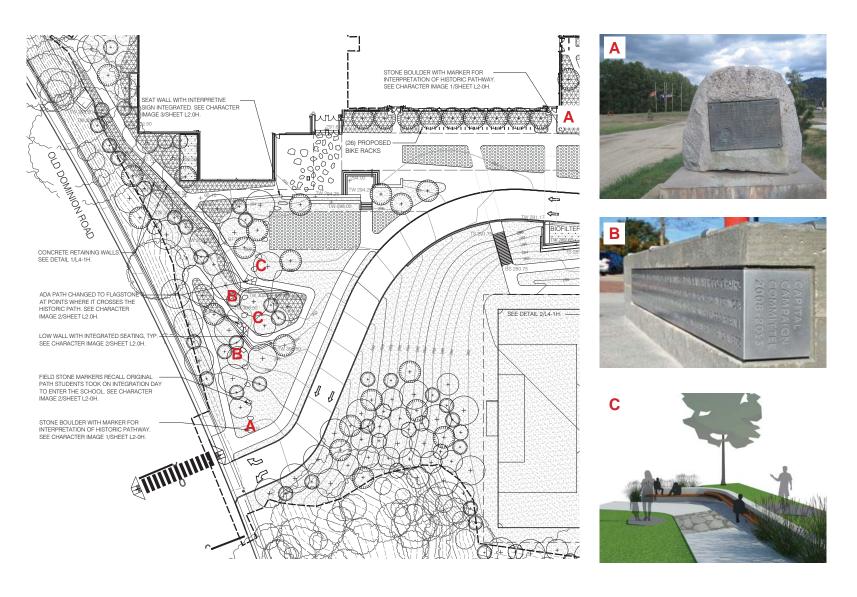

Transportation TBD
  - Planning TBD
- County Board March 18, 2017



### USE PERMIT COMMENT AND RESPONSE

- Stormwater approach
- Vacation Lane sidewalks
- Coordination with DPR
- Historic/COA
- Real Estate



### STORMWATER MANAGEMENT PLAN





# VACATION LANE SIDEWALK







# **NEW ADDITION**



# HISTORIC COMMITTEE UPDATE 3

#### HISTORIC COMMITTEE

- Committee kickoff was on January 11, 2017
- Determine how to best recognize history of site while respecting the building/site design process and timeline
- Three stages:
  - Exploration and Discovery
  - Analysis and Evaluation
  - Expression and Design
- Interpretive Planner to be chosen shortly
- Present concept to School Board in late spring/early summer 2017

# SITE PLAN





# HISTORIC PATH





Peirce Mill, QEA



# HISTORIC PATH



# **BUILDING SECTION**



# CONSTRUCTION PHASING | 4

### CONSTRUCTION PHASING

- Possible Scope for Early Construction Work:
  - Expanded Vacation Lane parking lot
  - Construction entrance at Old Dominion Drive
- Considerations
  - Minimize impact to Stratford Program
  - Field access during 2018 spring season
  - Construction access and routes
  - Separating school and construction zones



### CONSTRUCTION SCHEDULE

- Construction Schedule Milestones
  - GMP Fall 2017
  - Early Work Phase January 2018
  - Construction Start June 2018
  - Completion August 2019