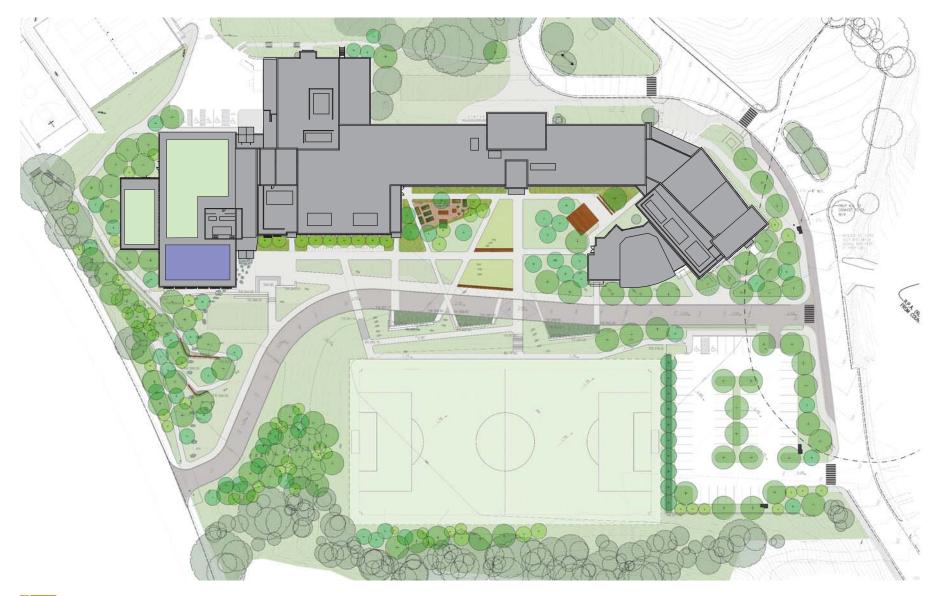

- HALRB December 21, 2016
  - Parks and Recreation TBD
  - Transportation TBD
  - Planning TBD
- County Board March 18, 2017



### USE PERMIT COMMENT AND RESPONSE

- Stormwater approach
- Vacation Lane sidewalks
- Coordination with DPR
- Historic/COA
- Real Estate



### STORMWATER MANAGEMENT PLAN





# VACATION LANE SIDEWALK







# **NEW ADDITION**



# HISTORIC COMMITTEE UPDATE 3

#### HISTORIC COMMITTEE

- Committee kickoff was on January 11, 2017
- Determine how to best recognize history of site while respecting the building/site design process and timeline
- Three stages:
  - Exploration and Discovery
  - Analysis and Evaluation
  - Expression and Design
- Interpretive Planner to be chosen shortly
- Present concept to School Board in late spring/early summer 2017

# SITE PLAN





# HISTORIC PATH





Peirce Mill, QEA



# HISTORIC PATH



# **BUILDING SECTION**



# CONSTRUCTION PHASING | 4

### CONSTRUCTION PHASING

- Possible Scope for Early Construction Work:
  - Expanded Vacation Lane parking lot
  - Construction entrance at Old Dominion Drive
- Considerations
  - Minimize impact to Stratford Program
  - Field access during 2018 spring season
  - Construction access and routes
  - Separating school and construction zones



### CONSTRUCTION SCHEDULE

- Construction Schedule Milestones
  - GMP Fall 2017
  - Early Work Phase January 2018
  - Construction Start June 2018
  - Completion August 2019