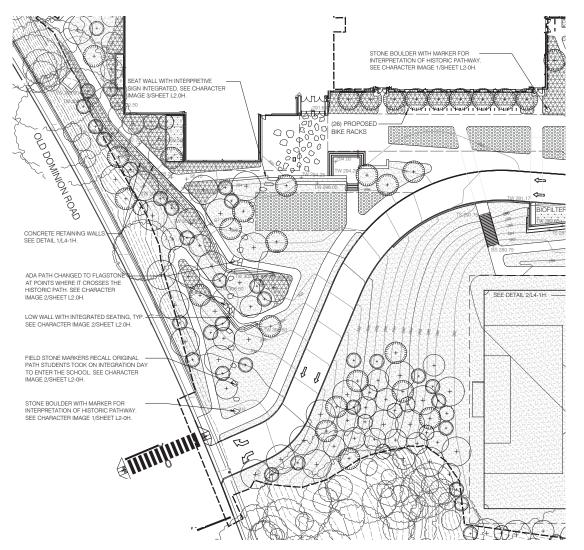

1, 2016
  - Parks and Recreation TBD
  - Transportation TBD
  - Planning TBD
- County Board March 18, 2017



### USE PERMIT COMMENT AND RESPONSE

- Stormwater approach
- Vacation Lane sidewalks
- Coordination with DPR
- Historic/COA
- Real Estate



### STORMWATER MANAGEMENT PLAN





# VACATION LANE SIDEWALK







# **NEW ADDITION**



# HISTORIC COMMITTEE UPDATE 3

#### HISTORIC COMMITTEE

- Committee kickoff was on January 11, 2017
- Determine how to best recognize history of site while respecting the building/site design process and timeline
- Three stages:
  - Exploration and Discovery
  - Analysis and Evaluation
  - Expression and Design
- Interpretive Planner to be chosen shortly
- Present concept to School Board in late spring/early summer 2017

# SITE PLAN





# HISTORIC PATH





Peirce Mill, QEA



# HISTORIC PATH



# **BUILDING SECTION**



# CONSTRUCTION PHASING | 4

### CONSTRUCTION PHASING

- Possible Scope for Early Construction Work:
  - Expanded Vacation Lane parking lot
  - Construction entrance at Old Dominion Drive
- Considerations
  - Minimize impact to Stratford Program
  - Field access during 2018 spring season
  - Construction access and routes
  - Separating school and construction zones



### CONSTRUCTION SCHEDULE

- Construction Schedule Milestones
  - GMP Fall 2017
  - Early Work Phase January 2018
  - Construction Start June 2018
  - Completion August 2019