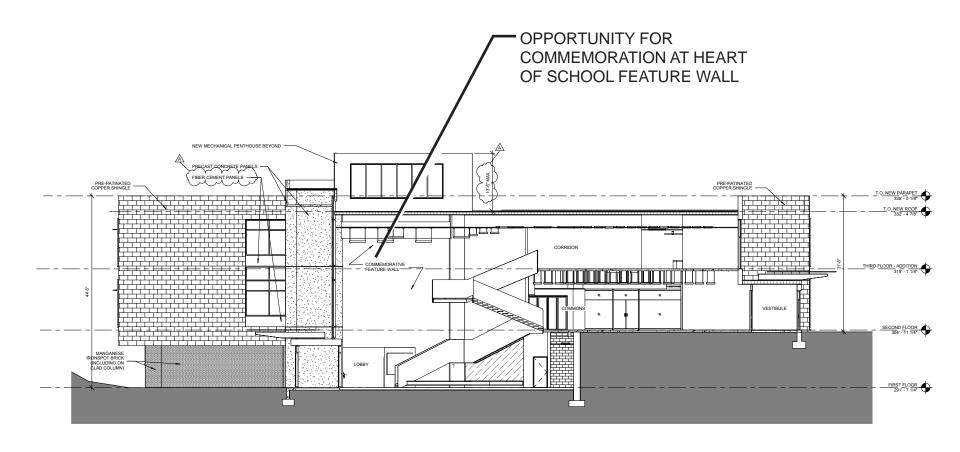

nning TBD
- County Board March 18, 2017



### USE PERMIT COMMENT AND RESPONSE

- Stormwater approach
- Vacation Lane sidewalks
- Coordination with DPR
- Historic/COA
- Real Estate



### STORMWATER MANAGEMENT PLAN





# VACATION LANE SIDEWALK







# **NEW ADDITION**



# HISTORIC COMMITTEE UPDATE 3

#### HISTORIC COMMITTEE

- Committee kickoff was on January 11, 2017
- Determine how to best recognize history of site while respecting the building/site design process and timeline
- Three stages:
  - Exploration and Discovery
  - Analysis and Evaluation
  - Expression and Design
- Interpretive Planner to be chosen shortly
- Present concept to School Board in late spring/early summer 2017

# SITE PLAN





# HISTORIC PATH





Peirce Mill, QEA



# HISTORIC PATH



# **BUILDING SECTION**



# CONSTRUCTION PHASING | 4

### CONSTRUCTION PHASING

- Possible Scope for Early Construction Work:
  - Expanded Vacation Lane parking lot
  - Construction entrance at Old Dominion Drive
- Considerations
  - Minimize impact to Stratford Program
  - Field access during 2018 spring season
  - Construction access and routes
  - Separating school and construction zones



### CONSTRUCTION SCHEDULE

- Construction Schedule Milestones
  - GMP Fall 2017
  - Early Work Phase January 2018
  - Construction Start June 2018
  - Completion August 2019