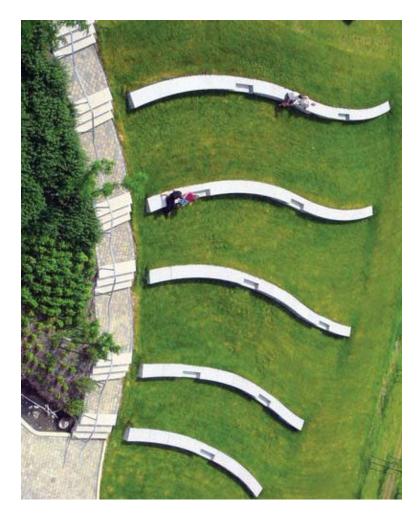

#### LANDSCAPE OPPORTUNITIES "USING THE SLOPE"

STAIRS, RAMPS, AMPHITHEATER SEATING, SLOPED LAWN SEATING, INFORMAL PLAY