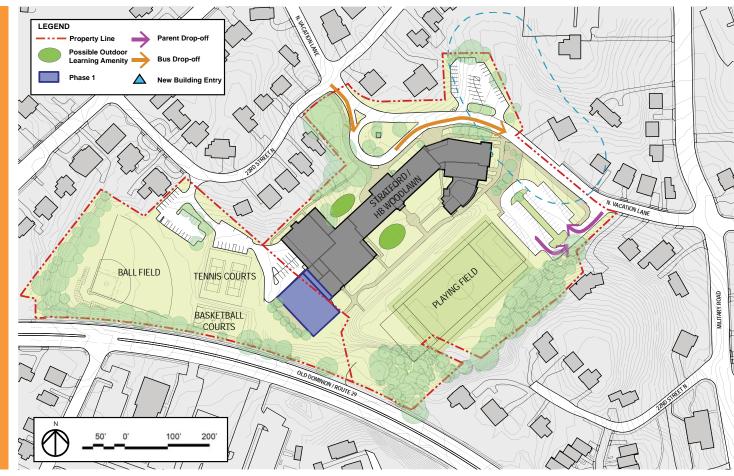

## APPROVED CONCEPT SITE PLAN - ALTERNATE

- No driveway connection between Vacation Lane and Old Dominion Drive
- Provided in the event that VDOT does not approve a vehicular exit at Old Dominion