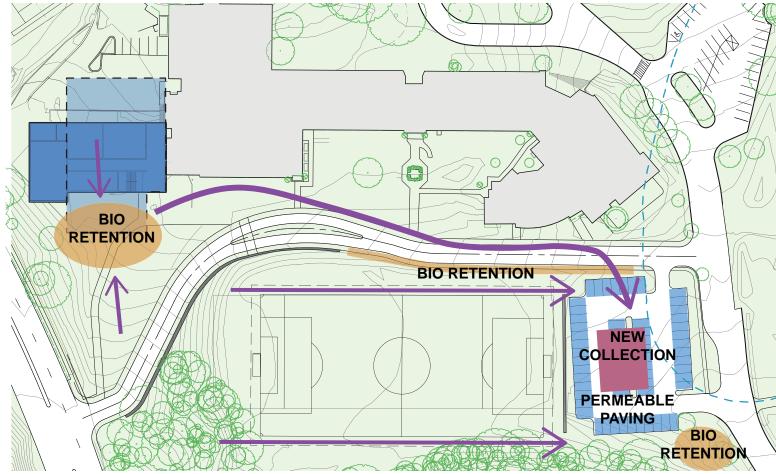

## STORMWATER STRATEGIES

- Bio-retention areas to treat water quality and quantity
- Opportunities for permeable paving at new parking lot and new driveway
- New collection facility at new parking lot