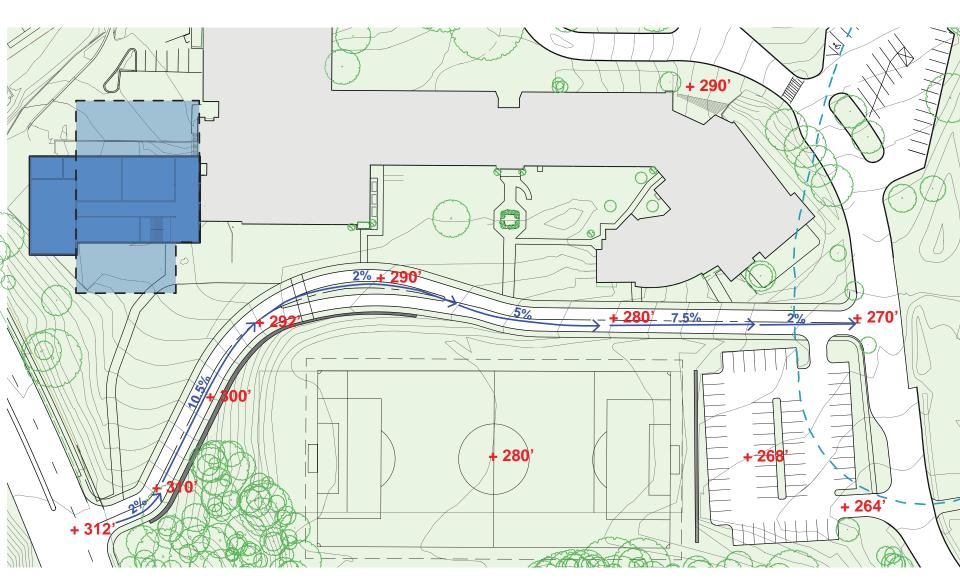

ly driveway connection onto Old Dominion Drive from Vacation Lane
- Expanded surface parking off Vacation Lane to replace 50 spaces lost
- 144 parking spaces





## APPROVED CONCEPT SITE PLAN - ALTERNATE

- No driveway connection between Vacation Lane and Old Dominion Drive
- Provided in the event that VDOT does not approve a vehicular exit at Old Dominion





# APPROVED CONCEPT SITE PLAN

- 35,000 sf minimum west addition
- Exit only driveway connection onto Old Dominion Drive from Vacation Lane
- Expanded surface parking off Vacation Lane to replace 50 spaces lost
- 144 parking spaces





## SITE PLAN

- 40,000 sf addition
- Exit only driveway connection onto Old Dominion Drive from Vacation Lane
- Expanded surface parking off Vacation Lane
- 144 parking spaces





### SITE GRADING





# TREE IMPACT - CONCEPT SITE PLAN

- Trees impacted will be replaced
- Adjusted grading for driveway may allow field to shift north for less tree impact along south of field
- Minimal tree impact within RPA





## STORMWATER STRATEGIES

- Bio-retention areas to treat water quality and quantity
- Opportunities for permeable paving at new parking lot and new driveway
- New collection facility at new parking lot





### LANDSCAPE OPPORTUNITIES SITE FRAMEWORK





### LANDSCAPE OPPORTUNITIES ENVIRONMENTAL OPPORTUNITIES





#### LANDSCAPE OPPORTUNITIES OUTDOOR LEARNING





### LANDSCAPE OPPORTUNITIES BIOFILTRATION & EDUCATION







#### LANDSCAPE OPPORTUNITIES "USING THE SLOPE"

STAIRS, RAMPS, AMPHITHEATER SEATING, SLOPED LAWN SEATING, INFORMAL PLAY