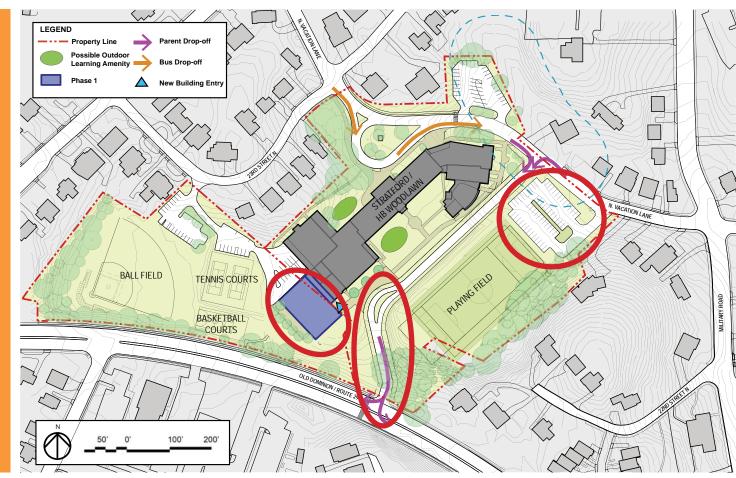

## SITE PLAN

- 40,000 sf addition
- Exit only driveway connection onto Old Dominion Drive from Vacation Lane
- Expanded surface parking off Vacation Lane
- 144 parking spaces