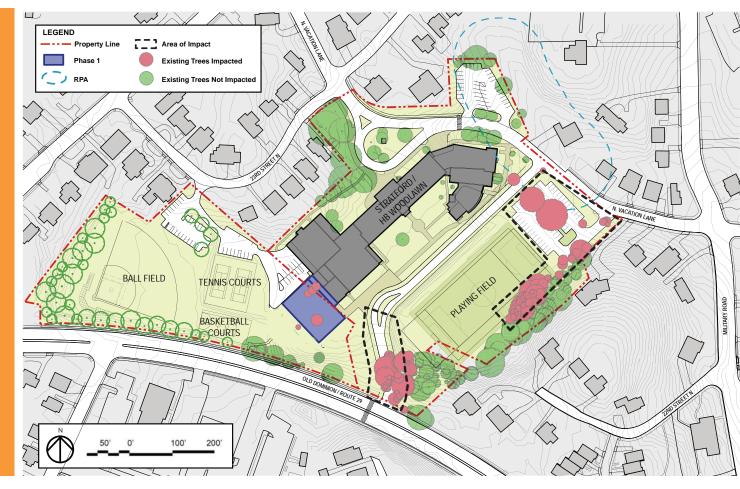

# TREE IMPACT - CONCEPT SITE PLAN

- Trees impacted will be replaced
- Adjusted grading for driveway may allow field to shift north for less tree impact along south of field
- Minimal tree impact within RPA