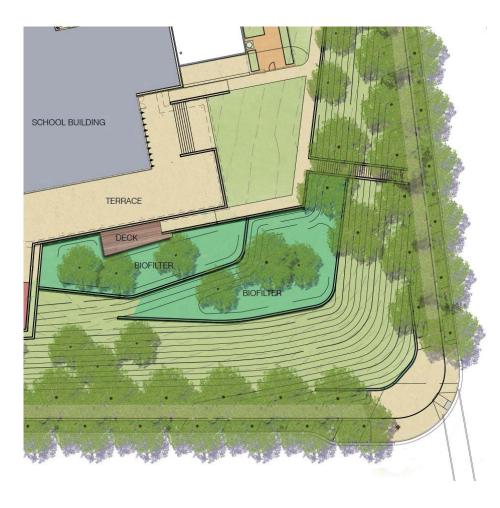

Exit only driveway connection onto Old Dominion Drive from Vacation Lane
- Expanded surface parking off Vacation Lane
- 144 parking spaces





### SITE GRADING





# TREE IMPACT - CONCEPT SITE PLAN

- Trees impacted will be replaced
- Adjusted grading for driveway may allow field to shift north for less tree impact along south of field
- Minimal tree impact within RPA





## STORMWATER STRATEGIES

- Bio-retention areas to treat water quality and quantity
- Opportunities for permeable paving at new parking lot and new driveway
- New collection facility at new parking lot





### LANDSCAPE OPPORTUNITIES SITE FRAMEWORK





### LANDSCAPE OPPORTUNITIES ENVIRONMENTAL OPPORTUNITIES





#### LANDSCAPE OPPORTUNITIES OUTDOOR LEARNING





### LANDSCAPE OPPORTUNITIES BIOFILTRATION & EDUCATION







#### LANDSCAPE OPPORTUNITIES "USING THE SLOPE"

STAIRS, RAMPS, AMPHITHEATER SEATING, SLOPED LAWN SEATING, INFORMAL PLAY