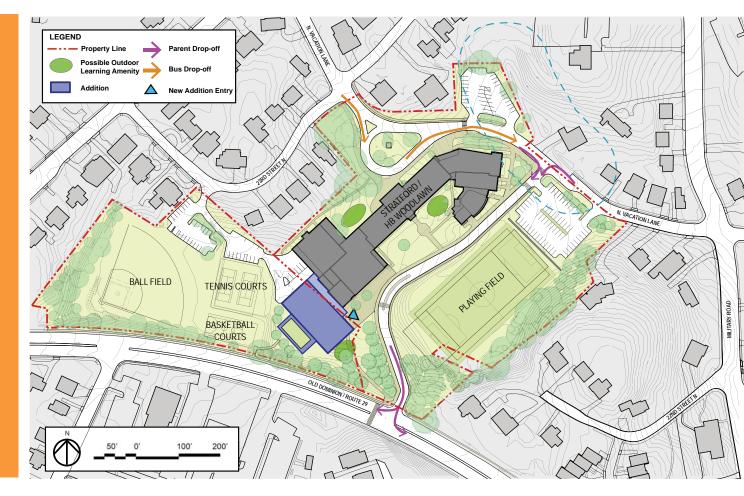

# APPROVED CONCEPT SITE PLAN

- 35,000 sf minimum west addition
- Exit only driveway connection onto Old Dominion Drive from Vacation Lane
- Expanded surface parking off Vacation Lane to replace 50 spaces lost
- 144 parking spaces

## SITE PLAN

- 40,000 sf addition
- Exit only driveway connection onto Old Dominion Drive from Vacation Lane
- Expanded surface parking off Vacation Lane
- 144 parking spaces