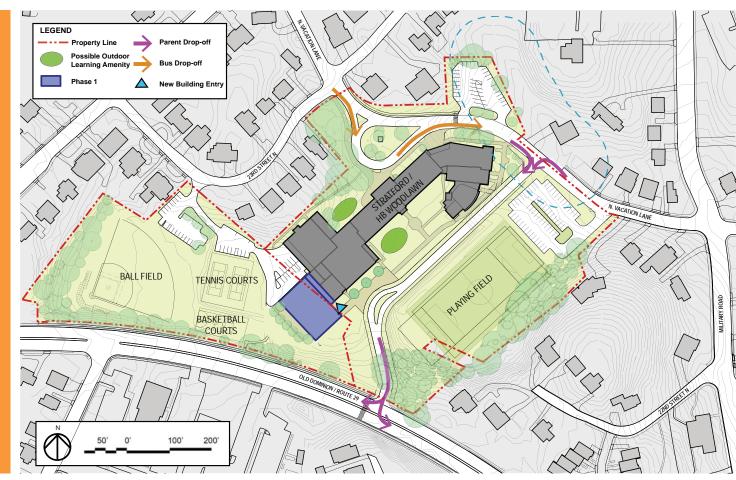

# APPROVED CONCEPT SITE PLAN

- 35,000 sf minimum west addition
- Exit only driveway connection onto Old Dominion Drive from Vacation Lane
- Expanded surface parking off Vacation Lane to replace 50 spaces lost
- 144 parking spaces